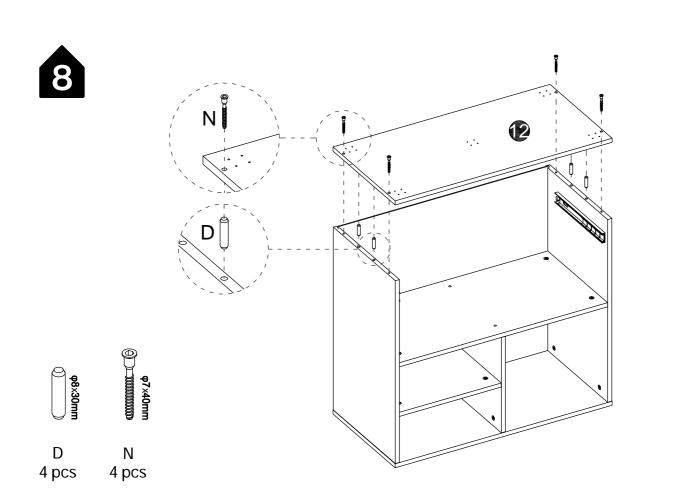

-------------|----------------------|-----------------|
| <br>A<br>22 pcs+1 pc | В<br>14 pcs+1 pc | C<br>8 pcs+1 pc  | D<br>20 pcs+1 pc | K<br>8 pcs+1 pc | L<br>39 pcs+1 pc     | M<br>4 pcs+1 pc |
| φ7×40mm<br>⊕         |                  |                  |                  |                 |                      |                 |
| N<br>6 pcs+1 pc      | O<br>2 pcs       | P<br>2 pcs       | Q<br>2 pcs       | R<br>3 pcs      | S<br>2 pcs           | Т<br>1рс        |
| Ì                    |                  | Į                | ſ                | <u>(0)</u>      |                      |                 |
| U<br>4 pcs           | V<br>1 pc        | Ү<br>1рс         | Z<br>1pc         | AA<br>8 pcs     |                      |                 |











# D Spcs 2 pcs







































C 4 pcs











4x35mm K 8 pcs





















# Thank you for your support!