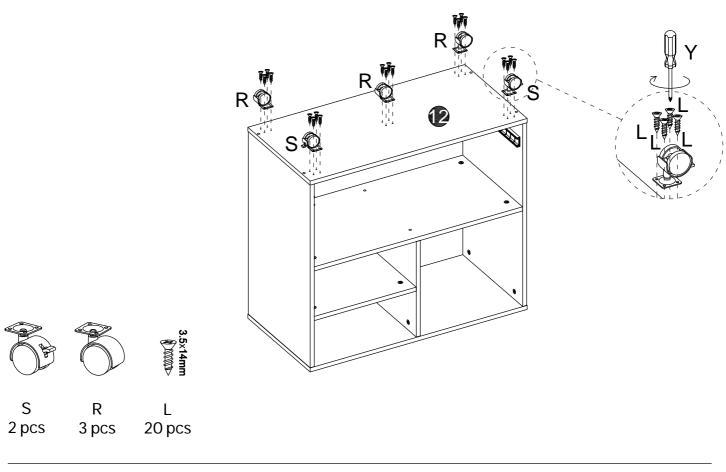

---------|----------------------|-----------------|
| <br>A<br>22 pcs+1 pc | В<br>14 pcs+1 pc | C<br>8 pcs+1 pc  | D<br>20 pcs+1 pc | K<br>8 pcs+1 pc | L<br>39 pcs+1 pc     | M<br>4 pcs+1 pc |
| φ7×40mm<br>⊕         |                  |                  |                  |                 |                      |                 |
| N<br>6 pcs+1 pc      | O<br>2 pcs       | P<br>2 pcs       | Q<br>2 pcs       | R<br>3 pcs      | S<br>2 pcs           | Т<br>1рс        |
| Ì                    |                  | Į                | ſ                | <u>(0)</u>      |                      |                 |
| U<br>4 pcs           | V<br>1 pc        | Ү<br>1рс         | Z<br>1pc         | AA<br>8 pcs     |                      |                 |











# D Spcs 2 pcs







































C 4 pcs











4x35mm K 8 pcs





















# Thank you for your support!