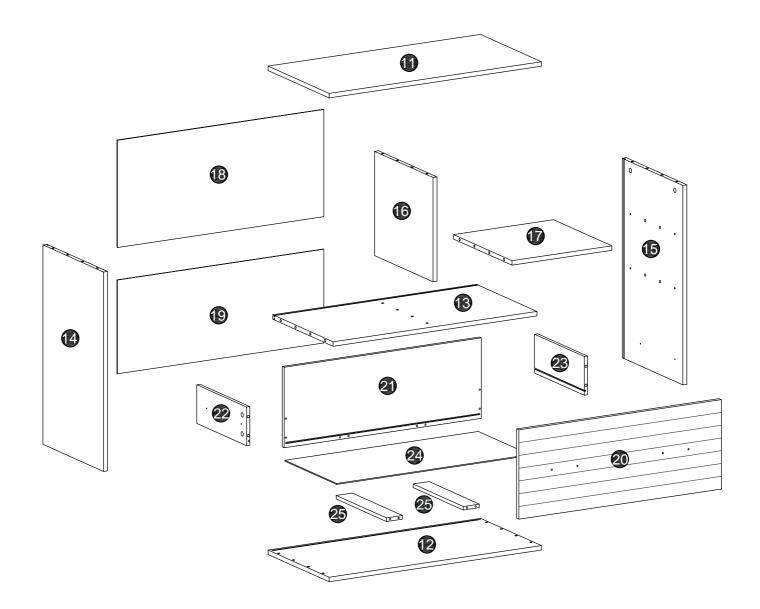

this product, such as missing or damaged parts, we're here to help. Please retain the original packaging and take photos of the packaging and the product, then contact us as soon as possible.

### Warm Tips

- 1. Carefully read these instructions and keep them for future reference.
- 2. Check the parts list and confirm everything's there before starting assembly.
- 3. When assembling, put all parts on a soft, smooth surface like a carpet to avoid scratches.
- 4. Don't fully tighten screws until all parts are confirmed in place to avoid misalignment.

### How to Get the Assembly Video



Note: If you can't find the assembly video, please contact us.



We recommend using hand tools for assembly.

If an electric screwdriver is used, reduce power and torque to avoid damage to the product.







Make sure all parts are included. Most board parts are labeled or stamped on the raw edge. Contact us for a free replacement if you encounter any damaged or missing parts.

### **Parts List**



### **Hardware List**

| ф6х35mm              | op15x12mm        | φ15×10mm<br>(እ)} | φ8x30mm          | 4x35mm          | 3.5x14mm<br>€ Juntr⊳ | M4x18mm         |
|----------------------|------------------|------------------|------------------|-----------------|----------------------|-----------------|
| <br>A<br>22 pcs+1 pc | В<br>14 pcs+1 pc | C<br>8 pcs+1 pc  | D<br>20 pcs+1 pc | K<br>8 pcs+1 pc | L<br>39 pcs+1 pc     | M<br>4 pcs+1 pc |
| φ7×40mm<br>⊕         |                  |                  |                  |                 |                      |                 |
| N<br>6 pcs+1