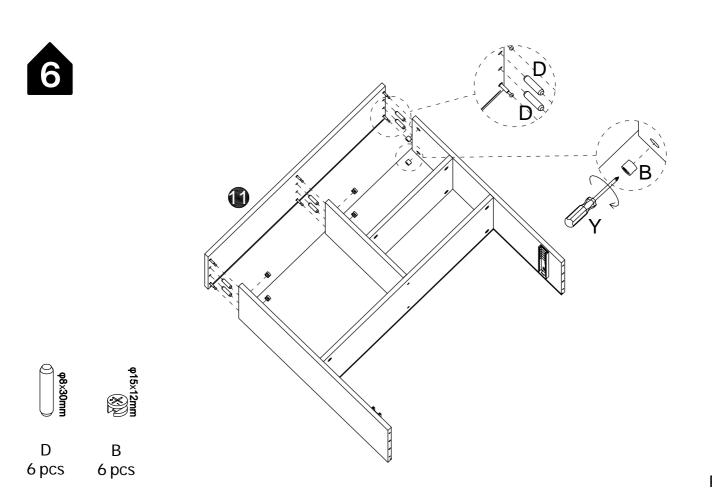

### **Hardware List**

| ф6х35mm              | op15x12mm        | φ15×10mm<br>(እ)} | φ8x30mm          | 4x35mm          | 3.5x14mm<br>€ Juntr⊳ | M4x18mm         |
|----------------------|------------------|------------------|------------------|-----------------|----------------------|-----------------|
| <br>A<br>22 pcs+1 pc | В<br>14 pcs+1 pc | C<br>8 pcs+1 pc  | D<br>20 pcs+1 pc | K<br>8 pcs+1 pc | L<br>39 pcs+1 pc     | M<br>4 pcs+1 pc |
| φ7×40mm<br>⊕         |                  |                  |                  |                 |                      |                 |
| N<br>6 pcs+1 pc      | O<br>2 pcs       | P<br>2 pcs       | Q<br>2 pcs       | R<br>3 pcs      | S<br>2 pcs           | Т<br>1рс        |
| Ì                    |                  | Į                | ſ                | <u>(0)</u>      |                      |                 |
| U<br>4 pcs           | V<br>1 pc        | Ү<br>1рс         | Z<br>1pc         | AA<br>8 pcs     |                      |                 |