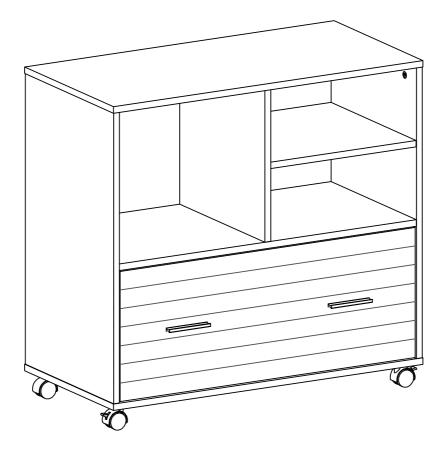

## **Assembly Instructions**

File Cabinet

Model No. HOGA-NY292-B HOGA-NY177-B

www.tribesigns.com