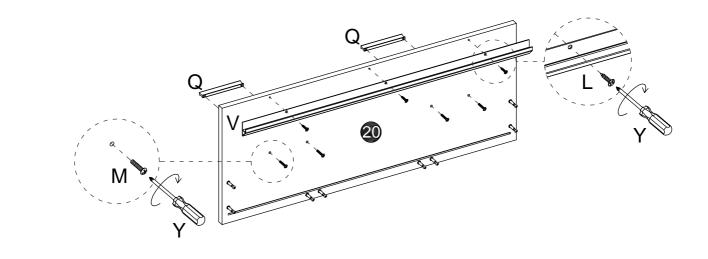

### **Hardware List**

| ф6х35mm              | op15x12mm        | φ15×10mm<br>(እ)} | φ8x30mm          | 4x35mm          | 3.5x14mm<br>€ Juntr⊳ | M4x18mm         |
|----------------------|------------------|------------------|------------------|-----------------|----------------------|-----------------|
| <br>A<br>22 pcs+1 pc | В<br>14 pcs+1 pc | C<br>8 pcs+1 pc  | D<br>20 pcs+1 pc | K<br>8 pcs+1 pc | L<br>39 pcs+1 pc     | M<br>4 pcs+1 pc |
| φ7×40mm<br>⊕         |                  |                  |                  |                 |                      |                 |
| N<br>6 pcs+1 pc      | O<br>2 pcs       | P<br>2 pcs       | Q<br>2 pcs       | R<br>3 pcs      | S<br>2 pcs           | Т<br>1рс        |
| Ì                    |                  | Į                | ſ                | <u>(0)</u>      |                      |                 |
| U<br>4 pcs           | V<br>1 pc        | Ү<br>1рс         | Z<br>1pc         | AA<br>8 pcs     |                      |                 |