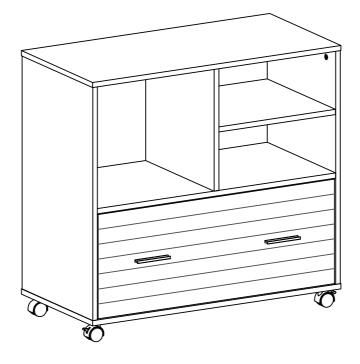

## **Assembly Instructions**

File Cabinet

Model No. HOGA-NY292-B HOGA-NY177-B

www.tribesigns.com