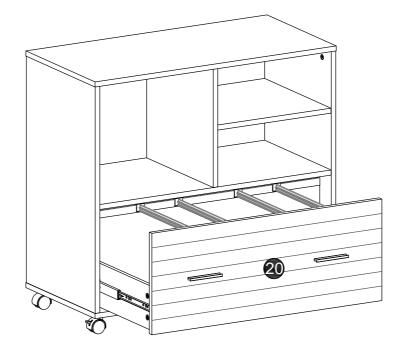

### **Hardware List**

| ф6х35mm              | op15x12mm        | φ15×10mm<br>(እ)} | φ8x30mm          | 4x35mm          | 3.5x14mm<br>€ Juntr⊳ | M4x18mm         |
|----------------------|------------------|------------------|------------------|-----------------|----------------------|-----------------|
| <br>A<br>22 pcs+1 pc | В<br>14 pcs+1 pc | C<br>8 pcs+1 pc  | D<br>20 pcs+1 pc | K<br>8 pcs+1 pc | L<br>39 pcs+1 pc     | M<br>4 pcs+1 pc |
| φ7×40mm<br>⊕         |                  |                  |                  |                 |                      |                 |
| N<br>6 pcs+1 pc      | O<br>2 pcs       | P<br>2 pcs       | Q<br>2 pcs       | R<br>3 pcs      | S<br>2 pcs           | Т<br>1рс        |
| Ì                    |                  | Į                | ſ                | <u>(0)</u>      |                      |                 |
| U<br>4 pcs           | V<br>1 pc        | Ү<br>1рс         | Z<br>1pc         | AA<br>8 pcs     |                      |                 |