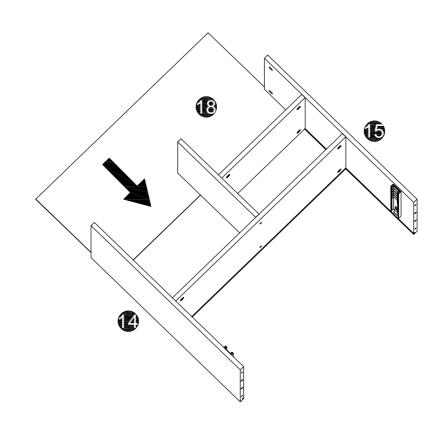

---|-----------------|----------------------|-----------------|
| <br>A<br>22 pcs+1 pc | В<br>14 pcs+1 pc | C<br>8 pcs+1 pc  | D<br>20 pcs+1 pc | K<br>8 pcs+1 pc | L<br>39 pcs+1 pc     | M<br>4 pcs+1 pc |
| φ7×40mm<br>⊕         |                  |                  |                  |                 |                      |                 |
| N<br>6 pcs+1 pc      | O<br>2 pcs       | P<br>2 pcs       | Q<br>2 pcs       | R<br>3 pcs      | S<br>2 pcs           | Т<br>1рс        |
| Ì                    |                  | Į                | ſ                | <u>(0)</u>      |                      |                 |
| U<br>4 pcs           | V<br>1 pc        | Ү<br>1рс         | Z<br>1pc         | AA<br>8 pcs     |                      |                 |











# D Spcs 2 pcs







































C 4 pcs











4x35mm K 8 pcs





















# Thank you for your support!