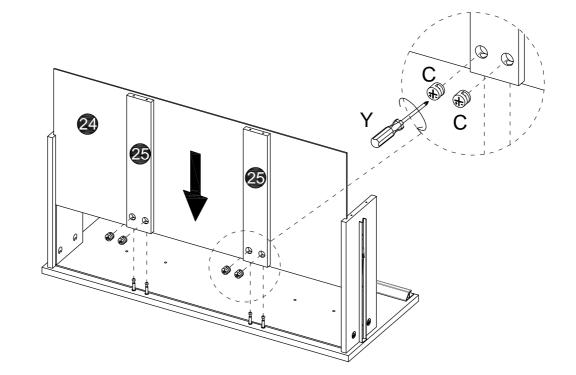

Make sure all parts are included. Most board parts are labeled or stamped on the raw edge. Contact us for a free replacement if you encounter any damaged or missing parts.