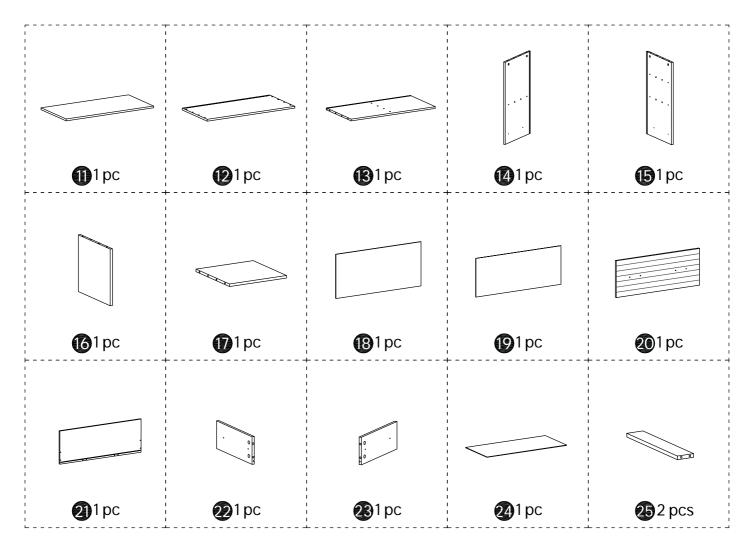

Warm Tips

- 1. Carefully read these instructions and keep them for future reference.
- 2. Check the parts list and confirm everything's there before starting assembly.
- 3. When assembling, put all parts on a soft, smooth surface like a carpet to avoid scratches.
- 4. Don't fully tighten screws until all parts are confirmed in place to avoid misalignment.

### How to Get the Assembly Video



Note: If you can't find the assembly video, please contact us.



We recommend using hand tools for assembly.

If an electric screwdriver is used, reduce power and torque to avoid damage to the product.







Make sure all parts are included. Most board parts are labeled or stamped on the raw edge. Contact us for a free replacement if you encounter any damaged or missing parts.

### **Parts List**



### **Hardware List**

| ф6х35mm              | op15x12mm        | φ15×10mm<br>(እ)} | φ8x30mm          | 4x35mm          | 3.5x14mm<br>€ Juntr⊳ | M4x18mm         |
|----------------------|------------------|------------------|------------------|-----------------|----------------------|-----------------|
| <br>A<br>22 pcs+1 pc | В<br>14 pcs+1 pc | C<br>8 pcs+1 pc  | D<br>20 pcs+1 pc | K<br>8 pcs+1 pc | L<br>39 pcs+1 pc     | M<br>4 pcs+1 pc |
| φ7×40mm<br>⊕         |                  |                  |                  |                 |                      |                 |
| N<br>6 pcs+1 pc      | O<br>2 pcs       | P<br>2 pcs       | Q<br>2 pcs       | R<br>3 pcs      | S<br>2 pcs           | Т<br>1рс        |
| Ì                    |                  | Į                | ſ