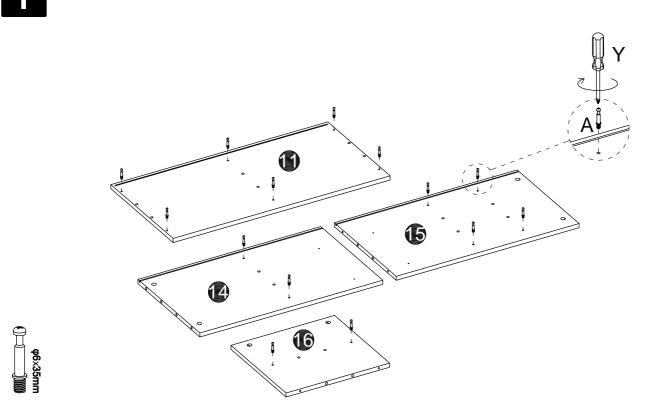

### **Hardware List**

| ф6х35mm              | op15x12mm        | φ15×10mm<br>(እ)} | φ8x30mm          | 4x35mm          | 3.5x14mm<br>€ Juntr⊳ | M4x18mm         |
|----------------------|------------------|------------------|------------------|-----------------|----------------------|-----------------|
| <br>A<br>22 pcs+1 pc | В<br>14 pcs+1 pc | C<br>8 pcs+1 pc  | D<br>20 pcs+1 pc | K<br>8 pcs+1 pc | L<br>39 pcs+1 pc     | M<br>4 pcs+1 pc |
| φ7×40mm<br>⊕         |                  |                  |                  |                 |                      |                 |
| N<br>6 pcs+1 pc      | O<br>2 pcs       | P<br>2 pcs       | Q<br>2 pcs       | R<br>3 pcs      | S<br>2 pcs           | Т<br>1рс        |
| Ì                    |                  | Į                | ſ                | <u>(0)</u>      |                      |                 |
| U<br>4 pcs           | V<br>1 pc        | Ү<br>1рс         | Z<br>1pc         | AA<br>8 pcs     |                      |                 |