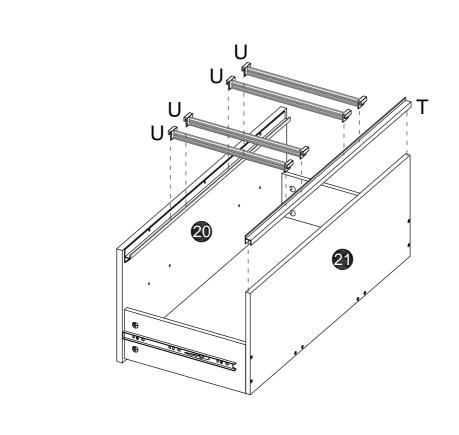

### **Hardware List**

| ф6х35mm              | op15x12mm        | φ15×10mm<br>(እ)} | φ8x30mm          | 4x35mm          | 3.5x14mm<br>€ Juntr⊳ | M4x18mm         |
|----------------------|------------------|------------------|------------------|-----------------|----------------------|-----------------|
| <br>A<br>22 pcs+1 pc | В<br>14 pcs+1 pc | C<br>8 pcs+1 pc  | D<br>20 pcs+1 pc | K<br>8 pcs+1 pc | L<br>39 pcs+1 pc     | M<br>4 pcs+1 pc |
| φ7×40mm<br>⊕         |                  |                  |                  |                 |                      |                 |
| N<br>6 pcs+1 pc      | O<br>2 pcs       | P<br>2 pcs       | Q<br>2 pcs       | R<br>3 pcs      | S<br>2 pcs           | Т<br>1рс        |
| Ì                    |                  | Į                | ſ                | <u>(0)</u>      |                      |                 |
| U<br>4 pcs           | V<br>1 pc        | Ү<br>1рс         | Z<br>1pc         | AA<br>8 pcs     |                      |                 |