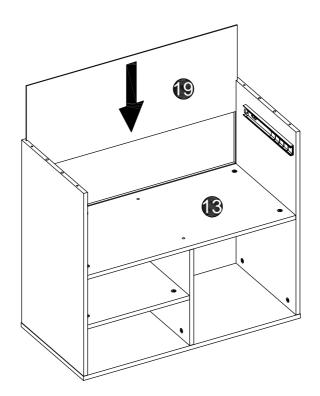

---------------|----------------------|-----------------|
| <br>A<br>22 pcs+1 pc | В<br>14 pcs+1 pc | C<br>8 pcs+1 pc  | D<br>20 pcs+1 pc | K<br>8 pcs+1 pc | L<br>39 pcs+1 pc     | M<br>4 pcs+1 pc |
| φ7×40mm<br>⊕         |                  |                  |                  |                 |                      |                 |
| N<br>6 pcs+1 pc      | O<br>2 pcs       | P<br>2 pcs       | Q<br>2 pcs       | R<br>3 pcs      | S<br>2 pcs           | Т<br>1рс        |
| Ì                    |                  | Į                | ſ                | <u>(0)</u>      |                      |                 |
| U<br>4 pcs           | V<br>1 pc        | Ү<br>1рс         | Z<br>1pc         | AA<br>8 pcs     |                      |                 |











# D Spcs 2 pcs







































C 4 pcs











4x35mm K 8 pcs





















# Thank you for your support!