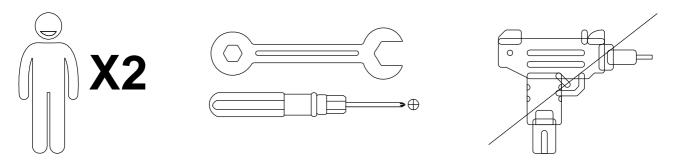

### Warm Tips

- 1. Carefully read these instructions and keep them for future reference.
- 2. Check the parts list and confirm everything's there before starting assembly.
- 3. When assembling, put all parts on a soft, smooth surface like a carpet to avoid scratches.
- 4. Don't fully tighten screws until all parts are confirmed in place to avoid misalignment.

### How to Get the Assembly Video

Note: If you can't find the assembly video, please contact us.

We recommend using hand tools for assembly.

If an electric screwdriver is used, reduce power and torque to avoid damage to the product.