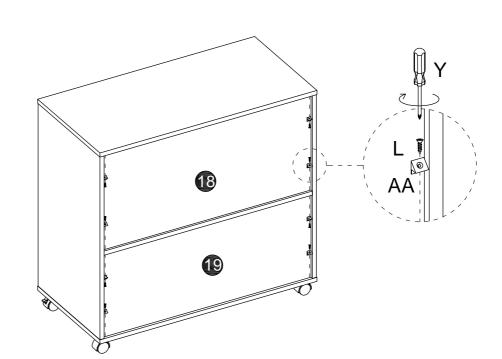

### **Hardware List**

| ф6х35mm              | op15x12mm        | φ15×10mm<br>(እ)} | φ8x30mm          | 4x35mm          | 3.5x14mm<br>€ Juntr⊳ | M4x18mm         |
|----------------------|------------------|------------------|------------------|-----------------|----------------------|-----------------|
| <br>A<br>22 pcs+1 pc | В<br>14 pcs+1 pc | C<br>8 pcs+1 pc  | D<br>20 pcs+1 pc | K<br>8 pcs+1 pc | L<br>39 pcs+1 pc     | M<br>4 pcs+1 pc |
| φ7×40mm<br>⊕         |                  |                  |                  |                 |                      |                 |
| N<br>6 pcs+1 pc      | O<br>2 pcs       | P<br>2 pcs       | Q<br>2 pcs       | R<br>3 pcs      | S<br>2 pcs           | Т<br>1рс        |
| Ì                    |                  | Į                | ſ                | <u>(0)</u>      |                      |                 |
| U<br>4 pcs           | V<br>1 pc        | Ү<br>1рс         | Z<br>1pc         | AA<br>8 pcs     |                      |                 |