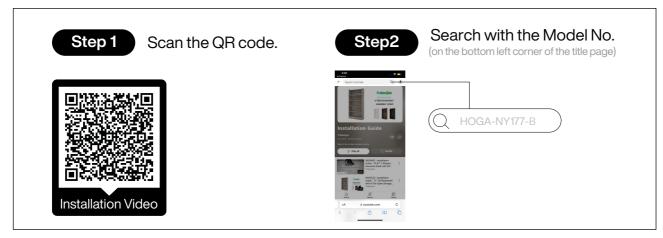

### How to Get the Assembly Video

Note: If you can't find the assembly video, please contact us.

We recommend using hand tools for assembly.

If an electric screwdriver is used, reduce power and torque to avoid damage to the product.