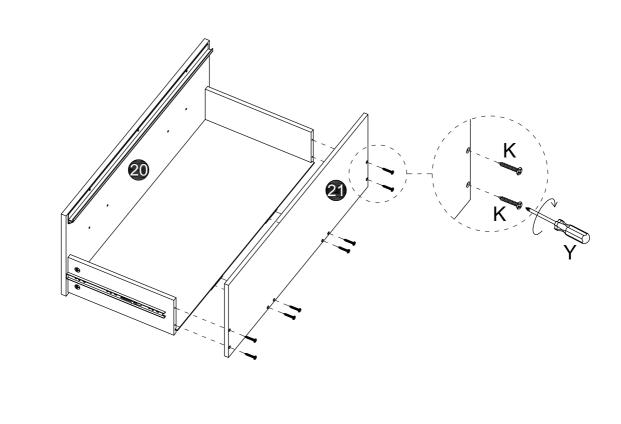

### **Hardware List**

| ф6х35mm              | op15x12mm        | φ15×10mm<br>(እ)} | φ8x30mm          | 4x35mm          | 3.5x14mm<br>€ Juntr⊳ | M4x18mm         |
|----------------------|------------------|------------------|------------------|-----------------|----------------------|-----------------|
| <br>A<br>22 pcs+1 pc | В<br>14 pcs+1 pc | C<br>8 pcs+1 pc  | D<br>20 pcs+1 pc | K<br>8 pcs+1 pc | L<br>39 pcs+1 pc     | M<br>4 pcs+1 pc |
| φ7×40mm<br>⊕         |                  |                  |                  |                 |                      |                 |
| N<br>6 pcs+1 pc      | O<br>2 pcs       | P<br>2 pcs       | Q<br>2 pcs       | R<br>3 pcs      | S<br>2 pcs           | Т<br>1рс        |
| Ì                    |                  | Į                | ſ                | <u>(0)</u>      |                      |                 |
| U<br>4 pcs           | V<br>1 pc        | Ү<br>1рс         | Z<br>1pc         | AA<br>8 pcs     |                      |                 |