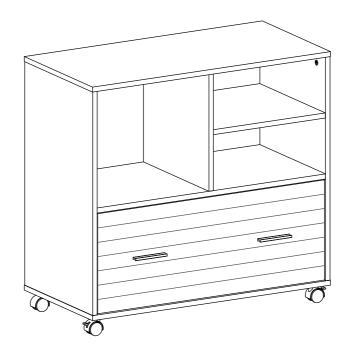

## **Assembly Instructions**

File Cabinet

Model No. HOGA-NY292-B HOGA-NY177-B

www.tribesigns.com