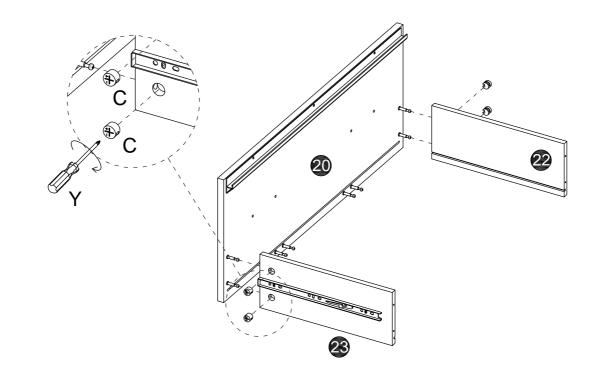

Make sure all parts are included. Most board parts are labeled or stamped on the raw edge. Contact us for a free replacement if you encounter any damaged or missing parts.