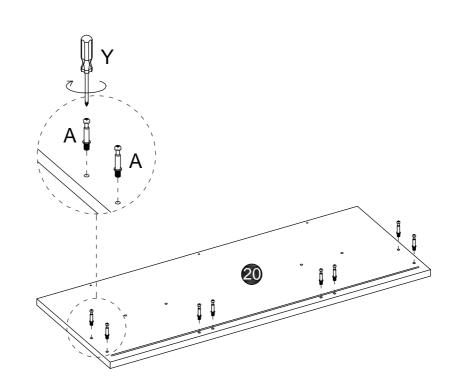

-----|----------------------|-----------------|
| <br>A<br>22 pcs+1 pc | В<br>14 pcs+1 pc | C<br>8 pcs+1 pc  | D<br>20 pcs+1 pc | K<br>8 pcs+1 pc | L<br>39 pcs+1 pc     | M<br>4 pcs+1 pc |
| φ7×40mm<br>⊕         |                  |                  |                  |                 |                      |                 |
| N<br>6 pcs+1 pc      | O<br>2 pcs       | P<br>2 pcs       | Q<br>2 pcs       | R<br>3 pcs      | S<br>2 pcs           | Т<br>1рс        |
| Ì                    |                  | Į                | ſ                | <u>(0)</u>      |                      |                 |
| U<br>4 pcs           | V<br>1 pc        | Ү<br>1рс         | Z<br>1pc         | AA<br>8 pcs     |                      |                 |











# D Spcs 2 pcs







































C 4 pcs











4x35mm K 8 pcs





















# Thank you for your support!