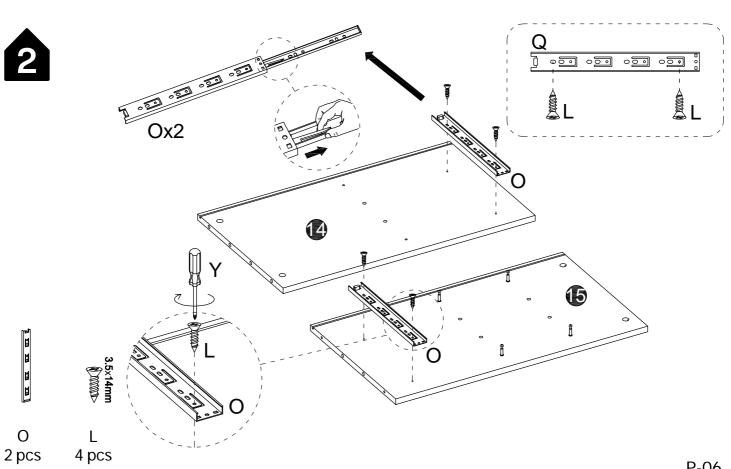

### **Hardware List**

| ф6х35mm              | op15x12mm        | φ15×10mm<br>(እ)} | φ8x30mm          | 4x35mm          | 3.5x14mm<br>€ Juntr⊳ | M4x18mm         |
|----------------------|------------------|------------------|------------------|-----------------|----------------------|-----------------|
| <br>A<br>22 pcs+1 pc | В<br>14 pcs+1 pc | C<br>8 pcs+1 pc  | D<br>20 pcs+1 pc | K<br>8 pcs+1 pc | L<br>39 pcs+1 pc     | M<br>4 pcs+1 pc |
| φ7×40mm<br>⊕         |                  |                  |                  |                 |                      |                 |
| N<br>6 pcs+1 pc      | O<br>2 pcs       | P<br>2 pcs       | Q<br>2 pcs       | R<br>3 pcs      | S<br>2 pcs           | Т<br>1рс        |
| Ì                    |                  | Į                | ſ                | <u>(0)</u>      |                      |                 |
| U<br>4 pcs           | V<br>1 pc        | Ү<br>1рс         | Z<br>1pc         | AA<br>8 pcs     |                      |                 |