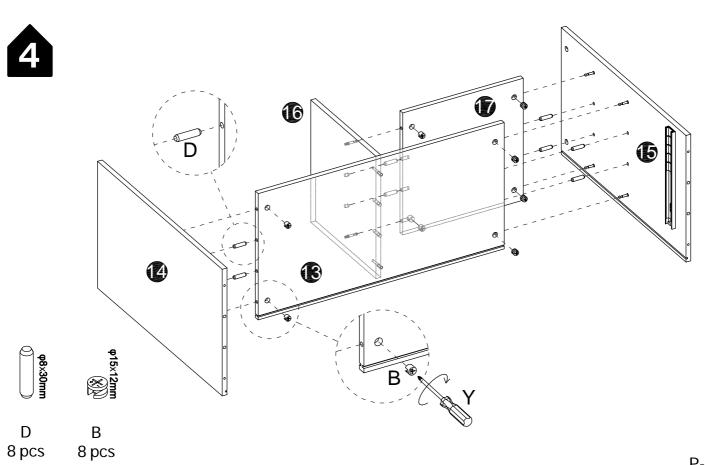

### **Hardware List**

| ф6х35mm              | op15x12mm        | φ15×10mm<br>(እ)} | φ8x30mm          | 4x35mm          | 3.5x14mm<br>€ Juntr⊳ | M4x18mm         |
|----------------------|------------------|------------------|------------------|-----------------|----------------------|-----------------|
| <br>A<br>22 pcs+1 pc | В<br>14 pcs+1 pc | C<br>8 pcs+1 pc  | D<br>20 pcs+1 pc | K<br>8 pcs+1 pc | L<br>39 pcs+1 pc     | M<br>4 pcs+1 pc |
| φ7×40mm<br>⊕         |                  |                  |                  |                 |                      |                 |
| N<br>6 pcs+1 pc      | O<br>2 pcs       | P<br>2 pcs       | Q<br>2 pcs       | R<br>3 pcs      | S<br>2 pcs           | Т<br>1рс        |
| Ì                    |                  | Į                | ſ                | <u>(0)</u>      |                      |                 |
| U<br>4 pcs           | V<br>1 pc        | Ү<br>1рс         | Z<br>1pc         | AA<br>8 pcs     |                      |                 |