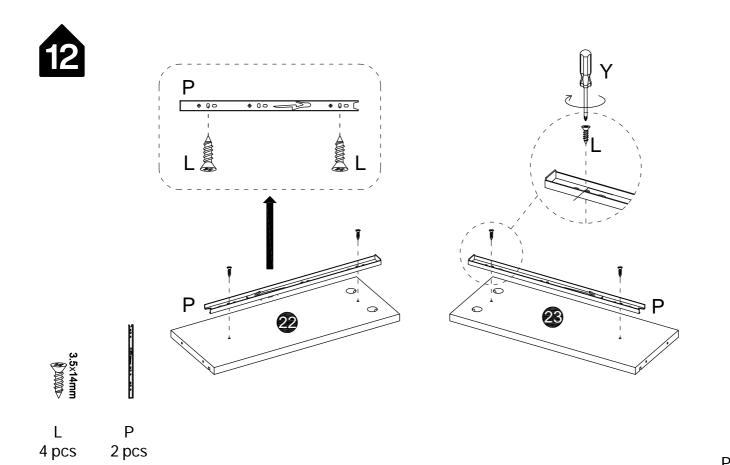

### **Hardware List**

| ф6х35mm              | op15x12mm        | φ15×10mm<br>(እ)} | φ8x30mm          | 4x35mm          | 3.5x14mm<br>€ Juntr⊳ | M4x18mm         |
|----------------------|------------------|------------------|------------------|-----------------|----------------------|-----------------|
| <br>A<br>22 pcs+1 pc | В<br>14 pcs+1 pc | C<br>8 pcs+1 pc  | D<br>20 pcs+1 pc | K<br>8 pcs+1 pc | L<br>39 pcs+1 pc     | M<br>4 pcs+1 pc |
| φ7×40mm<br>⊕         |                  |                  |                  |                 |                      |                 |
| N<br>6 pcs+1 pc      | O<br>2 pcs       | P<br>2 pcs       | Q<br>2 pcs       | R<br>3 pcs      | S<br>2 pcs           | Т<br>1рс        |
| Ì                    |                  | Į                | ſ                | <u>(0)</u>      |                      |                 |
| U<br>4 pcs           | V<br>1 pc        | Ү<br>1рс         | Z<br>1pc         | AA<br>8 pcs     |                      |                 |