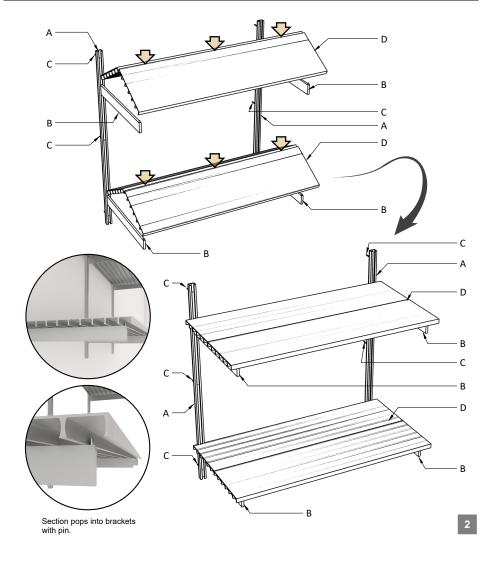

Additional Instructions https://www.modernshelving.com

# $\textbf{Modern Shelving} \\ \textbf{®}$

All Aluminum Shelving System
ALUMWAL Series



## **ALUMWAL - 1231**

31 inch Wide x 2 rows Adjustable Wall Mounted Shelving (31"-in W x 24" H x 12.5" D)



### WHAT'S IN THE BOX



### WAL STANDARDS DETAIL





### **ASSEMBLY DETAILS**



The bracket will be inserted into your WAL Standards on the smooth channel side while turned at a 45 degree angle. Insert the bracket through the top pr bottom of your WAL Standards. Carefully slide your bracket along the WAL Standards to the desired position. Begin to gently push the bracket down to snap into place.