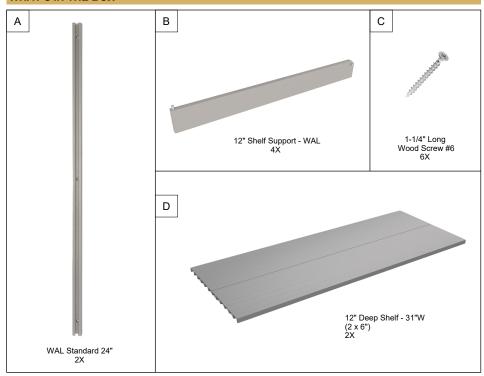

Additional Instructions https://www.modernshelving.com

# $\textbf{Modern Shelving} \\ \textbf{®}$

All Aluminum Shelving System
ALUMWAL Series



## **ALUMWAL - 1231**

31 inch Wide x 2 rows Adjustable Wall Mounted Shelving (31"-in W x 24" H x 12.5" D)



### WHAT'S IN THE BOX



### WAL STANDARDS DETAIL





### **ASSEMBLY DETAILS**



The bracket will be inserted into your WAL Standards on the smooth channel side while turned at a 45 degree angle. Insert the bracket through the top pr bottom of your WAL Standards. Carefully slide your bracket along the WAL Standards to the desired position. Begin to gently push the bracket down to snap into place.