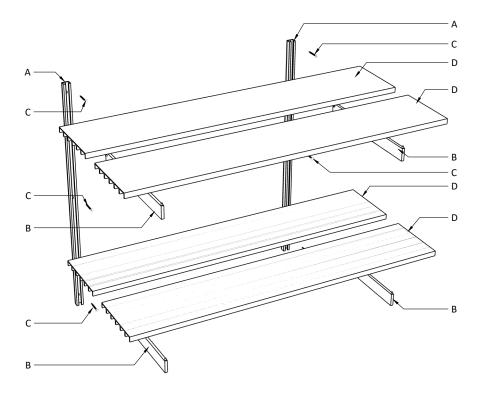

## **ALUMWAL - 1231**

31 inch Wide x 2 rows Adjustable Wall Mounted Shelving (31"-in W x 24" H x 12.5" D)

### **ASSEMBLY DETAILS**

The bracket will be inserted into your WAL Standards on the smooth channel side while turned at a 45 degree angle. Insert the bracket through the top pr bottom of your WAL Standards. Carefully slide your bracket along the WAL Standards to the desired position. Begin to gently push the bracket down to snap into place.