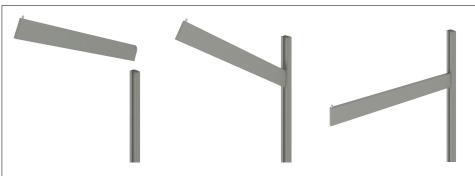

### **ASSEMBLY DETAILS**

The bracket will be inserted into your WAL Standards on the smooth channel side while turned at a 45 degree angle. Insert the bracket through the top pr bottom of your WAL Standards. Carefully slide your bracket along the WAL Standards to the desired position. Begin to gently push the bracket down to snap into place.