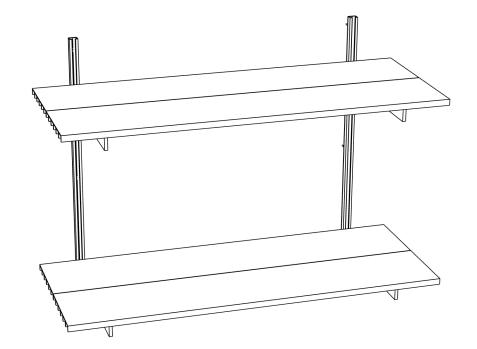

## **ALUMWAL - 1231**

31 inch Wide x 2 rows Adjustable Wall Mounted Shelving (31"-in W x 24" H x 12.5" D)