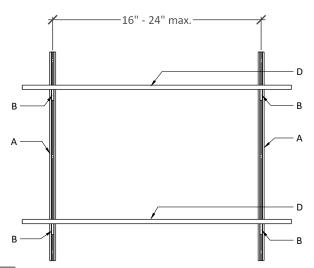

Additional Instructions https://www.modernshelving.com

# $\textbf{Modern Shelving} \\ \textbf{®}$

All Aluminum Shelving System
ALUMWAL Series



## **ALUMWAL - 1231**

31 inch Wide x 2 rows Adjustable Wall Mounted Shelving (31"-in W x 24" H x 12.5" D)



### WHAT'S IN THE BOX



### WAL STANDARDS DETAIL





### **ASSEMBLY DETAILS**



The bracket will be inserted into your WAL Standards on the smooth channel side while turned at a 45 degree angle. Insert the bracket through the top pr bottom of your WAL Standards. Carefully slide your bracket along the WAL Standards to the desired position. Begin to gently push the bracket down to snap into place.