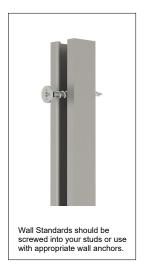

Additional Instructions https://www.modernshelving.com

# $\textbf{Modern Shelving} \\ \textbf{®}$

All Aluminum Shelving System
ALUMWAL Series



## **ALUMWAL - 1231**

31 inch Wide x 2 rows Adjustable Wall Mounted Shelving (31"-in W x 24" H x 12.5" D)



### WHAT'S IN THE BOX



### WAL STANDARDS DETAIL





### **ASSEMBLY DETAILS**



The bracket will be inserted into your WAL Standards on the smooth channel side while turned at a 45 degree angle. Insert the bracket through the top pr bottom of your WAL Standards. Carefully slide your bracket along the WAL Standards to the desired position. Begin to gently push the bracket down to snap into place.