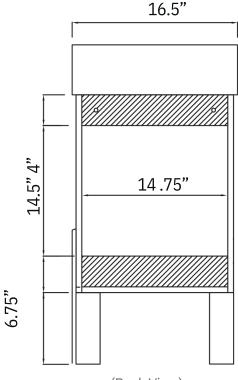

# SPECIFICATION

sku code: S03-17-BLK

COLLECTION: STELLA DIMENSIONS: W 16.5" | D 12" | H 34"

(Back View)