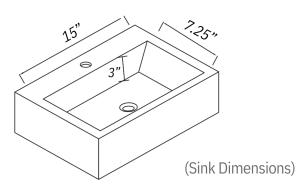

# SPECIFICATION

sku code: S03-17-BLK

COLLECTION: STELLA DIMENSIONS: W 16.5" | D 12" | H 34"

(Back View)