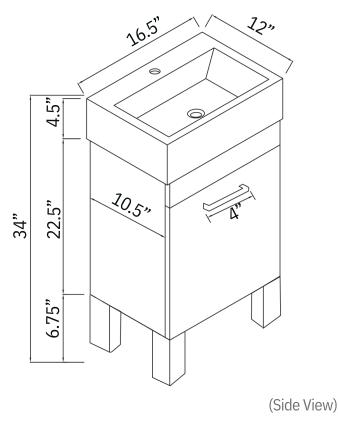

# SPECIFICATION

sku code: S03-17-BLK

COLLECTION: STELLA DIMENSIONS: W 16.5" | D 12" | H 34"

(Back View)