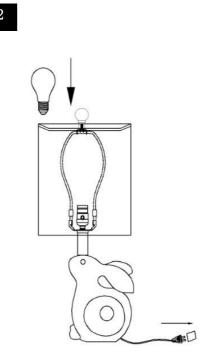

# PLEASE USE ON/OFF TYPE"A" BULB MAX 40-WATT OR CFL BULB MAX 13-WATT OR LED BULB MAX 9-WATT THERE IS LED 4-WATT BULB IN THE BOX

Step 1 Insert the Harp (D) into the Saddle (B). Put the shade(E) on the Harp(D), then tighten the Finial (F)into the Harp (D)

Step 2 Insert the bulb(G) into the socket(C).

Step 3
Put the light on a level surface to check if everything is stable.