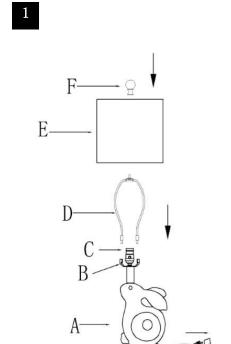

## **Part List and Hardware List**

| PIECE | DESCRIPTION | PICTURE        | QUANTITY | PIECE | DESCRIPTION | PICTURE | QUANTITY |
|-------|-------------|----------------|----------|-------|-------------|---------|----------|
| А     | Lamp base   |                | 1X       | E     | Shade       |         | 1X       |
| В     | Saddle      |                | 1X       | F     | Finial      |         | 1X       |
| С     | Socket      | •              | 1X       | G     | Bulb        |         | 1X       |
| D     | Harp        | $\hat{\Omega}$ | 1X       |       |             |         |          |

# PLEASE USE ON/OFF TYPE"A" BULB MAX 40-WATT OR CFL BULB MAX 13-WATT OR LED BULB MAX 9-WATT THERE IS LED 4-WATT BULB IN THE BOX

Step 1 Insert the Harp (D) into the Saddle (B). Put the shade(E) on the Harp(D), then tighten the Finial (F)into the Harp (D)