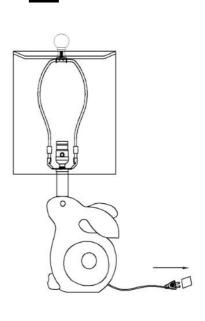

Step 2 Insert the bulb(G) into the socket(C).

Step 3
Put the light on a level surface to check if everything is stable.

## **ENJOY YOUR LAMP**