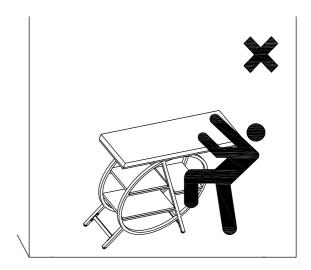

### **Install the Anti-Tip Straps**

Using the anti-tip straps can reduce the risk of tipping over, but can not eliminate it.

Make sure all parts are included. Most board parts are labeled or stamped on the raw edge. Contact us for a free replacement if you encounter any damaged or missing parts.