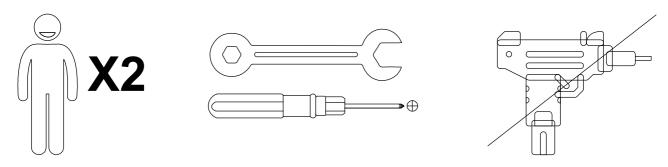

#### How to Get the Assembly Video

Note: If you can't find the assembly video, please contact us.

We recommend using hand tools for assembly.

If an electric screwdriver is used, reduce power and torque to avoid damage to the product.