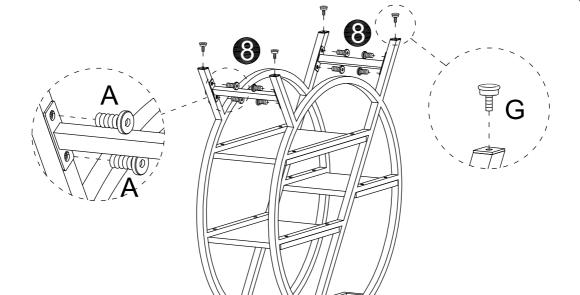

## Hardware List

| Α         | В           | С           | D     |
|-----------|-------------|-------------|-------|
|           |             |             |       |
| M6x12mm   | M6x22mm     | M6x32mm     |       |
| 8 pcs+1pc | 12 pcs+1 pc | 12 pcs+1 pc | 2 pcs |

| G     | Н    |  |
|-------|------|--|
|       |      |  |
| 4 pcs | 1 pc |  |

| Α                           | G     |
|-----------------------------|-------|
| <b>⊕</b><br><b>M6</b> ×12mm |       |
| 8 pcs                       | 4 pcs |