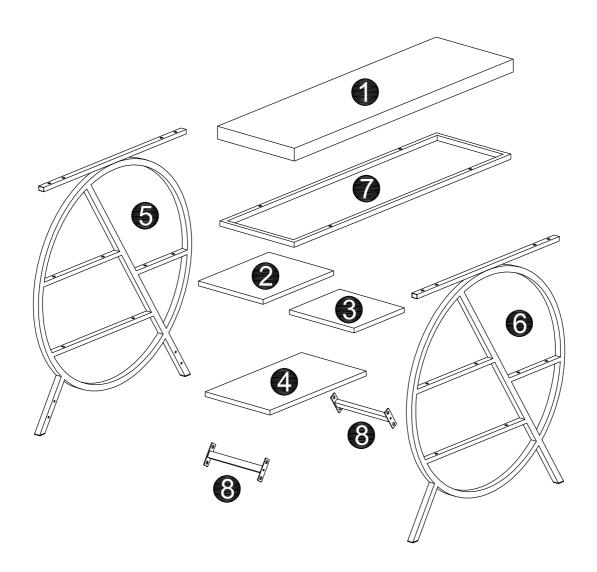

the product, then contact us as soon as possible.

#### **Warm Tips**

- 1. Carefully read these instructions and keep them for future reference.
- 2. Check the parts list and confirm everything's there before starting assembly.
- 3. When assembling, put all parts on a soft, smooth surface like a carpet to avoid scratches.
- 4. Don't fully tighten screws until all parts are confirmed in place to avoid misalignment.

#### How to Get the Assembly Video



Note: If you can't find the assembly video, please contact us.





We recommend using hand tools for assembly.

If an electric screwdriver is used, reduce power and torque to avoid damage to the product.



### **Install the Anti-Tip Straps**

Using the anti-tip straps can reduce the risk of tipping over, but can not eliminate it.











Make sure all parts are included. Most board parts are labeled or stamped on the raw edge. Contact us for a free replacement if you encounter any damaged or missing parts.



## Parts List



## Hardware List

| Α         | В           | С           | D     |
|-----------|-------------|-------------|-------|
|           |             |             |       |
| M6x12mm   | M6x22mm     | M6x32mm     |       |
| 8 pcs+1pc | 12 pcs+1 pc | 12 pcs+1 pc | 2 pcs |

| G     | Н    |  |
|-------|------|--|
|       |      |  |
| 4 pcs | 1 pc |  |



























| Α                           | G     |
|-----------------------------|-------|
| <b>⊕</b><br><b>M6</b> ×12mm |       |
| 8 pcs                       | 4 pcs |

D

2 pcs





**DESIGNED FOR LIFE** 

# Thank you for your support!