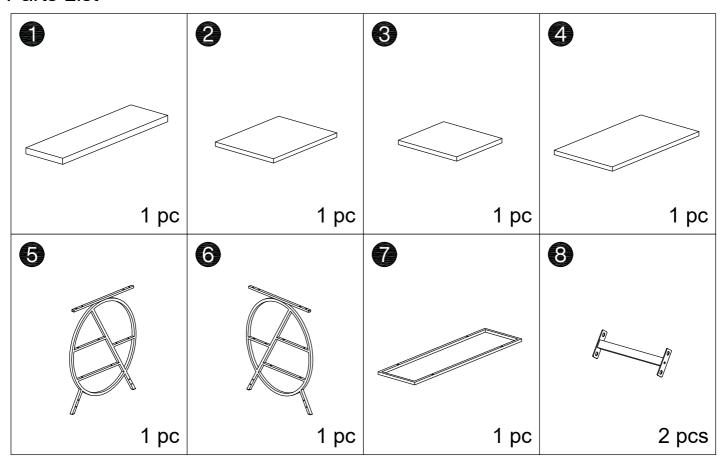

g's there before starting assembly.
- 3. When assembling, put all parts on a soft, smooth surface like a carpet to avoid scratches.
- 4. Don't fully tighten screws until all parts are confirmed in place to avoid misalignment.

#### How to Get the Assembly Video



Note: If you can't find the assembly video, please contact us.





We recommend using hand tools for assembly.

If an electric screwdriver is used, reduce power and torque to avoid damage to the product.



### **Install the Anti-Tip Straps**

Using the anti-tip straps can reduce the risk of tipping over, but can not eliminate it.











Make sure all parts are included. Most board parts are labeled or stamped on the raw edge. Contact us for a free replacement if you encounter any damaged or missing parts.



## Parts List



## Hardware List

| Α         | В           | С           | D     |
|-----------|-------------|-------------|-------|
|           |             |             |       |
| M6x12mm   | M6x22mm     | M6x32mm     |       |
| 8 pcs+1pc | 12 pcs+1 pc | 12 pcs+1 pc | 2 pcs |

| G     | Н    |  |
|-------|------|--|
|       |      |  |
| 4 pcs | 1 pc |  |



























| Α                           | G     |
|-----------------------------|-------|
| <b>⊕</b><br><b>M6</b> ×12mm |       |
| 8 pcs                       | 4 pcs |

D

2 pcs





**DESIGNED FOR LIFE** 

# Thank you for your support!



#### Contact our customer service team



support@tribesigns.com www.tribesigns.com



1-424-220-6888 7 AM to 8 PM EST, Monday to Friday

#### **Follow Tribesigns**







Instagram



Pinte