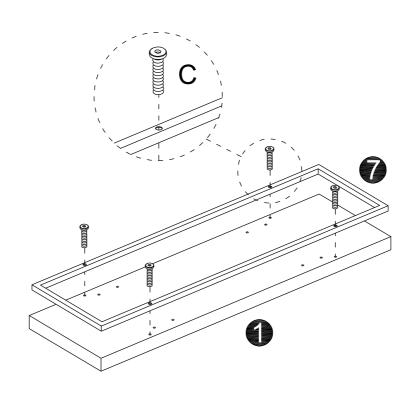

## Hardware List

| Α         | В           | С           | D     |
|-----------|-------------|-------------|-------|
|           |             |             |       |
| M6x12mm   | M6x22mm     | M6x32mm     |       |
| 8 pcs+1pc | 12 pcs+1 pc | 12 pcs+1 pc | 2 pcs |