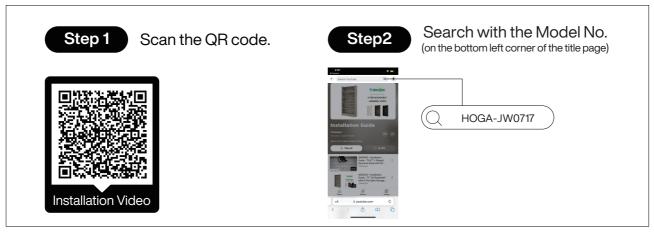

#### How to Get the Assembly Video

Note: If you can't find the assembly video, please contact us.

We recommend using hand tools for assembly.

If an electric screwdriver is used, reduce power and torque to avoid damage to the product.