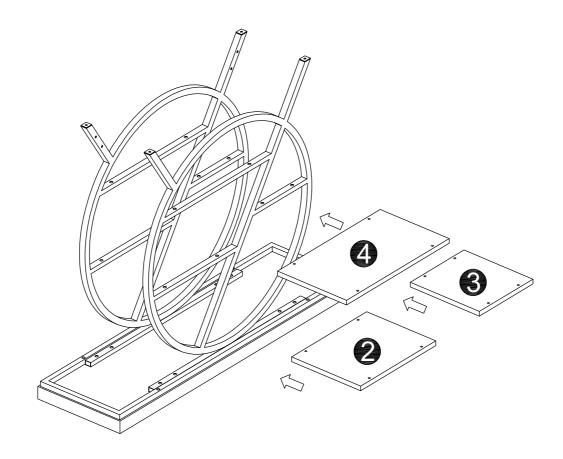

assembly.

If an electric screwdriver is used, reduce power and torque to avoid damage to the product.



### **Install the Anti-Tip Straps**

Using the anti-tip straps can reduce the risk of tipping over, but can not eliminate it.











Make sure all parts are included. Most board parts are labeled or stamped on the raw edge. Contact us for a free replacement if you encounter any damaged or missing parts.



## Parts List



## Hardware List

| Α         | В           | С           | D     |
|-----------|-------------|-------------|-------|
|           |             |             |       |
| M6x12mm   | M6x22mm     | M6x32mm     |       |
| 8 pcs+1pc | 12 pcs+1 pc | 12 pcs+1 pc | 2 pcs |

| G     | Н    |  |
|-------|------|--|
|       |      |  |
| 4 pcs | 1 pc |  |



























| Α                           | G     |
|-----------------------------|-------|
| <b>⊕</b><br><b>M6</b> ×12mm |       |
| 8 pcs                       | 4 pcs |

D

2 pcs





**DESIGNED FOR LIFE** 

# Thank you for your support!



#### Contact our customer service team



support@tribesigns.com www.tribesigns.com



1-424-220-6888 7 AM to 8 PM EST, Monday to Friday

#### **Follow Tribesigns**







Instagram



Pinterest



Twitter



VouTub



TikTok



WhatsAnn