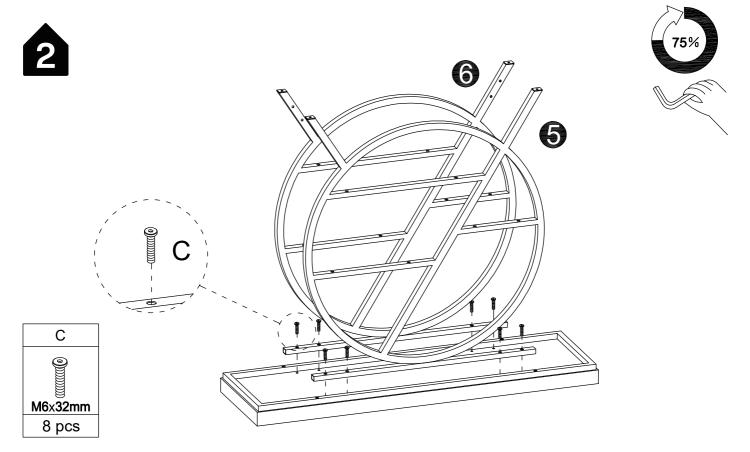

## Hardware List

| Α         | В           | С           | D     |
|-----------|-------------|-------------|-------|
|           |             |             |       |
| M6x12mm   | M6x22mm     | M6x32mm     |       |
| 8 pcs+1pc | 12 pcs+1 pc | 12 pcs+1 pc | 2 pcs |