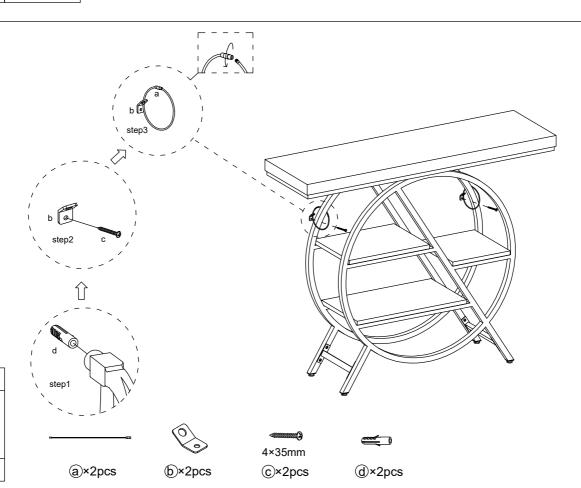

### **Install the Anti-Tip Straps**

Using the anti-tip straps can reduce the risk of tipping over, but can not eliminate it.

Make sure all parts are included. Most board parts are labeled or stamped on the raw edge. Contact us for a free replacement if you encounter any damaged or missing parts.