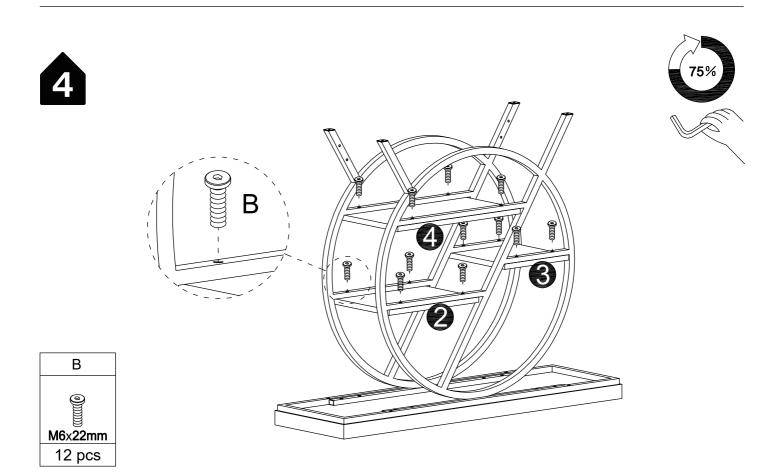

## Hardware List

| Α         | В           | С           | D     |
|-----------|-------------|-------------|-------|
|           |             |             |       |
| M6x12mm   | M6x22mm     | M6x32mm     |       |
| 8 pcs+1pc | 12 pcs+1 pc | 12 pcs+1 pc | 2 pcs |