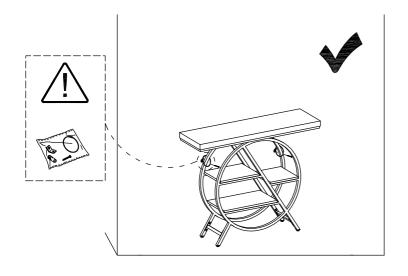

#### **Warm Tips**

- 1. Carefully read these instructions and keep them for future reference.
- 2. Check the parts list and confirm everything's there before starting assembly.
- 3. When assembling, put all parts on a soft, smooth surface like a carpet to avoid scratches.
- 4. Don't fully tighten screws until all parts are confirmed in place to avoid misalignment.