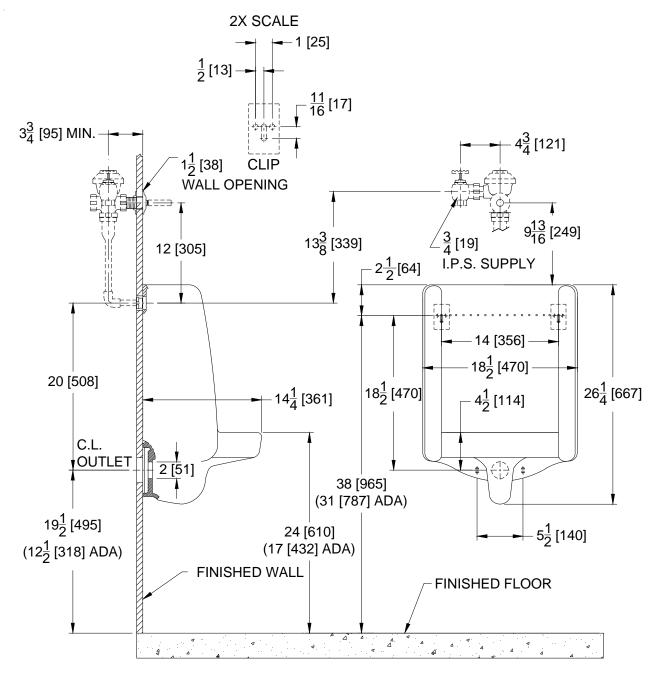

## 0.5 - 1.0 gpf Back Spud Washout Urinal

TAG \_\_\_\_\_

Rough-in dimensions for Z5760 Series

• Z5760 with back spud

These dimensions and specifications are subject to change without notice.

Fixture dimensions meet ANSI/ASME standard A112.19.2-2003 and CAN/CSA B45 requirements.

Meets the American Disabilities Guidelines and ANSI A117.1 requirements when urinal is installed 432mm (17") from finished floor.

ZURN INDUSTRIES, LLC. ◆ COMMERCIAL BRASS OPERATION 5900 ELWIN BUCHANAN DRIVE ◆ SANFORD NC 27330 Phone: 1-800-997-3876 ◆ Fax: 919-775-3541 www.zurn.com