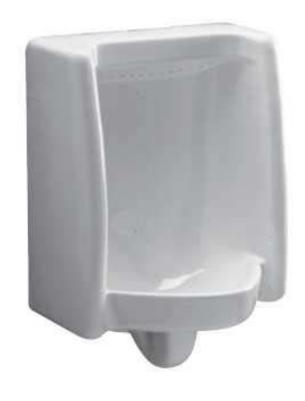

### Z5760 Series

- 0.5 1.0 gpf (gallons per flush)
- Vitreous china
- Washout flushing action
- 3/4" back spud
- 2" I.P.S. outlet flange and rubber gasket with integral trap
- 14" extended rim for handicap compliance when installed at proper height
- Shipping Weight: 65 lbs.

## **Engineering Specification:**

Z5760 with 3/4" back spud, vitreous china, 0.5 gpf[1.9 Lpf] - 1.0 gpf [3.8 Lpf] low consumption, wall hung urinal with concealed wall hanger brackets.