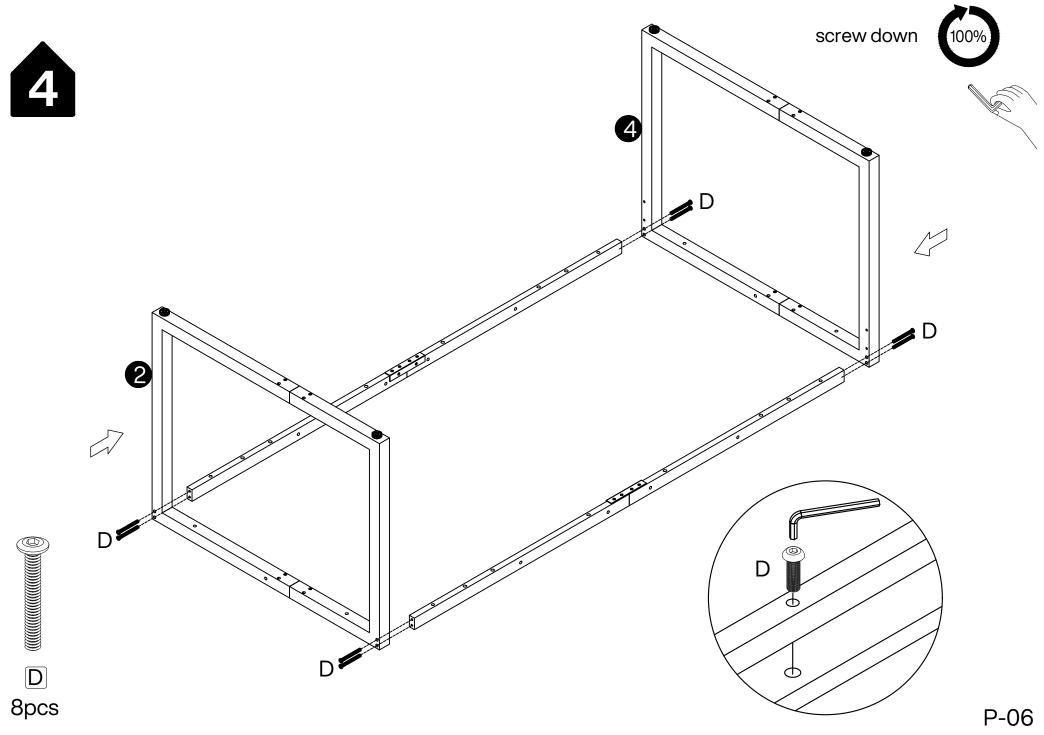

before starting assembly.
- 3. When assembling, put all parts on a soft, smooth surface like a carpet to avoid scratches.
- 4. Don't fully tighten screws until all parts are confirmed in place to avoid misalignment.

#### How to Get the Assembly Video



Note: If you can't find the assembly video, please contact us.



We recommend using hand tools for assembly.

If an electric screwdriver is used, reduce power and torque to avoid damage to the product.



## **Install the Anti-Tip Straps**

Using the anti-tip straps can reduce the risk of tipping over, but can not eliminate it.







Make sure all parts are included. Most board parts are labeled or stamped on the raw edge. Contact us for a free replacement if you encounter any damaged or missing parts.



### **Hardware List**































DESIGNED FOR LIFE

# Thank you for your support!



#### Contact our customer service team



support@tribesigns.com www.tribesigns.com



1-424-220-6888 7 AM to 8 PM EST, Monday to Friday

## Follow Tribesigns















Facebook

Instagram

**Pinterest** 

Twitter

YouTube

TikTok

WhatsApp