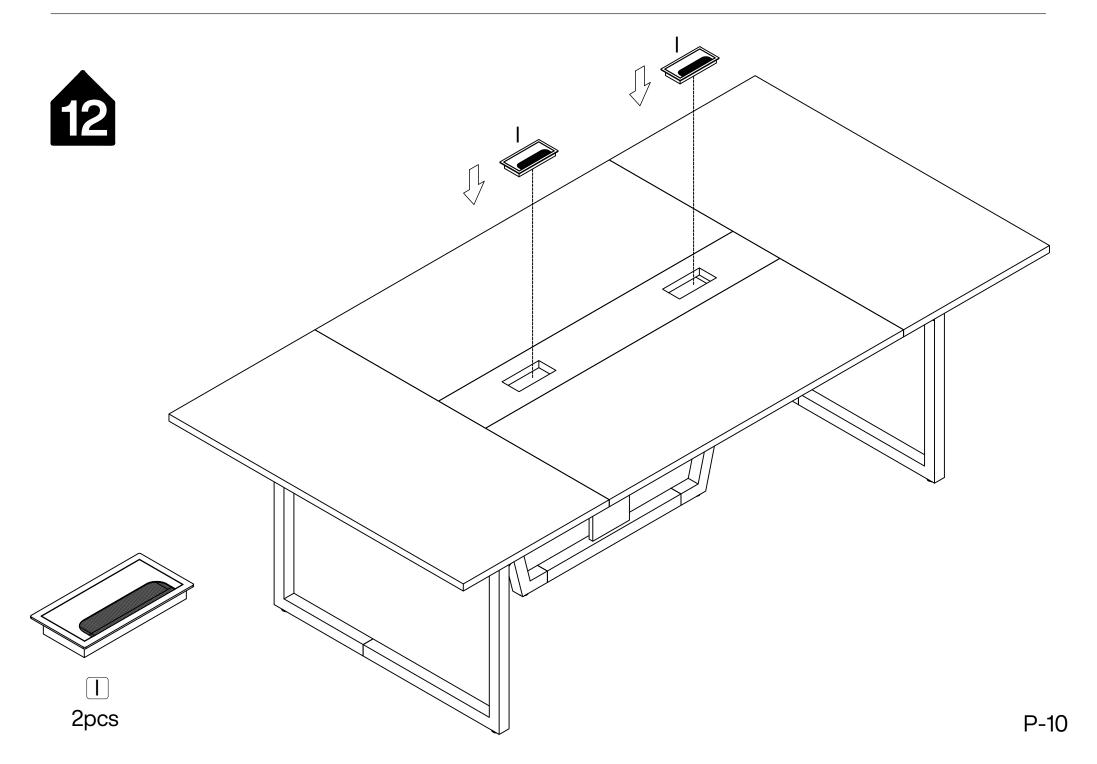

ssembly.
- 3. When assembling, put all parts on a soft, smooth surface like a carpet to avoid scratches.
- 4. Don't fully tighten screws until all parts are confirmed in place to avoid misalignment.

#### How to Get the Assembly Video



Note: If you can't find the assembly video, please contact us.



We recommend using hand tools for assembly.

If an electric screwdriver is used, reduce power and torque to avoid damage to the product.



## **Install the Anti-Tip Straps**

Using the anti-tip straps can reduce the risk of tipping over, but can not eliminate it.







Make sure all parts are included. Most board parts are labeled or stamped on the raw edge. Contact us for a free replacement if you encounter any damaged or missing parts.



### **Hardware List**































DESIGNED FOR LIFE

# Thank you for your support!



#### Contact our customer service team



support@tribesigns.com www.tribesigns.com



1-424-220-6888 7 AM to 8 PM EST, Monday to Friday

## Follow Tribesigns















Facebook

Instagram

**Pinterest** 

Twitter

YouTube

TikTok

WhatsApp