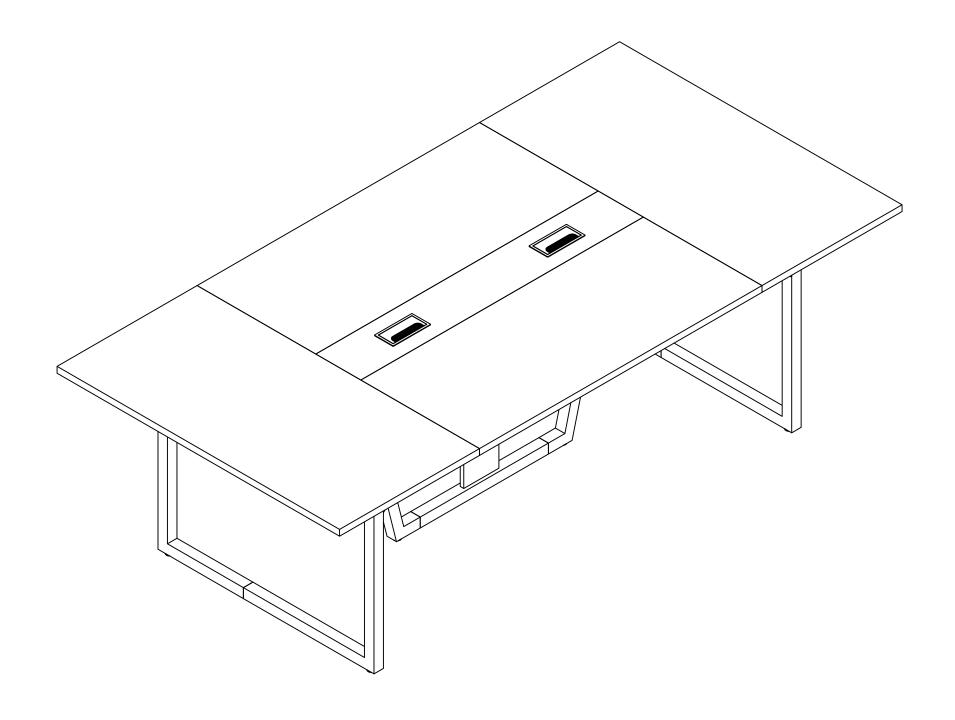

## **Install the Anti-Tip Straps**

Using the anti-tip straps can reduce the risk of tipping over, but can not eliminate it.

Make sure all parts are included. Most board parts are labeled or stamped on the raw edge. Contact us for a free replacement if you encounter any damaged or missing parts.

### **Hardware List**

DESIGNED FOR LIFE