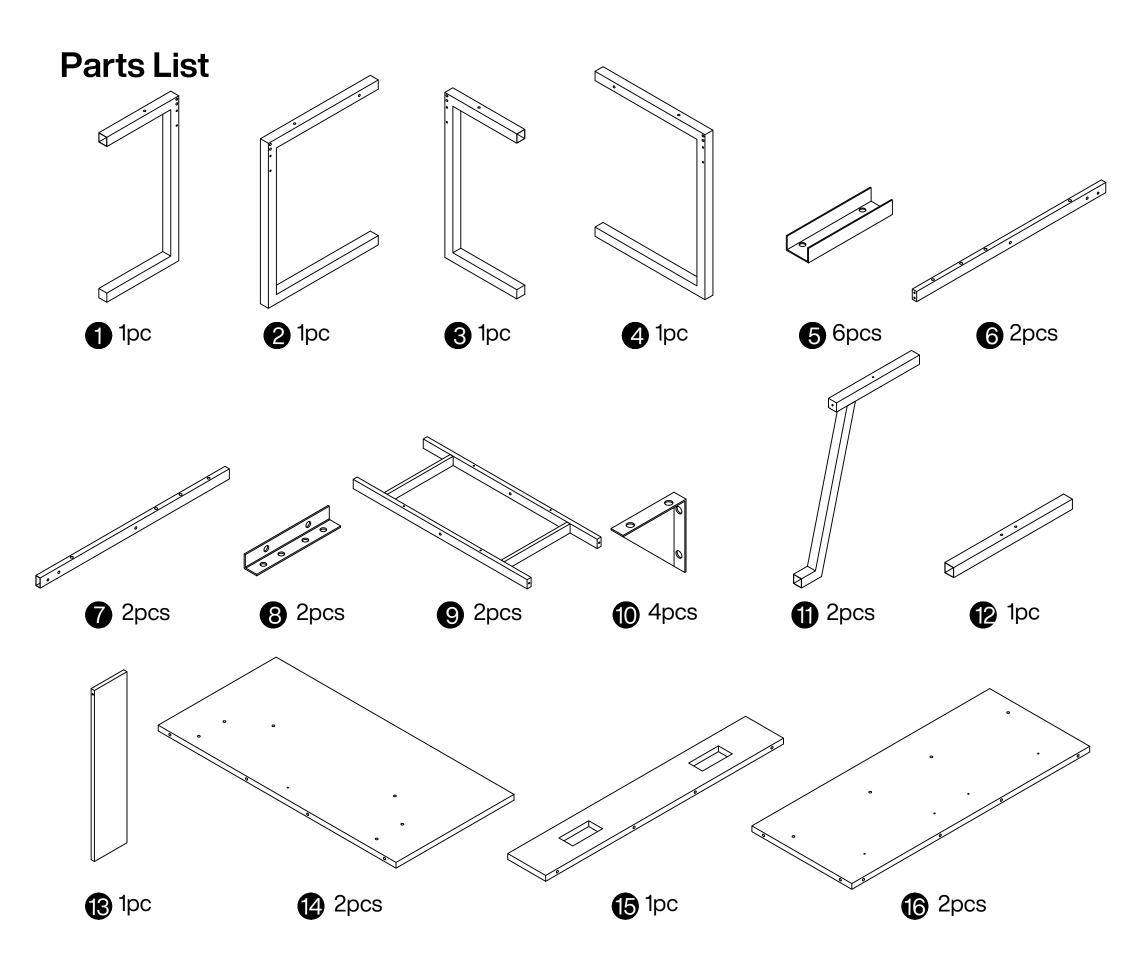

st and confirm everything's there before starting assembly.
- 3. When assembling, put all parts on a soft, smooth surface like a carpet to avoid scratches.
- 4. Don't fully tighten screws until all parts are confirmed in place to avoid misalignment.

#### How to Get the Assembly Video



Note: If you can't find the assembly video, please contact us.



We recommend using hand tools for assembly.

If an electric screwdriver is used, reduce power and torque to avoid damage to the product.



## **Install the Anti-Tip Straps**

Using the anti-tip straps can reduce the risk of tipping over, but can not eliminate it.







Make sure all parts are included. Most board parts are labeled or stamped on the raw edge. Contact us for a free replacement if you encounter any damaged or missing parts.



### **Hardware List**































DESIGNED FOR LIFE

# Thank you for your support!



#### Contact our customer service team



support@tribesigns.com www.tribesigns.com



1-424-220-6888 7 AM to 8 PM EST, Monday to Friday

## Follow Tribesigns















Facebook

Instagram

**Pinterest** 

Twitter

YouTube

TikTok

WhatsApp