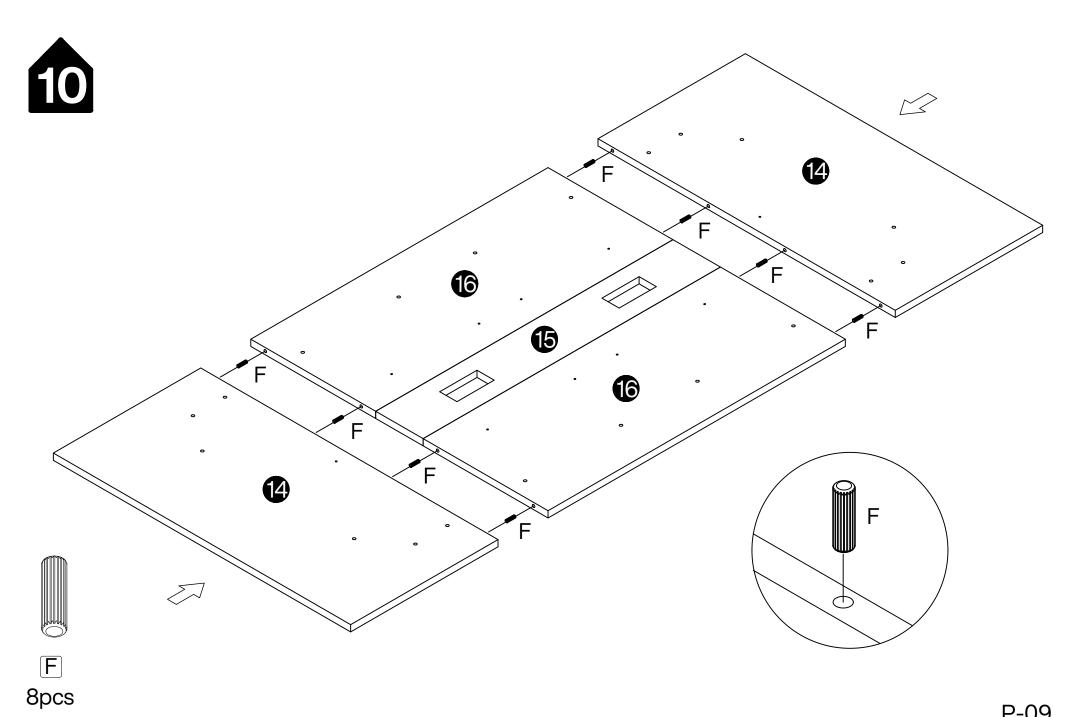

ng assembly.
- 3. When assembling, put all parts on a soft, smooth surface like a carpet to avoid scratches.
- 4. Don't fully tighten screws until all parts are confirmed in place to avoid misalignment.

#### How to Get the Assembly Video



Note: If you can't find the assembly video, please contact us.



We recommend using hand tools for assembly.

If an electric screwdriver is used, reduce power and torque to avoid damage to the product.



## **Install the Anti-Tip Straps**

Using the anti-tip straps can reduce the risk of tipping over, but can not eliminate it.







Make sure all parts are included. Most board parts are labeled or stamped on the raw edge. Contact us for a free replacement if you encounter any damaged or missing parts.



### **Hardware List**































DESIGNED FOR LIFE

# Thank you for your support!



#### Contact our customer service team



support@tribesigns.com www.tribesigns.com



1-424-220-6888 7 AM to 8 PM EST, Monday to Friday

## Follow Tribesigns















Facebook

Instagram

**Pinterest** 

Twitter

YouTube

TikTok

WhatsApp