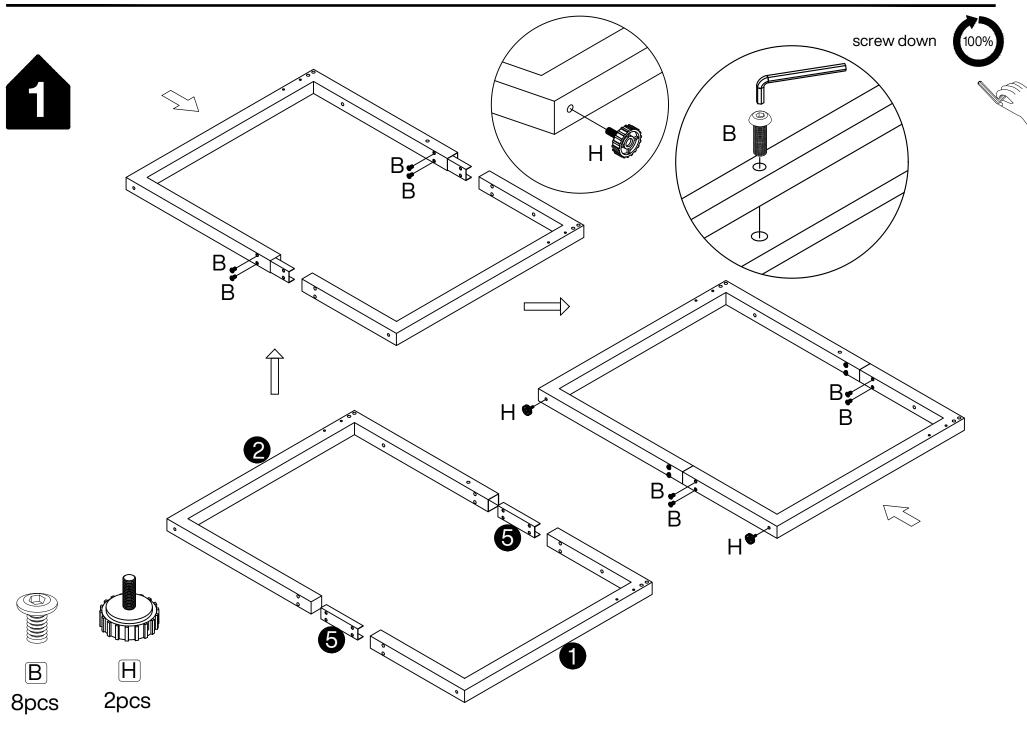

#### **Warm Tips**

- 1. Carefully read these instructions and keep them for future reference.
- 2. Check the parts list and confirm everything's there before starting assembly.
- 3. When assembling, put all parts on a soft, smooth surface like a carpet to avoid scratches.
- 4. Don't fully tighten screws until all parts are confirmed in place to avoid misalignment.