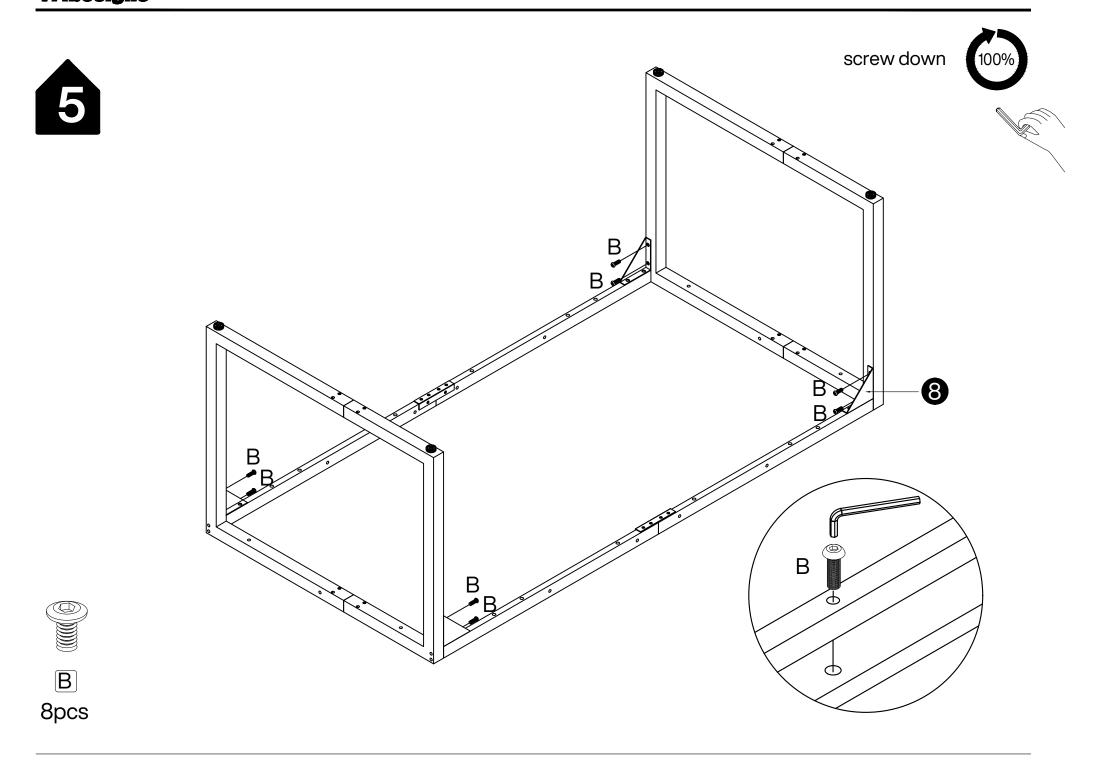

efore starting assembly.
- 3. When assembling, put all parts on a soft, smooth surface like a carpet to avoid scratches.
- 4. Don't fully tighten screws until all parts are confirmed in place to avoid misalignment.

#### How to Get the Assembly Video



Note: If you can't find the assembly video, please contact us.



We recommend using hand tools for assembly.

If an electric screwdriver is used, reduce power and torque to avoid damage to the product.



## **Install the Anti-Tip Straps**

Using the anti-tip straps can reduce the risk of tipping over, but can not eliminate it.







Make sure all parts are included. Most board parts are labeled or stamped on the raw edge. Contact us for a free replacement if you encounter any damaged or missing parts.



### **Hardware List**































DESIGNED FOR LIFE

# Thank you for your support!



#### Contact our customer service team



support@tribesigns.com www.tribesigns.com



1-424-220-6888 7 AM to 8 PM EST, Monday to Friday

## Follow Tribesigns















Facebook

Instagram

**Pinterest** 

Twitter

YouTube

TikTok

WhatsApp