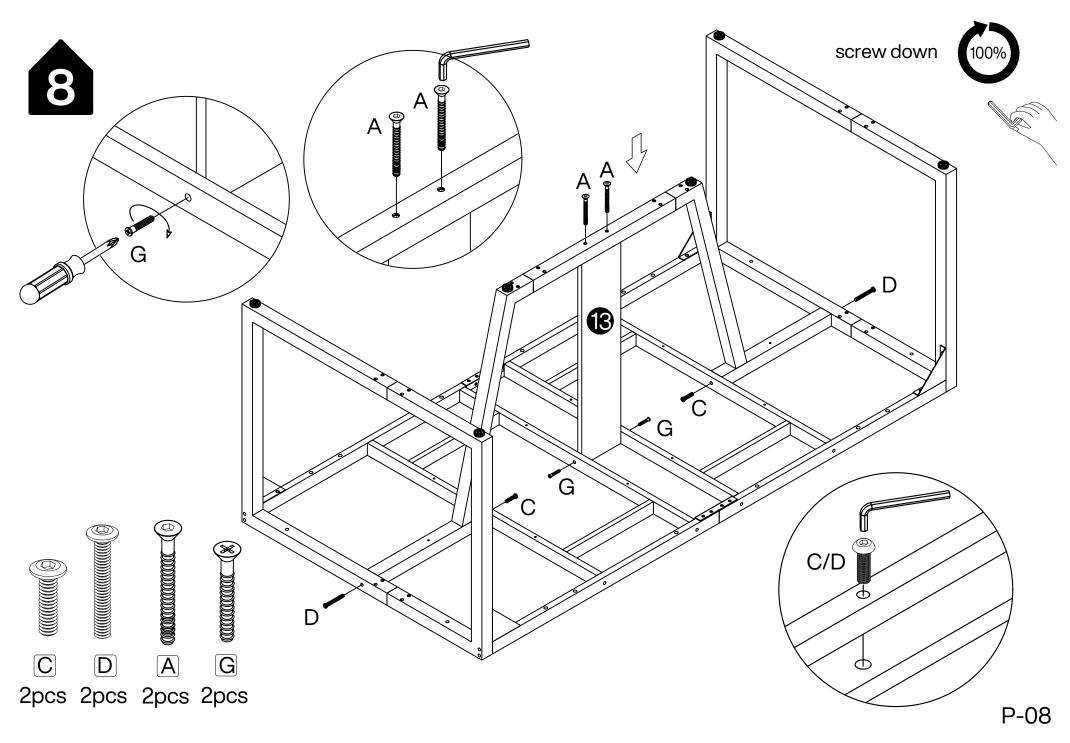

starting assembly.
- 3. When assembling, put all parts on a soft, smooth surface like a carpet to avoid scratches.
- 4. Don't fully tighten screws until all parts are confirmed in place to avoid misalignment.

#### How to Get the Assembly Video



Note: If you can't find the assembly video, please contact us.



We recommend using hand tools for assembly.

If an electric screwdriver is used, reduce power and torque to avoid damage to the product.



## **Install the Anti-Tip Straps**

Using the anti-tip straps can reduce the risk of tipping over, but can not eliminate it.







Make sure all parts are included. Most board parts are labeled or stamped on the raw edge. Contact us for a free replacement if you encounter any damaged or missing parts.



### **Hardware List**































DESIGNED FOR LIFE

# Thank you for your support!



#### Contact our customer service team



support@tribesigns.com www.tribesigns.com



1-424-220-6888 7 AM to 8 PM EST, Monday to Friday

## Follow Tribesigns















Facebook

Instagram

**Pinterest** 

Twitter

YouTube

TikTok

WhatsApp