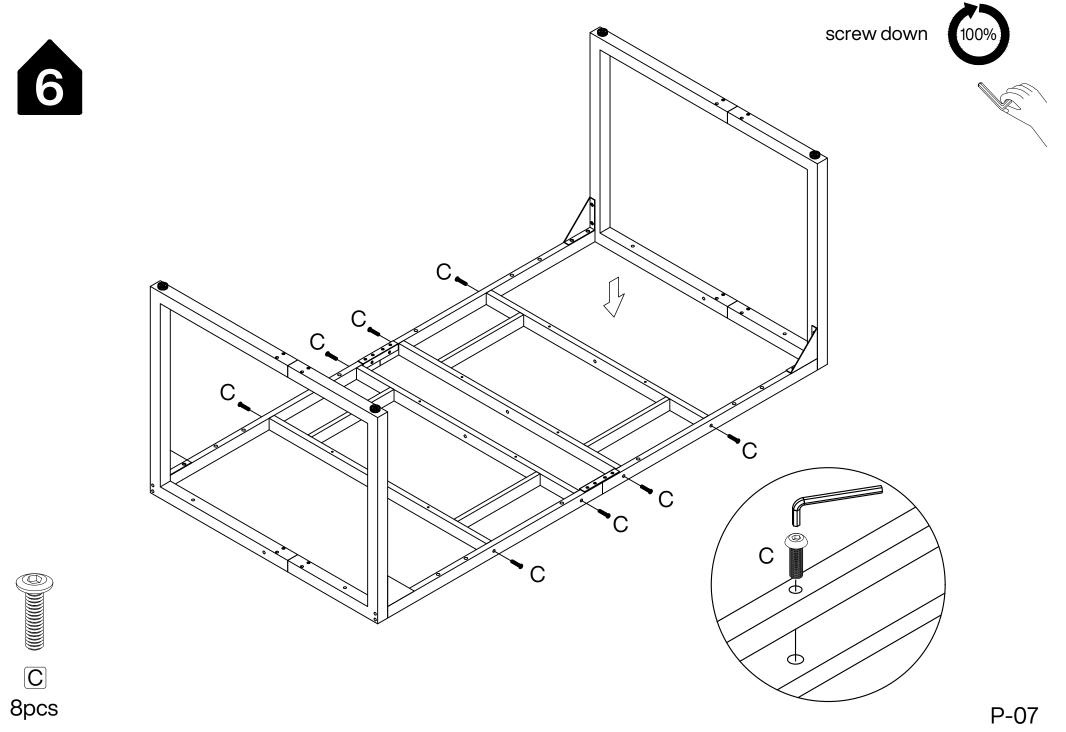

ore starting assembly.
- 3. When assembling, put all parts on a soft, smooth surface like a carpet to avoid scratches.
- 4. Don't fully tighten screws until all parts are confirmed in place to avoid misalignment.

#### How to Get the Assembly Video



Note: If you can't find the assembly video, please contact us.



We recommend using hand tools for assembly.

If an electric screwdriver is used, reduce power and torque to avoid damage to the product.



## **Install the Anti-Tip Straps**

Using the anti-tip straps can reduce the risk of tipping over, but can not eliminate it.







Make sure all parts are included. Most board parts are labeled or stamped on the raw edge. Contact us for a free replacement if you encounter any damaged or missing parts.



### **Hardware List**































DESIGNED FOR LIFE

# Thank you for your support!



#### Contact our customer service team



support@tribesigns.com www.tribesigns.com



1-424-220-6888 7 AM to 8 PM EST, Monday to Friday

## Follow Tribesigns















Facebook

Instagram

**Pinterest** 

Twitter

YouTube

TikTok

WhatsApp