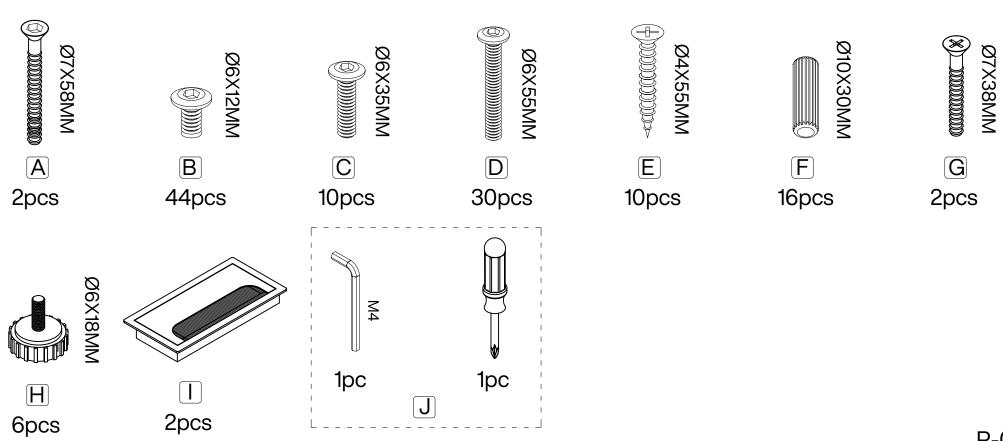

's there before starting assembly.
- 3. When assembling, put all parts on a soft, smooth surface like a carpet to avoid scratches.
- 4. Don't fully tighten screws until all parts are confirmed in place to avoid misalignment.

#### How to Get the Assembly Video



Note: If you can't find the assembly video, please contact us.



We recommend using hand tools for assembly.

If an electric screwdriver is used, reduce power and torque to avoid damage to the product.



## **Install the Anti-Tip Straps**

Using the anti-tip straps can reduce the risk of tipping over, but can not eliminate it.







Make sure all parts are included. Most board parts are labeled or stamped on the raw edge. Contact us for a free replacement if you encounter any damaged or missing parts.



### **Hardware List**































DESIGNED FOR LIFE

# Thank you for your support!



#### Contact our customer service team



support@tribesigns.com www.tribesigns.com



1-424-220-6888 7 AM to 8 PM EST, Monday to Friday

## Follow Tribesigns















Facebook

Instagram

**Pinterest** 

Twitter

YouTube

TikTok

WhatsApp