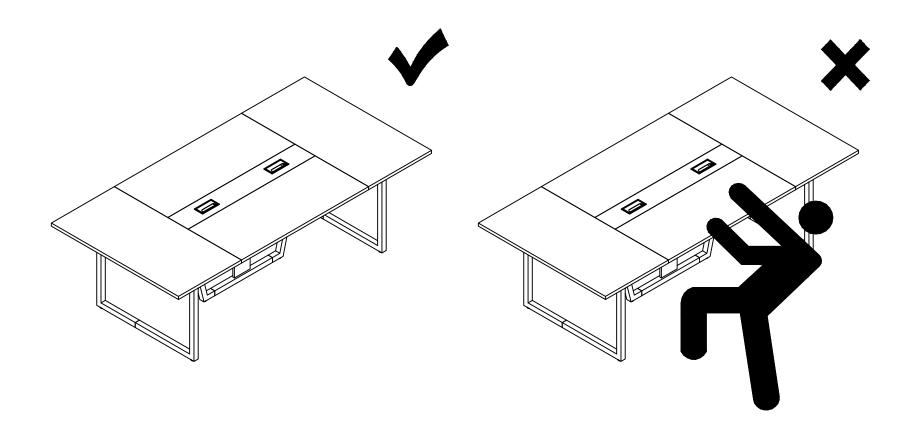

## **Install the Anti-Tip Straps**

Using the anti-tip straps can reduce the risk of tipping over, but can not eliminate it.

Make sure all parts are included. Most board parts are labeled or stamped on the raw edge. Contact us for a free replacement if you encounter any damaged or missing parts.