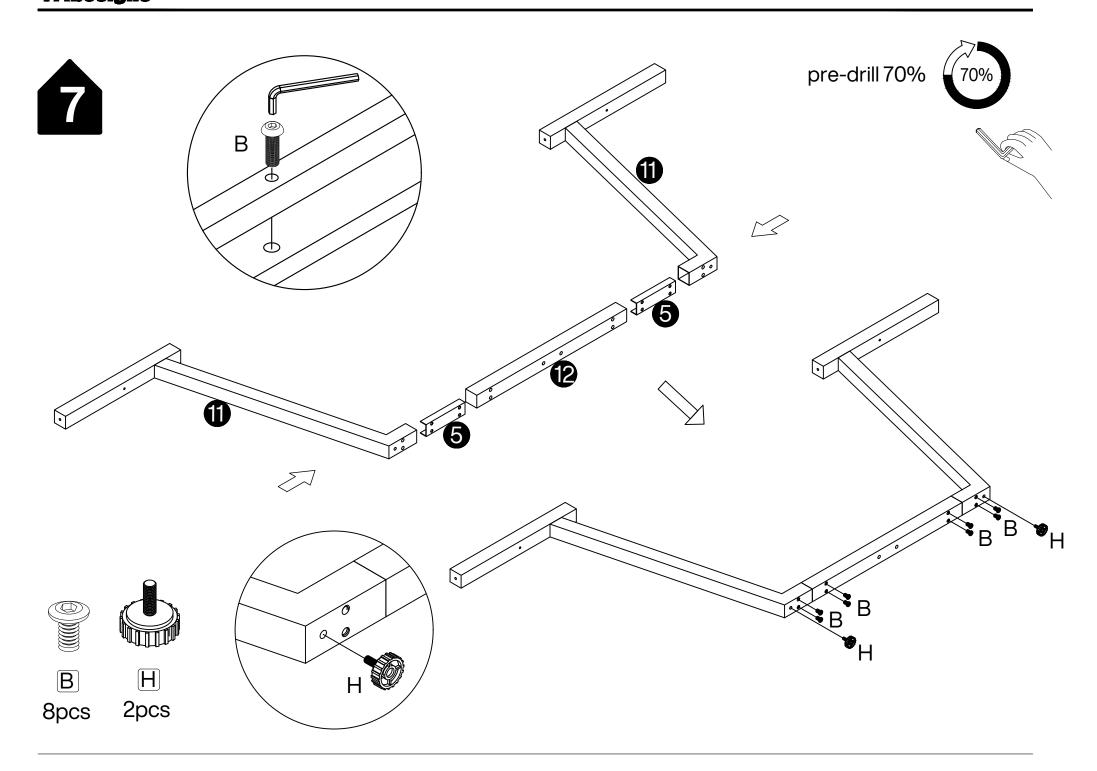

e starting assembly.
- 3. When assembling, put all parts on a soft, smooth surface like a carpet to avoid scratches.
- 4. Don't fully tighten screws until all parts are confirmed in place to avoid misalignment.

#### How to Get the Assembly Video



Note: If you can't find the assembly video, please contact us.



We recommend using hand tools for assembly.

If an electric screwdriver is used, reduce power and torque to avoid damage to the product.



## **Install the Anti-Tip Straps**

Using the anti-tip straps can reduce the risk of tipping over, but can not eliminate it.







Make sure all parts are included. Most board parts are labeled or stamped on the raw edge. Contact us for a free replacement if you encounter any damaged or missing parts.



### **Hardware List**































DESIGNED FOR LIFE

# Thank you for your support!



#### Contact our customer service team



support@tribesigns.com www.tribesigns.com



1-424-220-6888 7 AM to 8 PM EST, Monday to Friday

## Follow Tribesigns















Facebook

Instagram

**Pinterest** 

Twitter

YouTube

TikTok

WhatsApp