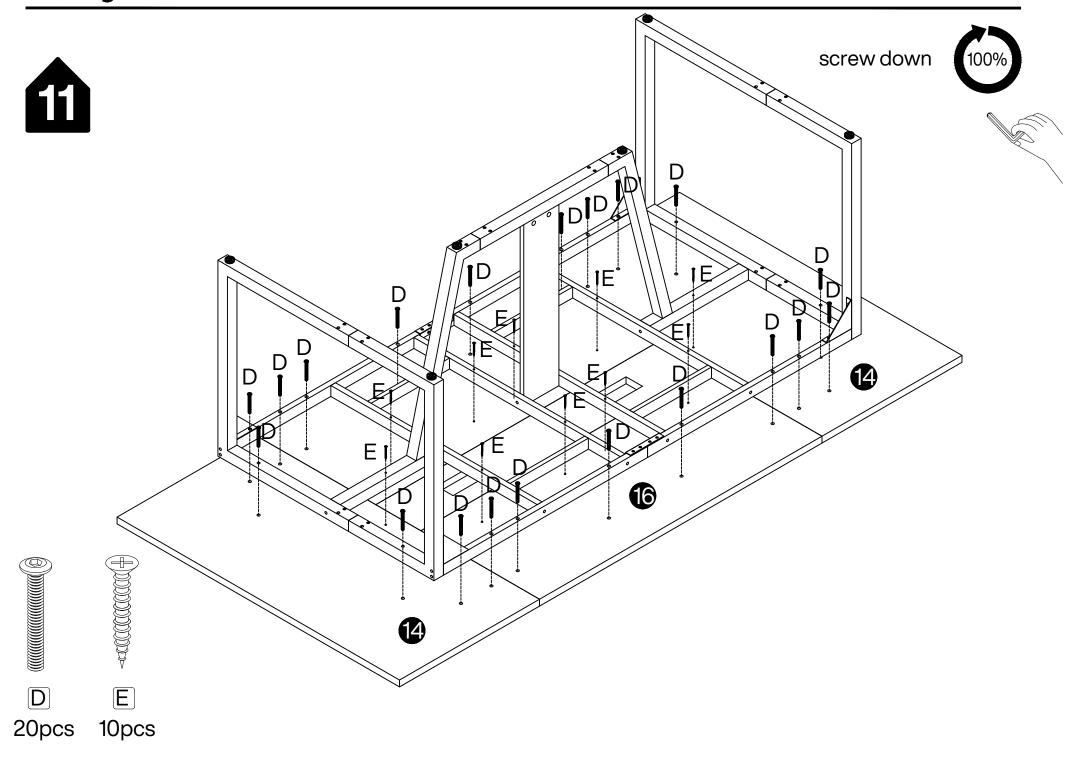

assembly.
- 3. When assembling, put all parts on a soft, smooth surface like a carpet to avoid scratches.
- 4. Don't fully tighten screws until all parts are confirmed in place to avoid misalignment.

#### How to Get the Assembly Video



Note: If you can't find the assembly video, please contact us.



We recommend using hand tools for assembly.

If an electric screwdriver is used, reduce power and torque to avoid damage to the product.



## **Install the Anti-Tip Straps**

Using the anti-tip straps can reduce the risk of tipping over, but can not eliminate it.







Make sure all parts are included. Most board parts are labeled or stamped on the raw edge. Contact us for a free replacement if you encounter any damaged or missing parts.



### **Hardware List**































DESIGNED FOR LIFE

# Thank you for your support!



#### Contact our customer service team



support@tribesigns.com www.tribesigns.com



1-424-220-6888 7 AM to 8 PM EST, Monday to Friday

## Follow Tribesigns















Facebook

Instagram

**Pinterest** 

Twitter

YouTube

TikTok

WhatsApp