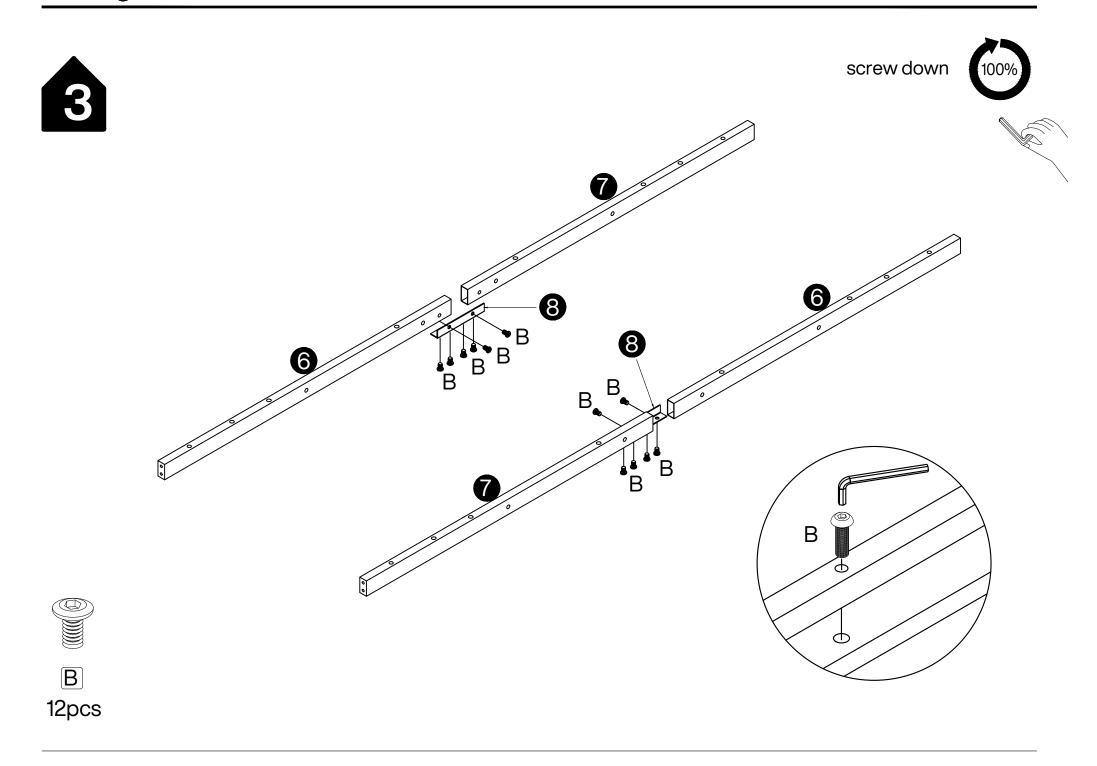

#### **Warm Tips**

- 1. Carefully read these instructions and keep them for future reference.
- 2. Check the parts list and confirm everything's there before starting assembly.
- 3. When assembling, put all parts on a soft, smooth surface like a carpet to avoid scratches.
- 4. Don't fully tighten screws until all parts are confirmed in place to avoid misalignment.