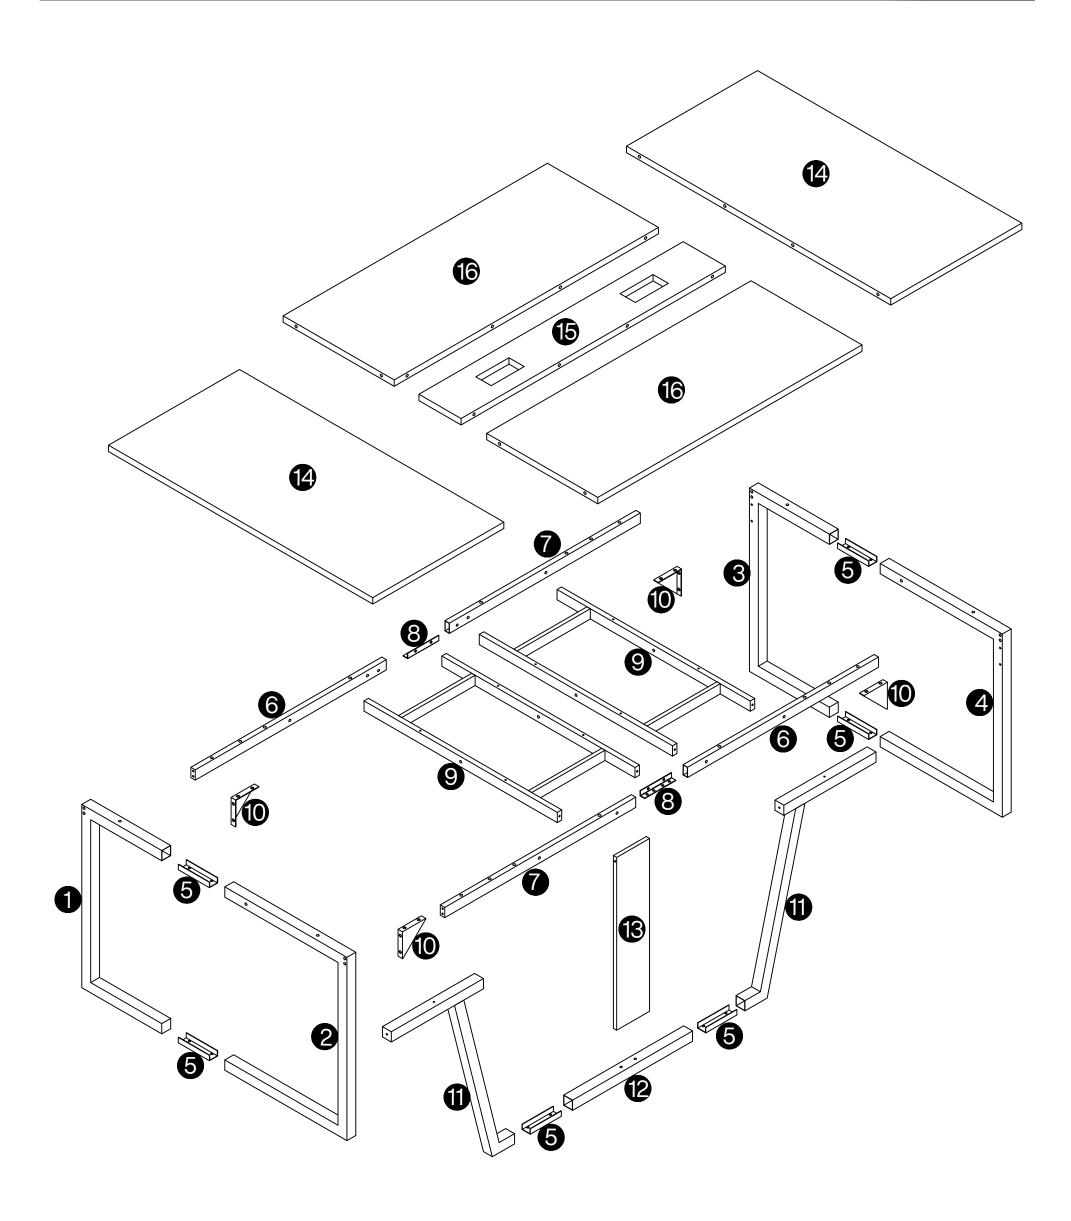

ing and the product, then contact us as soon as possible.

#### **Warm Tips**

- 1. Carefully read these instructions and keep them for future reference.
- 2. Check the parts list and confirm everything's there before starting assembly.
- 3. When assembling, put all parts on a soft, smooth surface like a carpet to avoid scratches.
- 4. Don't fully tighten screws until all parts are confirmed in place to avoid misalignment.

#### How to Get the Assembly Video



Note: If you can't find the assembly video, please contact us.



We recommend using hand tools for assembly.

If an electric screwdriver is used, reduce power and torque to avoid damage to the product.



## **Install the Anti-Tip Straps**

Using the anti-tip straps can reduce the risk of tipping over, but can not eliminate it.







Make sure all parts are included. Most board parts are labeled or stamped on the raw edge. Contact us for a free replacement if you encounter any damaged or missing parts.



### **Hardware List**































DESIGNED FOR LIFE

# Thank you for your support!



#### Contact our customer service team



support@tribesigns.com www.tribesigns.com



1-424-220-6888 7 AM to 8 PM EST, Monday to Friday

## Follow Tribesigns















Facebook

Instagram

**Pinterest** 

Twitter

YouTube

TikTok

WhatsApp