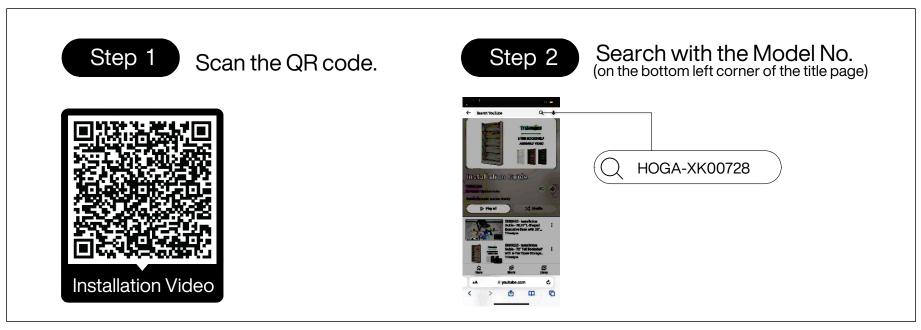

#### How to Get the Assembly Video

Note: If you can't find the assembly video, please contact us.

We recommend using hand tools for assembly.

If an electric screwdriver is used, reduce power and torque to avoid damage to the product.