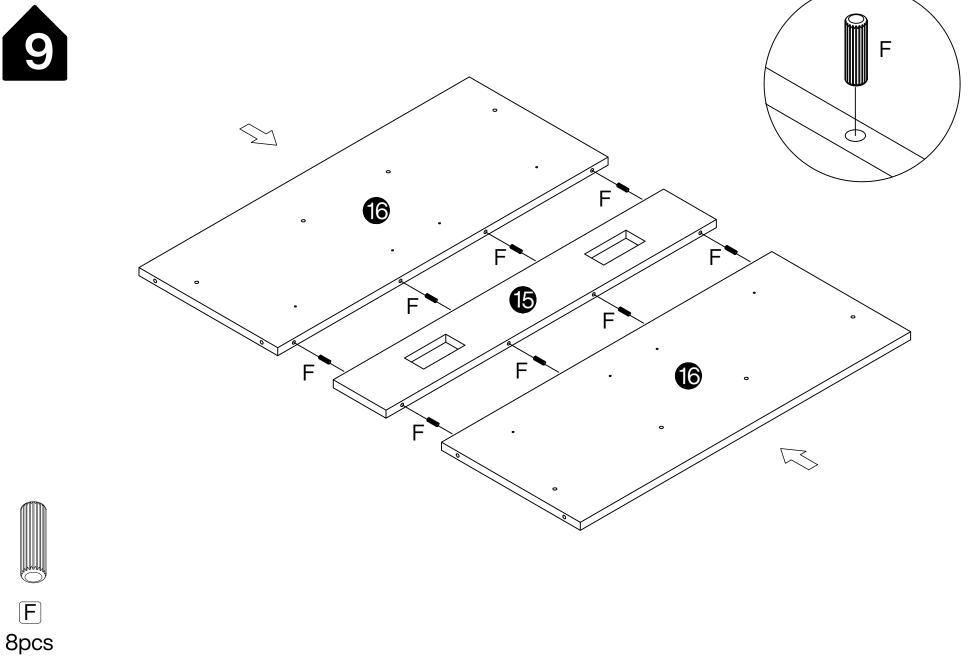

ting assembly.
- 3. When assembling, put all parts on a soft, smooth surface like a carpet to avoid scratches.
- 4. Don't fully tighten screws until all parts are confirmed in place to avoid misalignment.

#### How to Get the Assembly Video



Note: If you can't find the assembly video, please contact us.



We recommend using hand tools for assembly.

If an electric screwdriver is used, reduce power and torque to avoid damage to the product.



## **Install the Anti-Tip Straps**

Using the anti-tip straps can reduce the risk of tipping over, but can not eliminate it.







Make sure all parts are included. Most board parts are labeled or stamped on the raw edge. Contact us for a free replacement if you encounter any damaged or missing parts.



### **Hardware List**































DESIGNED FOR LIFE

# Thank you for your support!



#### Contact our customer service team



support@tribesigns.com www.tribesigns.com



1-424-220-6888 7 AM to 8 PM EST, Monday to Friday

## Follow Tribesigns















Facebook

Instagram

**Pinterest** 

Twitter

YouTube

TikTok

WhatsApp