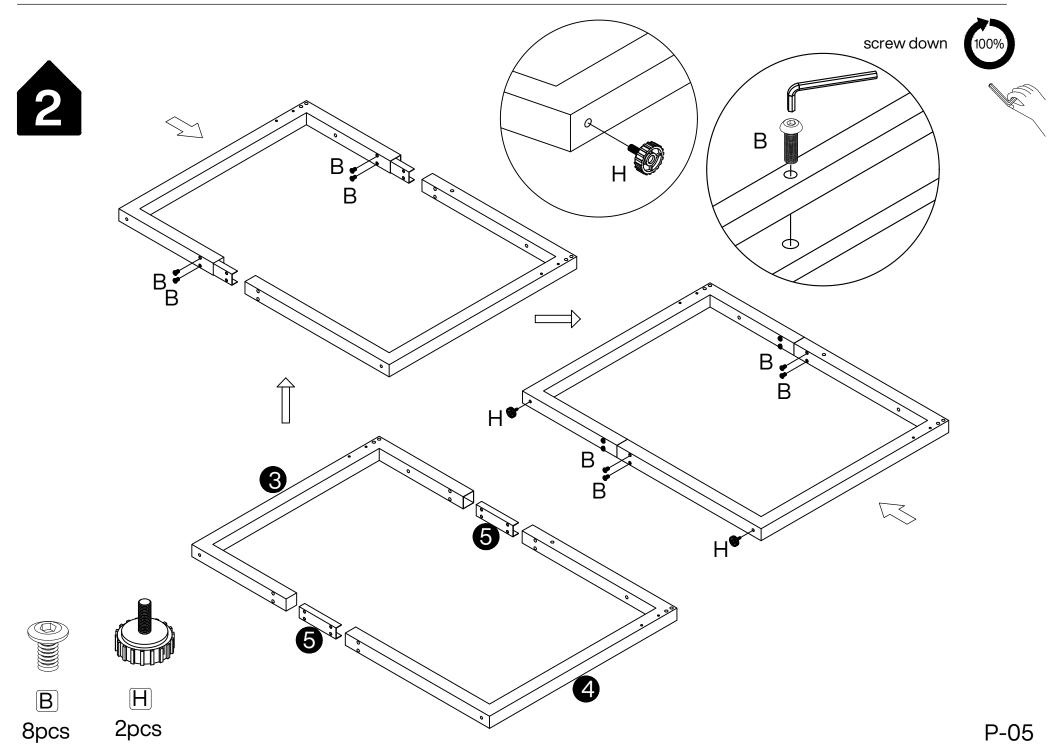

#### **Warm Tips**

- 1. Carefully read these instructions and keep them for future reference.
- 2. Check the parts list and confirm everything's there before starting assembly.
- 3. When assembling, put all parts on a soft, smooth surface like a carpet to avoid scratches.
- 4. Don't fully tighten screws until all parts are confirmed in place to avoid misalignment.