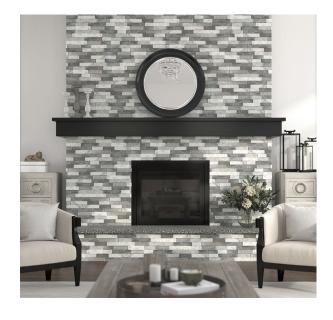

### Sizes

C

3x16

A beautiful porcelain tile created in the appearance of a ledgestone. This unique tile adds visual interest to any space with dimension, a stacked stone look, rustic yet elegant design. Ideal for fireplace surrounds and outdoor patio walls.

## Tile Use

Interior Wall Floor Backsplash Shower/Wet Area Shower Floors Fireplace Surrounds

Exterior Wall Floor

Recommended uses only apply for properly installed material according to TCNA guidelines. All information is subject to change. Please refer to lowes.com for the most updated information.