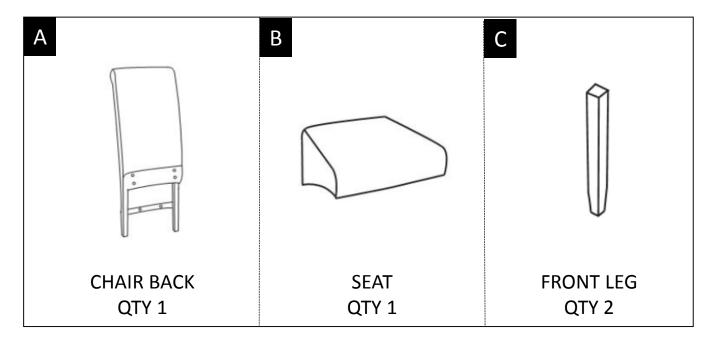

#### PARTS DESCRIPTION

**NEED HELP?** For help with assembly or if you are missing a part, Please call customer service at 1-866-518-0120 ext. 262 (9 am to 4 pm EST)