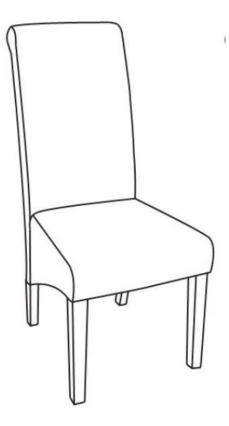

# **AVALON / FRANKLIN / LINCOLN**

# **2 PACK DELUXE PARSON CHAIR**

# MODEL # WS5134-G

brooklyn + max™