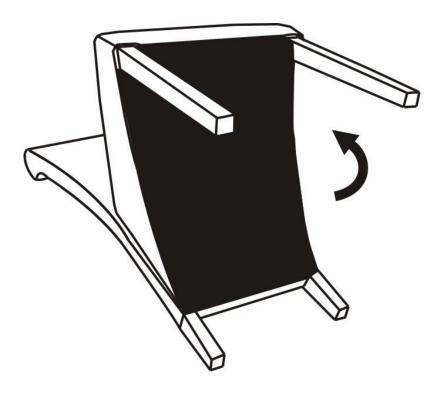

#### STEP 5

Attach fabric with velcro to bottom of Seat.

# STEP 6

Turn Chair right side up.