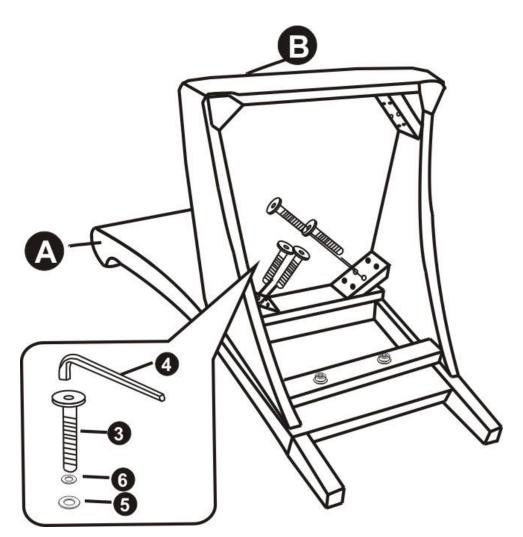

#### HARDWARE DESCRIPTION

**NEED HELP?** For help with assembly or if you are missing a part, Please call customer service at 1-866-518-0120 ext. 262 (9 am to 4 pm EST)

STEP 1

Attach Seat (B) to Chair Back (A) by inserting Allen Key Screws (1) and two Washers each of (5) and (6).

Use Allen Key (4) to tighten. Do not over-tighten.

STEP 2

Secure Seat (B) to Chair Back (A) using Allen Keys Screws (3) and four Washers each of (5) and (6).

Use Allen Keys (4) to tighten. Do not over-tighten.