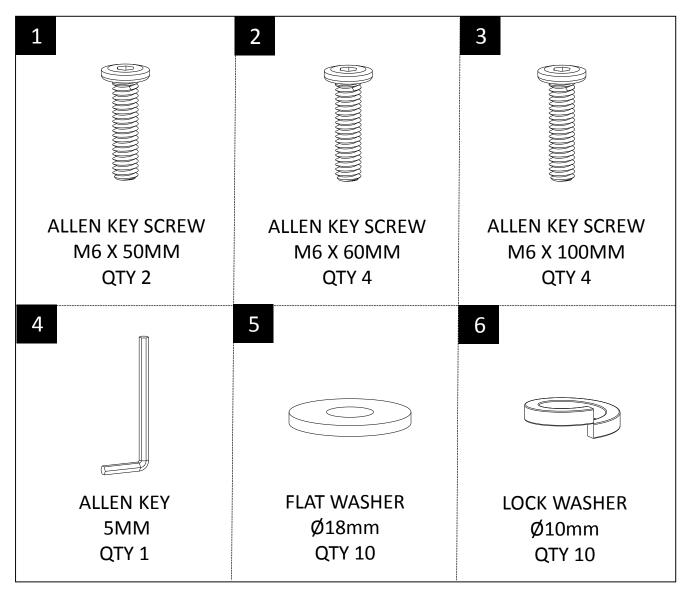

#### HARDWARE DESCRIPTION

**NEED HELP?** For help with assembly or if you are missing a part, Please call customer service at 1-866-518-0120 ext. 262 (9 am to 4 pm EST)

STEP 1

Attach Seat (B) to Chair Back (A) by inserting Allen Key Screws (1) and two Washers each of (5) and (6).

Use Allen Key (4) to tighten. Do not over-tighten.

STEP 2

Secure Seat (B) to Chair Back (A) using Allen Keys Screws (3) and four Washers each of (5) and (6).

Use Allen Keys (4) to tighten. Do not over-tighten.

**STEP 3** 

Attach Front Legs (C) to Seat (B) using Allen Key Screws (2) and four Washers each of (5) and (6).

Use Allen Key (4) to tighten. Do not over-tighten.