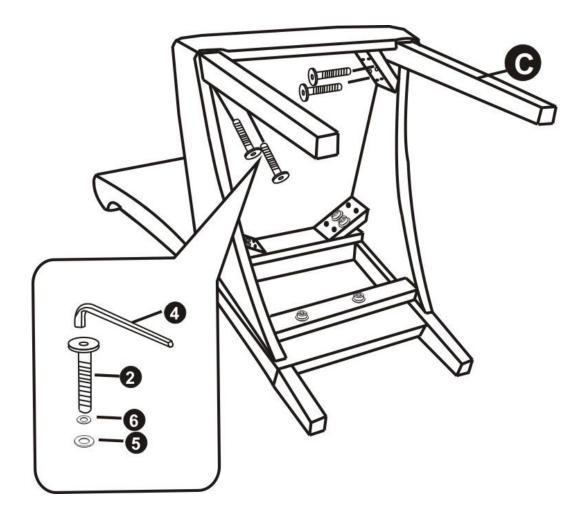

**STEP 3** 

Attach Front Legs (C) to Seat (B) using Allen Key Screws (2) and four Washers each of (5) and (6).

Use Allen Key (4) to tighten. Do not over-tighten.

#### **STEP 4**

Place Chair on a flat level surface to ensure it is level. If it is uneven, adjust either the Seat (B) or Front Legs (C). To ensure the Chair is level and then fully tighten all bolts.