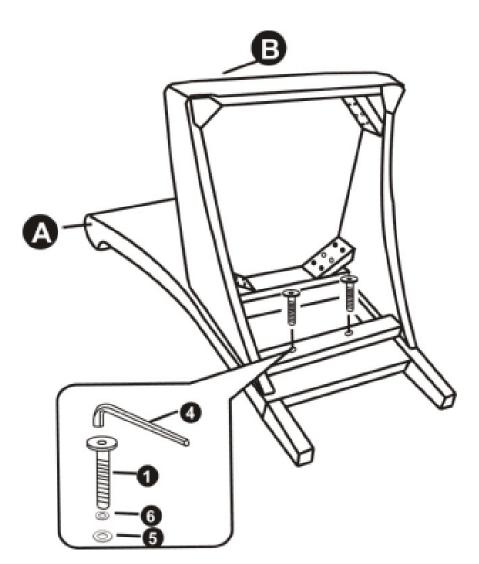

#### HARDWARE DESCRIPTION

**NEED HELP?** For help with assembly or if you are missing a part, Please call customer service at 1-866-518-0120 ext. 262 (9 am to 4 pm EST)

STEP 1

Attach Seat (B) to Chair Back (A) by inserting Allen Key Screws (1) and two Washers each of (5) and (6).

Use Allen Key (4) to tighten. Do not over-tighten.

STEP 2

Secure Seat (B) to Chair Back (A) using Allen Keys Screws (3) and four Washers each of (5) and (6).

Use Allen Keys (4) to tighten. Do not over-tighten.