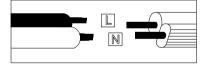

Wire Connection Diagram:

#### Please proceed in an alphabetical order:

- HH.Existing Elextrical BOX AA.Crossbar BB.Crossbar Screws ZZ.Ground Wire CC.Canopy XX.Wire UU.Junction Caps
- attach the crossbar(AA)to the existing electrical box(HH) using the two crossbar screws(BB)which are not supplied and should already in your box.
- Pass the main wire(XX)and ground wire(ZZ)through the canopy(CC)and the crossbar(AA)until the end of the main wire(XX)reaches the electrical box (HH)where you can wire use electrician connections.Be sure when connecting the wire use electrician approved junction caps(UU).stow the excess wire in the electrical box(HH).raise the canopy(CC),attach canopy(CC)to ceiling,and hold the canopy(CC).