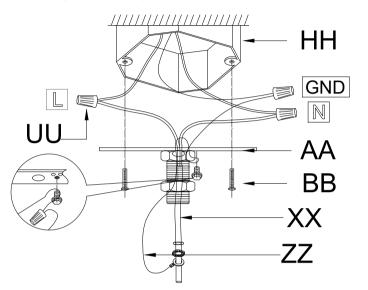

Wire Connection Diagram:

#### Please proceed in an alphabetical order:

- HH.Existing Elextrical BOX AA.Crossbar BB.Crossbar Screws ZZ.Ground Wire CC.Canopy XX.Wire UU.Junction Caps
- attach the crossbar(AA)to the existing electrical box(HH) using the two crossbar screws(BB)which are not supplied and should already in your box.
- Pass the main wire(XX)and ground wire(ZZ)through the canopy(CC)and the crossbar(AA)until the end of the main wire(XX)reaches the electrical box (HH)where you can wire use electrician connections.Be sure when connecting the wire use electrician approved junction caps(UU).stow the excess wire in the electrical box(HH).raise the canopy(CC),attach canopy(CC)to ceiling,and hold the canopy(CC).