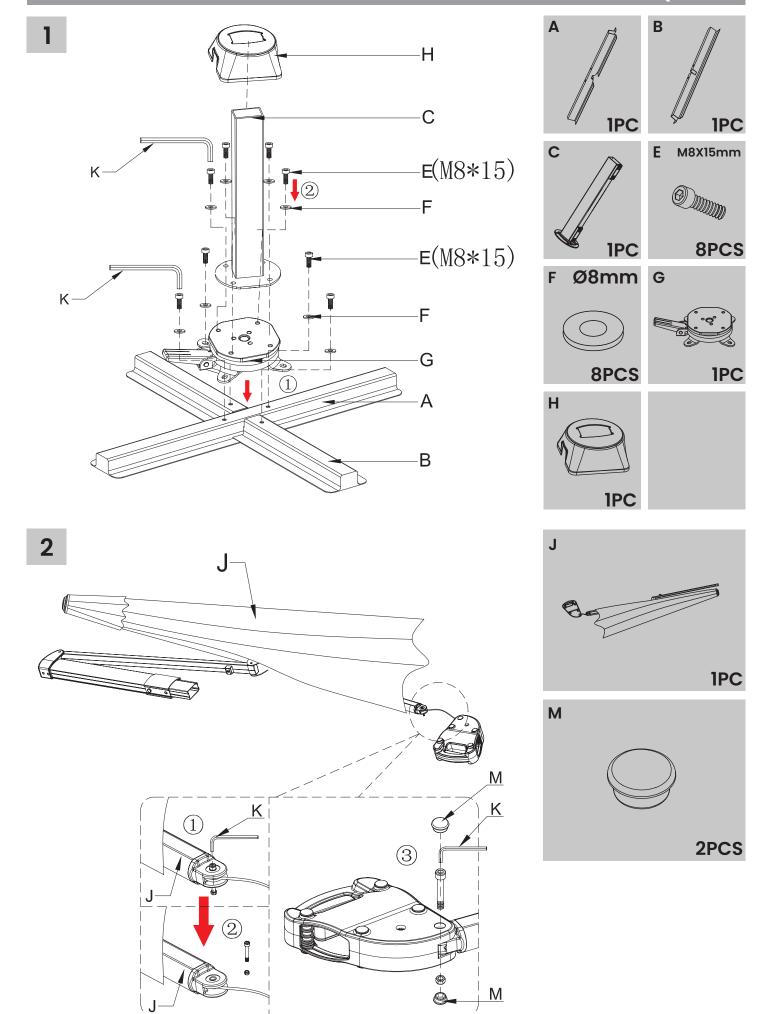

# INSTRUCTION MANUAL

PATIO UMBRELLA

## **BEFORE INSTALLATION**

- Please list all parts as below first to check if any part is missing and make assembly easier.
- Do be careful that some parts are heavy and sharp.
- Please follow the assembly steps to install the product, if you find spare parts left, don't be worried, the left spare parts are prepared for bad ones if occurred.
- Once you hand tighten all of your bolts into place, we are going to use our wrench to fully tighten into place.
- Please do not exceed the bearing limitations of the product.
- Reconfirm that all bolts, screws, and knobs are secure every 90 days.
  Please retain these instructions for future reference.

## **TOOLS REQUIRED**









### **PARTS**



## PARTS REQUIRED



# **OPERATION**





OPERATION 360° 1PC 8

### **WARM TIPS**

⚠ Warm Tips: If you have any problem with this product or our service, please don't hasty in writing negative review or feedback. Please welcome to contact us right away, our service team will response within 24 hours, and we will try our best to help you. Thank you for giving us a chance to improve the product and our service.

## **CARE & MAINTENANCE**

- Do not put hot items directly on furniture surface.
- Do not clean furniture with harsh cleansers or polish.
- To obtain the longest lifespan of your indoor prodcts, minimizing exposure to direct sunlight is recommended.
- Children should not climb or jump on the furniture.
- Do not write on furniture without a padded barrier to protect the surface.
- To obtain the longest