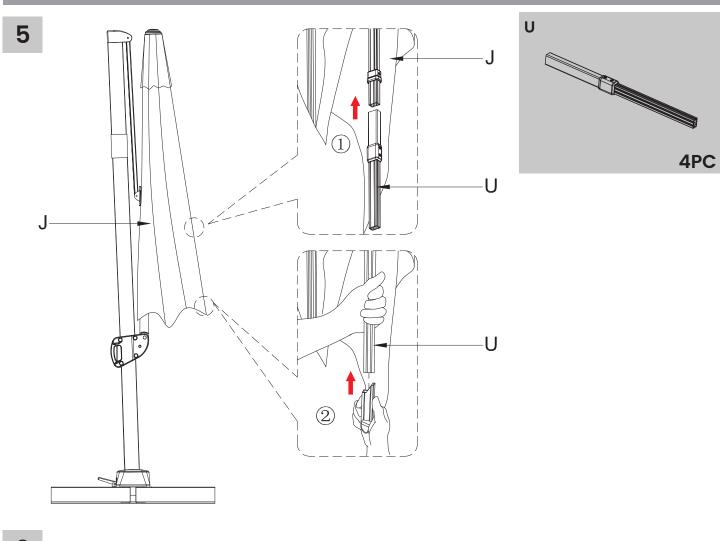

# INSTRUCTION MANUAL

PATIO UMBRELLA

## **BEFORE INSTALLATION**

- Please list all parts as below first to check if any part is missing and make assembly easier.
- Do be careful that some parts are heavy and sharp.
- Please follow the assembly steps to install the product, if you find spare parts left, don't be worried, the left spare parts are prepared for bad ones if occurred.
- Once you hand tighten all of your bolts into place, we are going to use our wrench to fully tighten into place.
- Please do not exceed the bearing limitations of the product.
- Reconfirm that all bolts, screws, and knobs are secure every 90 days.
  Please retain these instructions for future reference.

## **TOOLS REQUIRED**









### **PARTS**



## PARTS REQUIRED



# **OPERATION**





OPERATION 360° 1PC 8

### **WARM TIPS**

⚠ Warm Tips: If you have any problem with this product or our service, please don't hasty in writing negative review or feedback. Please welcome to contact us right away, our service team will response within 24 hours, and we will try our best to help you. Thank you for giving us a chance to improve the product and our service.

## **CARE & MAINTENANCE**

- Do not put hot items directly on furniture surface.
- Do not clean furniture with harsh cleansers or polish.
- To obtain the longest lifespan of your indoor prodcts, minimizing exposure to direct sunlight is recommended.
- Children should not climb or jump on the furniture.
- Do not write on furniture without a padded barrier to protect the surface.
- To obtain the longest lifespan of your in