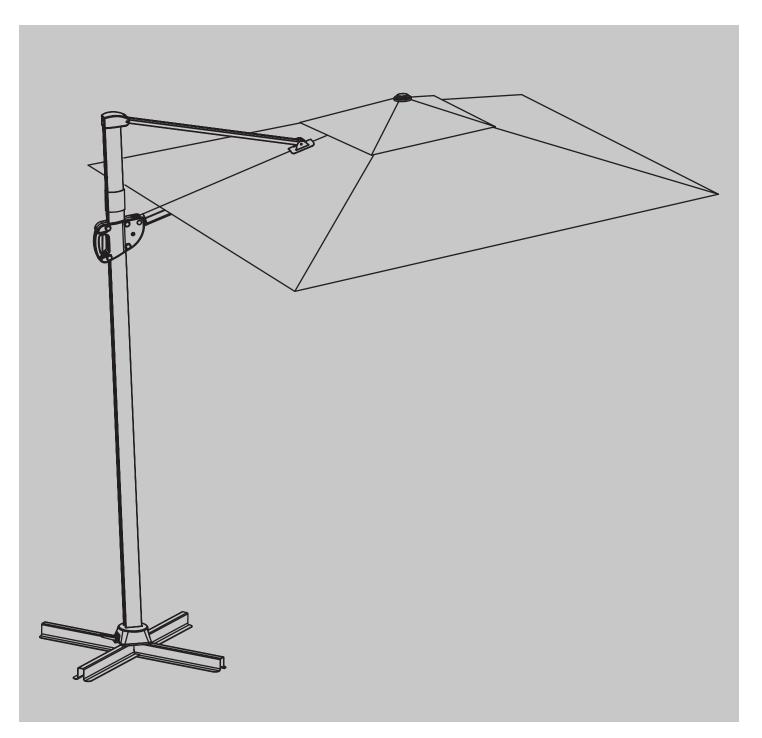

# INSTRUCTION MANUAL

PATIO UMBRELLA

## **BEFORE INSTALLATION**

- Please list all parts as below first to check if any part is missing and make assembly easier.
- Do be careful that some parts are heavy and sharp.
- Please follow the assembly steps to install the product, if you find spare parts left, don't be worried, the left spare parts are prepared for bad ones if occurred.
- Once you hand tighten all of your bolts into place, we are going to use our wrench to fully tighten into place.
- Please do not exceed the bearing limitations of the product.
- Reconfirm that all bolts, screws, and knobs are secure every 90 days.
  Please retain these instructions for future reference.

## **TOOLS REQUIRED**









### **PARTS**



## PARTS REQUIRED



# **OPERATION**





OPERATION 360° 1PC