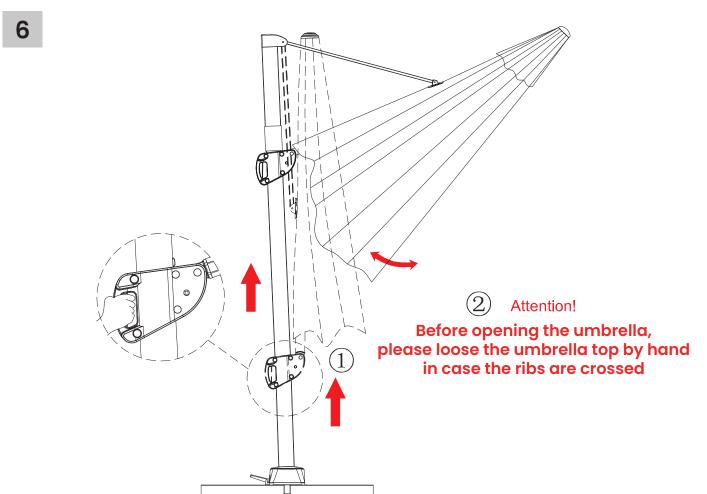

# INSTRUCTION MANUAL

PATIO UMBRELLA

## **BEFORE INSTALLATION**

- Please list all parts as below first to check if any part is missing and make assembly easier.
- Do be careful that some parts are heavy and sharp.
- Please follow the assembly steps to install the product, if you find spare parts left, don't be worried, the left spare parts are prepared for bad ones if occurred.
- Once you hand tighten all of your bolts into place, we are going to use our wrench to fully tighten into place.
- Please do not exceed the bearing limitations of the product.
- Reconfirm that all bolts, screws, and knobs are secure every 90 days.
  Please retain these instructions for future reference.

## **TOOLS REQUIRED**









### **PARTS**



## PARTS REQUIRED



# **OPERATION**





OPERATION 360° 1PC 8

### **WARM TIPS**

⚠ Warm Tips: If you have any problem with this product or our service, please don't hasty in writing negative review or feedback. Please welcome to contact us right away, our service team will response within 24 hours, and we will try our best to help you. Thank you for giving us a chance to improve the product and our service.

## **CARE & MAINTENANCE**

- Do not put hot items directly on furniture surface.
- Do not clean furniture with harsh cleansers or polish.
- To obtain the longest lifespan of your indoor prodcts, minimizing exposure to direct sunlight is recommended.
- Children should not climb or jump on the furniture.
- Do not write on furniture without a padded barrier to protect the surface.
- To obtain the longest lifespan of your indo