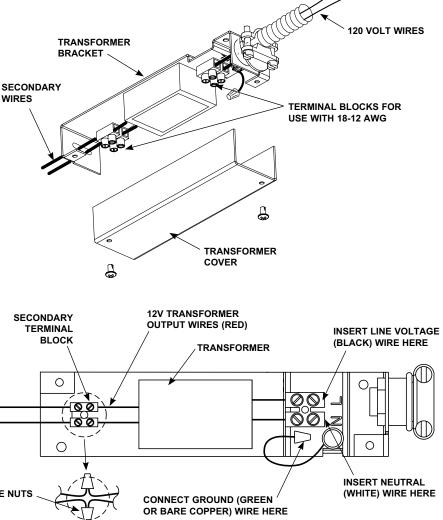

#### Installation Instructions

**Step 1.** Remove cover and mount transformer assembly at desired location (2 wood screws provided with product if needed.)

**Step 2.** Attach 120V supply to open end of bracket with 3/8" conduit fitting provided. Insert line voltage wire into terminal marked "L". Tighten set screw to a torque of 4 in-lb minimum. Insert neutral wire into terminal marked "N". Tighten set screw to a torque of 4 in-lb minimum. Connect ground wire (if applicable) to green ground wire using wire

nut provided.

**Step 3.** Route 12V Class 2 secondary wiring through open slot in bracket at end opposite 3/8" conduit fitting. Attach secondary wiring to transformer assembly using terminal block provided. Secondary wiring is not polarized. Insert one secondary wire into each terminal and tighten both set screws to a torque of 4 in-lb minimum. Code compliant wire nuts may also be used in place of the terminal block.

**Step 4.** Secondary terminations must be positioned as shown adjacent to the transformer at the end opposite the primary 120V wiring connections.

**Step 5.** Reinstall cover. Fully tighten cover screws.