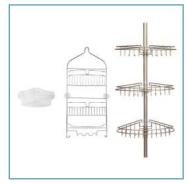

Installed over the showerhead and secured with suction cups, Hanging Caddies can be installed quickly and easily to keep all of your bath essentials handy.

Pole Caddies

Easily organize your bath essentials in the underutilized corner of your shower with a Pole Caddy. Pole caddies offer adjustable heights to configure to your space and require no tools to install.