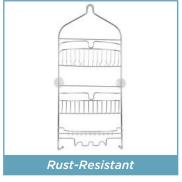

## Rust-Proof vs. Rust-Resistant: What is the Difference?

Caddies which are made from materials such as aluminum or plastic are naturally Rust-Proof and will not rust. Rust-Resistant steel caddies are coated to help prevent rusting overtime.