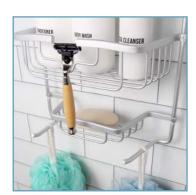

Size

Caddy sizes range from large to small and vary in total number of baskets. You'll want to ensure the caddy is big enough to accommodate all of your bath essentials.

Accessories

For a complete storage solution, consider razor holders, loofah hooks, and soap dishes. Some caddies are even designed to use shampoo bottles upside down!