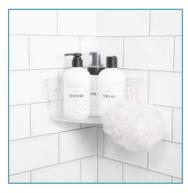

### Types of Storage Solutions

**Suction Cup Caddy** 

Suction Cup Shower Caddies give you a little extra storage where you need it, without the bulkiness of a full-size caddy. The plastic basket design is versatile and multifunctional to easily store lightweight personal care items.