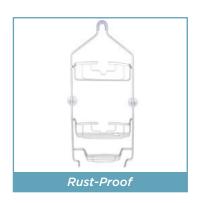

## Rust-Proof vs. Rust-Resistant: What is the Difference?

Caddies which are made from materials such as aluminum or plastic are naturally Rust-Proof and will not rust. Rust-Resistant steel caddies are coated to help prevent rusting overtime.