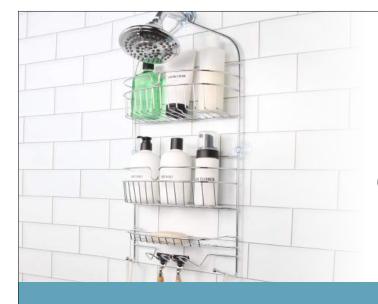

Installed over the showerhead and secured with suction cups, Hanging Caddies can be installed quickly and easily to keep all of your bath essentials handy.

Pole Caddies

Easily organize your bath essentials in the underutilized corner of your shower with a Pole Caddy. Pole caddies offer adjustable heights to configure to your space and require no tools to install.