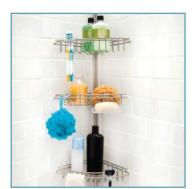

Installed over the showerhead and secured with suction cups, Hanging Caddies can be installed quickly and easily to keep all of your bath essentials handy.

Pole Caddies

Easily organize your bath essentials in the underutilized corner of your shower with a Pole Caddy. Pole caddies offer adjustable heights to configure to your space and require no tools to install.