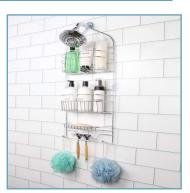

Installed over the showerhead and secured with suction cups, Hanging Caddies can be installed quickly and easily to keep all of your bath essentials handy.

Pole Caddies

Easily organize your bath essentials in the underutilized corner of your shower with a Pole Caddy. Pole caddies offer adjustable heights to configure to your space and require no tools to install.

Size

Caddy sizes range from large to small and vary in total number of baskets. You'll want to ensure the caddy is big enough to accommodate all of your bath essentials.

Accessories

For a complete storage solution, consider razor holders, loofah hooks, and soap dishes. Some caddies are even designed to use shampoo bottles upside down!