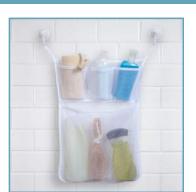

**Mesh Organizational Caddies** 

Mesh Caddies can be integrated into your shower liner, hung with your shower liner, or installed with suction cups to keep bath essentials within reach.

**Hanging Caddies** 