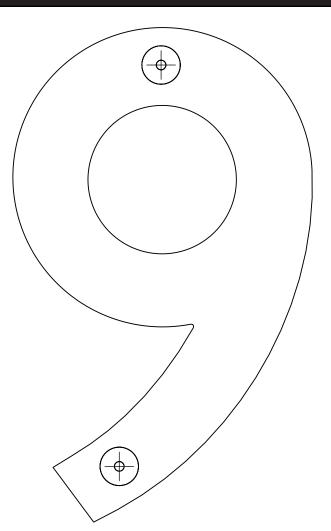

1. Print "Actual Size" or "Scale: 100%". Do not scale PDF or image size to maintain correct proportions.

2. The number outline may not perfectly match the physical parts since the parts are manually polished.