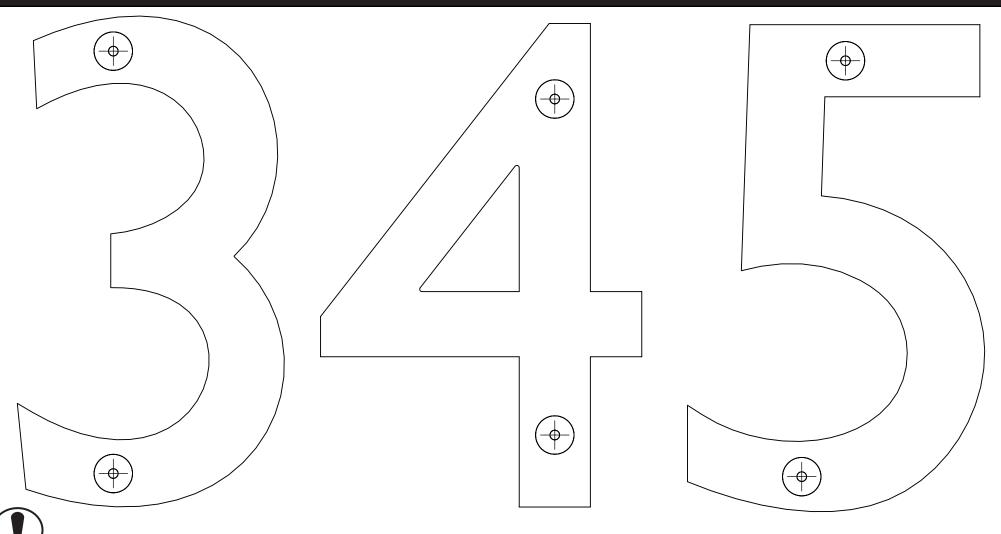

1. Print "Actual Size" or "Scale: 100%". Do not scale PDF or image size to maintain correct proportions.

2. The number outline may not perfectly match the physical parts since the parts are manually polished.