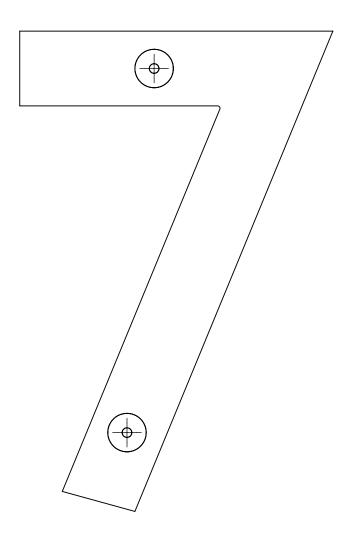

1. Print "Actual Size" or "Scale: 100%". Do not scale PDF or image size to maintain correct proportions.

2. The number outline may not perfectly match the physical parts since the parts are manually polished.