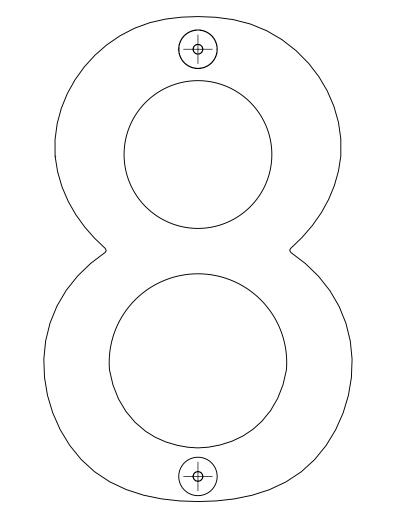

1. Print "Actual Size" or "Scale: 100%". Do not scale PDF or image size to maintain correct proportions.

2. The number outline may not perfectly match the physical parts since the parts are manually polished.