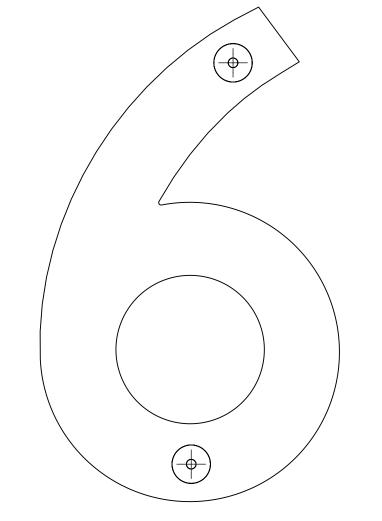

1. Print "Actual Size" or "Scale: 100%". Do not scale PDF or image size to maintain correct proportions.

2. The number outline may not perfectly match the physical parts since the parts are manually polished.