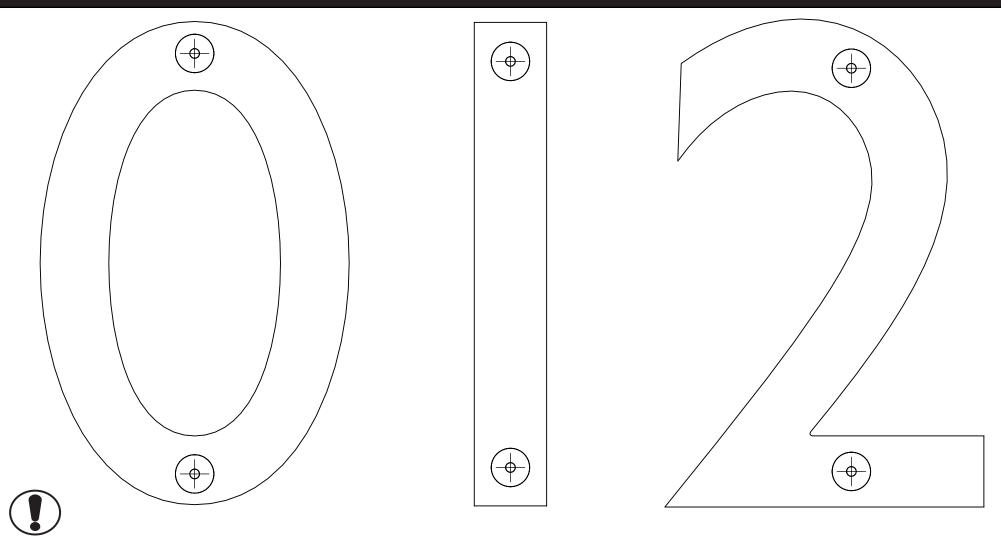

1. Print "Actual Size" or "Scale: 100%". Do not scale PDF or image size to maintain correct proportions.

2. The number outline may not perfectly match the physical parts since the parts are manually polished.