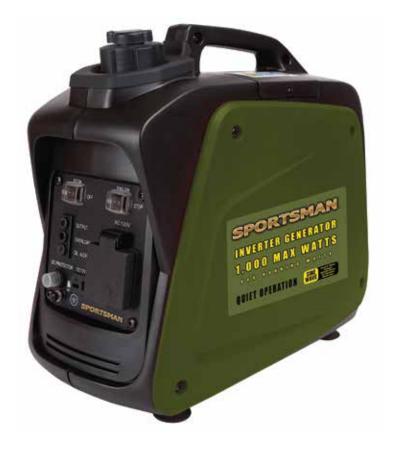

Recoil Start 1,000 Surge Watts 800 Running Watts

## Inverter Generator

## Power Your Sensitive Electronics With Stable, Constant Voltage

For Home, RV, Camper Or Office Use, As Well As Portable Power For Industrial/Project/Job Sites

Compact Size And Weight Make It Easy To Travel & Transport. Great For Using At Football Games, Camping, Scouting & More!

- •0.55 Gallon Fuel Tank
- 1.3 HP
- •5,000 RPM, 40cc, 4 Stroke
- •Run Time: 6.3 Hours at 50% Load
- •Noise Level: 56db at 0% Load
- •1- 12 Volt DC Outlet
- •1- 120V AC Outlets
- •Oil SAE 10W30
- •Oil Capacity: 30 oz.
- Low Oil Shutdown