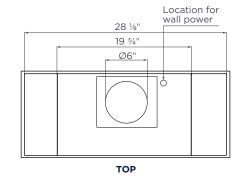

#### OVERALL PRODUCT DIMENSIONS (WXDXH)

IN-R100SS 30": 29 3/8" x 11 1/4" x 10" IN-R100SS 36": 35 1/4" x 11 1/4" x 10"

## **TECHNICAL DRAWING**

36"