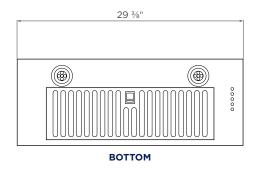

#### OVERALL PRODUCT DIMENSIONS (WXDXH)

IN-R100SS 30": 29 3/8" x 11 1/4" x 10" IN-R100SS 36": 35 1/4" x 11 1/4" x 10"

## **TECHNICAL DRAWING**

36"

### **SPECIFICATIONS**

| SIZE              | 30"   36"                                               |
|-------------------|---------------------------------------------------------|
| STYLE             | Built-In   Insert                                       |
| RECIRCULATING     | Yes (Charcoal Filters Required)                         |
| CLEANING FUNCTION | N/A                                                     |
| NOISE LEVEL       | 1.5 to 7.0 Sones                                        |
| LIGHT COLOR TEMP. | Warm / 3000 Kelvin                                      |
| LUMENS            | 200                                                     |
| LIGHT BULB        | 3W LED (GU10 Base)                                      |
| LIGHT INTENSITY   | 1 Level                                                 |
| DELAY FUNCTION    | N/A                                                     |
| CONTROL           | Push Buttons                                            |
| SPEED SELECTIONS  | 3 Levels                                                |
| SPECIAL FEATURES  | Low Noise Operation /<br>Dishwasher-Safe Baffle Filters |

| COOKING STYLE      | Heavy-Duty                                                                                                                                                       |
|--------------------|------------------------------------------------------------------------------------------------------------------------------------------------------------------|
| EQUIVALENT AIRFLOW | 600 CFM                                                                                                                                                          |
| LABORATORY AIRFLOW | 450 CFM                                                                                                                                                          |
| TOP VENTING        | 6" Round                                                                                                                                                         |
| REAR VENTING       | N/A                                                                                                                                                              |
| MOTOR              | Single                                                                                                                                                           |
| AMPERAGE           | 2.6                                                                                                                                                              |
| WATTAGE            | 312                                                                                                                                                              |
| VOLTAGE            | 120                                                                                                                                                              |
| CONNECTION         | Plug-In                                                                                                                                                          |
| GROSS WEIGHT, LBS. | 30": 23.5   36": 26                                                                                                                                              |
| NET WEIGHT, LBS.   | 30": 18.5   36": 19.5                                                                                                                                            |
| DIMENSIONS (WxDxH) | 30": 29 <sup>3</sup> / <sub>8</sub> " × 11 <sup>1</sup> / <sub>4</sub> " × 10"<br>36": 35 <sup>1</sup> / <sub>4</sub> " × 11 <sup>1</sup> / <sub>4</sub> " × 10" |