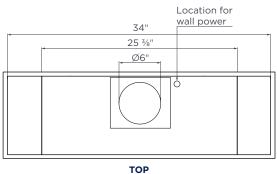

#### OVERALL PRODUCT DIMENSIONS (WXDXH)

IN-R100SS 30": 29 3/8" x 11 1/4" x 10" IN-R100SS 36": 35 1/4" x 11 1/4" x 10"

## **TECHNICAL DRAWING**

36"