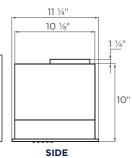

#### OVERALL PRODUCT DIMENSIONS (WXDXH)

IN-R100SS 30": 29 3/8" x 11 1/4" x 10" IN-R100SS 36": 35 1/4" x 11 1/4" x 10"

## **TECHNICAL DRAWING**

36"

| COOKING STYLE      | Heavy-Duty                                                                                                                                                       |
|--------------------|------------------------------------------------------------------------------------------------------------------------------------------------------------------|
| EQUIVALENT AIRFLOW | 600 CFM                                                                                                                                                          |
| LABORATORY AIRFLOW | 450 CFM                                                                                                                                                          |
| TOP VENTING        | 6" Round                                                                                                                                                         |
| REAR VENTING       | N/A                                                                                                                                                              |
| MOTOR              | Single                                                                                                                                                           |
| AMPERAGE           | 2.6                                                                                                                                                              |
| WATTAGE            | 312                                                                                                                                                              |
| VOLTAGE            | 120                                                                                                                                                              |
| CONNECTION         | Plug-In                                                                                                                                                          |
| GROSS WEIGHT, LBS. | 30": 23.5   36": 26                                                                                                                                              |
| NET WEIGHT, LBS.   | 30": 18.5   36": 19.5                                                                                                                                            |
| DIMENSIONS (WxDxH) | 30": 29 <sup>3</sup> / <sub>8</sub> " × 11 <sup>1</sup> / <sub>4</sub> " × 10"<br>36": 35 <sup>1</sup> / <sub>4</sub> " × 11 <sup>1</sup> / <sub>4</sub> " × 10" |