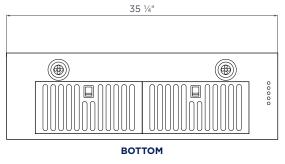

#### OVERALL PRODUCT DIMENSIONS (WXDXH)

IN-R100SS 30": 29 3/8" x 11 1/4" x 10" IN-R100SS 36": 35 1/4" x 11 1/4" x 10"

## **TECHNICAL DRAWING**

36"