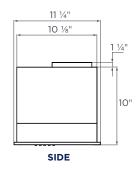

#### OVERALL PRODUCT DIMENSIONS (WXDXH)

IN-R100SS 30": 29 3/8" x 11 1/4" x 10" IN-R100SS 36": 35 1/4" x 11 1/4" x 10"

## **TECHNICAL DRAWING**

36"