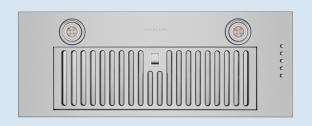

#### PRODUCT DESCRIPTION

Designed to seamlessly blend into any kitchen, the IN-R100 can be installed using a ducted or ductless ventilation operation. This hood handles light or heavy-duty cooking with three speed settings and 600 CFM suction power. And the easy to remove baffle filters can be tossed into the dishwasher for a fast clean-up, keeping your kitchen fresh and odorfree.

#### WHAT'S INCLUDED

Dishwasher-Safe Baffle Filter (1) for 30" Model | (2) for 36" Model and Top 6" Round Exhaust Adapter (1)

#### TIMELESS RECESS DESIGN:

This 30" or 36" workhorse of a range hood won't take away from your kitchen's look. With the recessed design, you won't even know it's there- until you turn it on and watch it suck away fumes, smoke, and odors fast.

#### FILTERS CATCH GREASE BEFORE IT DRIPS:

The stainless steel baffle filters catch grease before they drip down on your cabinets, countertops, walls, and floors.