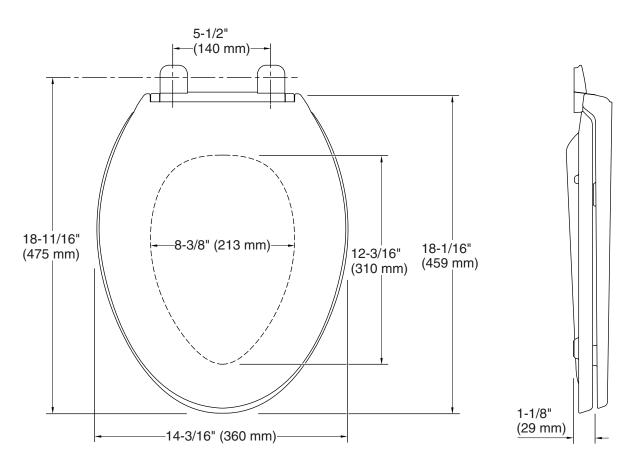

### **Technical Information**

All product dimensions are nominal.

Seat shape type: Elongated
Seat front type: Closed-front
Seat-mounting 5-1/2" (140 mm)

holes: