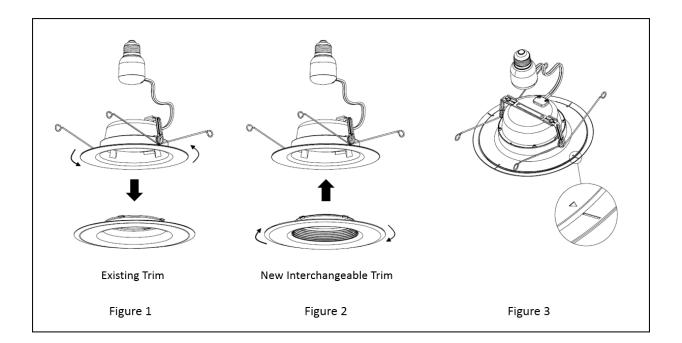

Before trim replacement, ensure the fixture is out of housing with power off.

1 Remove existing trim from GE recessed downlight trim replacement product.

2 Replace with new interchangeable trim by aligning and twisting.

3 Check backside of the recessed downlight, ensure marks aligned with between trim and trim plate.