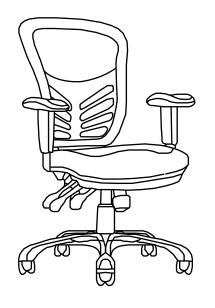

# Multifunction Swivel Chair with Adjustable Arms

# **ASSEMBLY INSTRUCTIONS**

## Before You Begin:

Please identify all component parts and hardware pieces required before you begin. Carefully remove all of the components from the packaging and set aside for assembly. Assemble on a soft surface to prevent scratching during assembly.

#### Caution:

Tighten all components securely before use. Failure to do so may result in personal injury. DO NOT use any sharp objects to open plastic wrapped components as damage to product or components may result.

#### Warning:

**CHOKING HAZARD** - Small Parts. Adult Assembly Required.

#### DO NOT ALLOW CHILDREN TO CLIMB ON FURNITURE

Serious or fatal injuries can occur from furniture tipping over. You must install Tipping Restraint Hardware (where