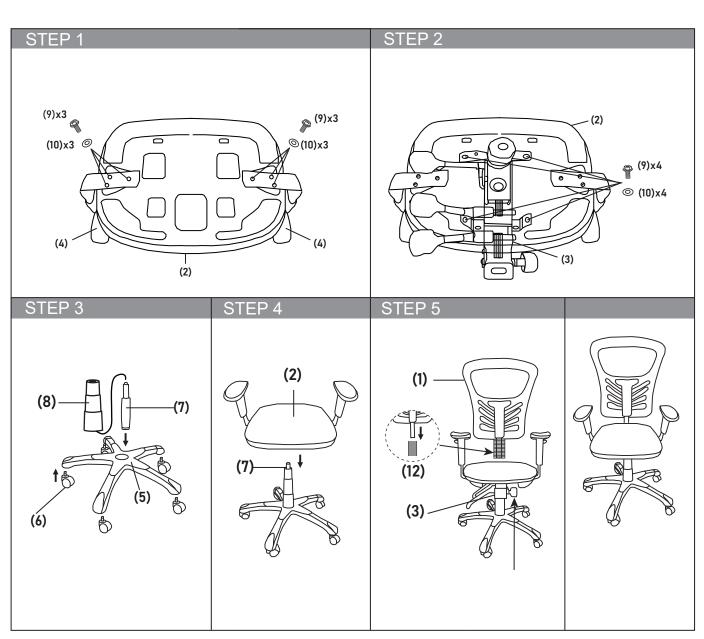

## Before You Begin:

Please identify all component parts and hardware pieces required before you begin. Carefully remove all of the components from the packaging and set aside for assembly. Assemble on a soft surface to prevent scratching during assembly.