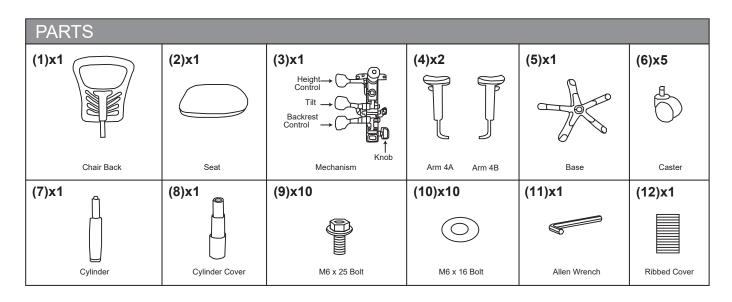

## Before You Begin:

Please identify all component parts and hardware pieces required before you begin. Carefully remove all of the components from the packaging and set aside for assembly. Assemble on a soft surface to prevent scratching during assembly.