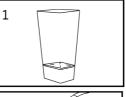

# **Assembly instructions**

A. Planter

**B.Self-Watering Tray** 

C. Rubber Plug

- 1. Place the self-watering tray with the flat side facing upward (the rubber plug is already pre-set).
- 2. Fill the planter's base with water up to the tray's top.
- 3. Plant your chosen greenery directly into the tray.
- 4. Water over the plant in the first 2-3 weeks for optimal adjustment.