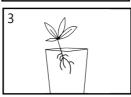

# **Assembly instructions**

A. Planter

**B.Self-Watering Tray** 

C. Rubber Plug

- 1. Place the self-watering tray with the flat side facing upward (the rubber plug is already pre-set).
- 2. Fill the planter's base with water up to the tray's top.
- 3. Plant your chosen greenery directly into the tray.
- 4. Water over the plant in the first 2-3 weeks for optimal adjustment.