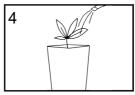

# **Assembly instructions**

A. Planter

**B.Self-Watering Tray** 

C. Rubber Plug

- 1. Place the self-watering tray with the flat side facing upward (the rubber plug is already pre-set).
- 2. Fill the planter's base with water up to the tray's top.
- 3. Plant your chosen greenery directly into the tray.
- 4. Water over the plant in the first 2-3 weeks for optimal adjustment.

Maintenance Tip: Wipe the exterior with dry or wet cloth to keep it's appeal.

Scan the QR code for detailed instructions

https://xbrand.us/product/XN-2617-BK