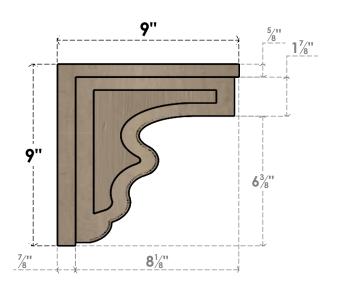

## ITEM NUMBER: CORU09X09X09HLDRCPR

9"W X 9"D X 9"H SERIES 1 WIDE HIGHLAND ROUGH CEDAR TIMBERTHANE FAUX WOOD CORBEL, PRIMED

## SIDE PROFILE