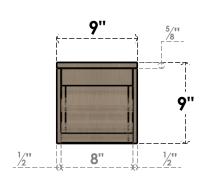

## ITEM NUMBER: CORU09X09X09HLDRCPR

9"W X 9"D X 9"H SERIES 1 WIDE HIGHLAND ROUGH CEDAR TIMBERTHANE FAUX WOOD CORBEL, PRIMED

## FRONT PROFILE