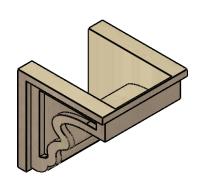

## ITEM NUMBER: CORU09X09X09HLDRCPR

9"W X 9"D X 9"H SERIES 1 WIDE HIGHLAND ROUGH CEDAR TIMBERTHANE FAUX WOOD CORBEL, PRIMED

## **ISOMETRIC**

**EKENA MILLWORK** 2300 WEST MAIN ST. CLARKSVILLE, TX 75426 TOLL FREE: 866-607-0453 WWW.EKENAMILLWORK.COM

GENERATED DATE: 01/28/2023

1. INSTALLATION TO BE COMPLETED IN ACCORDANCE WITH MANUFACTURER'S SPECIFICATIONS.
2. DRAWING MAY NOT BE TO SCALE
3. THIS DRAWING IS INTENDED FOR DESIGN AND PLANNING PURPOSES ONLY.
4. ALL INFORMATION CONTAINED HEREIN WAS CURRENT AT THE TIME OF DEVELOPMENT BUT MUST BE REVIEWED AND APPROVED BY THE PRODUCT MANUFACTURER TO BE CONSIDERED ACCURATE.