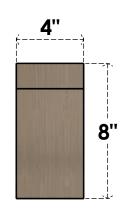

## ITEM NUMBER: CORU04X24X08HUNRCPR

4"W X 24"D X 8"H SERIES 3 THIN HUNTINGTON ROUGH CEDAR TIMBERTHANE FAUX WOOD CORBEL, PRIMED

## FRONT PROFILE