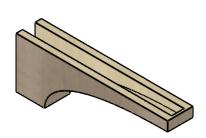

## ITEM NUMBER: CORU04X24X08HUNRCPR

4"W X 24"D X 8"H SERIES 3 THIN HUNTINGTON ROUGH CEDAR TIMBERTHANE FAUX WOOD CORBEL, PRIMED

## **ISOMETRIC**

**EKENA MILLWORK** 2300 WEST MAIN ST. CLARKSVILLE, TX 75426 TOLL FREE: 866-607-0453 WWW.EKENAMILLWORK.COM

GENERATED DATE: 01/27/2023

- 1. INSTALLATION TO BE COMPLETED IN ACCORDANCE WITH MANUFACTURER'S SPECIFICATIONS.