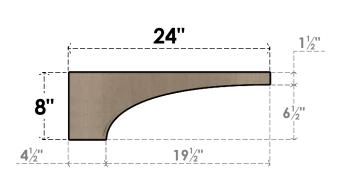

## ITEM NUMBER: CORU04X24X08HUNRCPR

4"W X 24"D X 8"H SERIES 3 THIN HUNTINGTON ROUGH CEDAR TIMBERTHANE FAUX WOOD CORBEL, PRIMED

## SIDE PROFILE