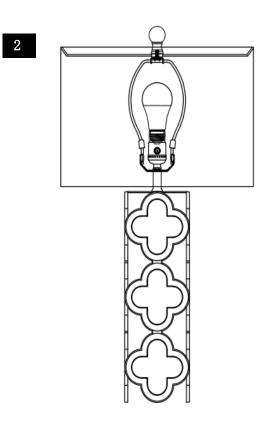

# PLEASE USE ON/OFF TYPE"A" BULB MAX 100-WATT OR CFL BULB MAX 23-WATT OR LED BULB MAX 12-WATT, THERE IS LED 9-WATT BULB IN THE BOX .

Step 1
Insert the Harp (D) into the Saddle (B).
Put the shade(E) on the Harp(D),then
tighten the Finial (F)into the Harp (D)
Insert the bulb(G) into the socket(C).

Step2
Put the light on a level surface to check if everything is stable.