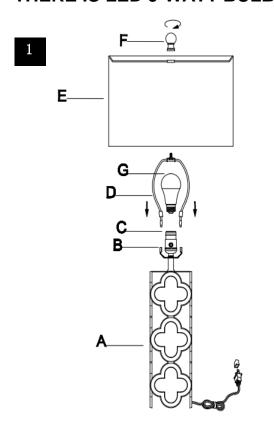

## **Part List and Hardware List**

| PIECE | DESCRIPTION | PICTURE | QUANTITY | PIECE | DESCRIPTION | PICTURE | QUANTITY |
|-------|-------------|---------|----------|-------|-------------|---------|----------|
| А     | Lamp base   |         | 1X       | E     | Shade       |         | 1X       |
| В     | Saddle      |         | 1X       | F     | Finial      |         | 1X       |
| С     | Socket      | 0       | 1X       | G     | Bulb        |         | 1X       |
| D     | Harp        |         | 1X       |       |             |         |          |

# PLEASE USE ON/OFF TYPE"A" BULB MAX 100-WATT OR CFL BULB MAX 23-WATT OR LED BULB MAX 12-WATT, THERE IS LED 9-WATT BULB IN THE BOX .

Step 1
Insert the Harp (D) into the Saddle (B).
Put the shade(E) on the Harp(D),then
tighten the Finial (F)into the Harp (D)
Insert the bulb(G) into the socket(C).