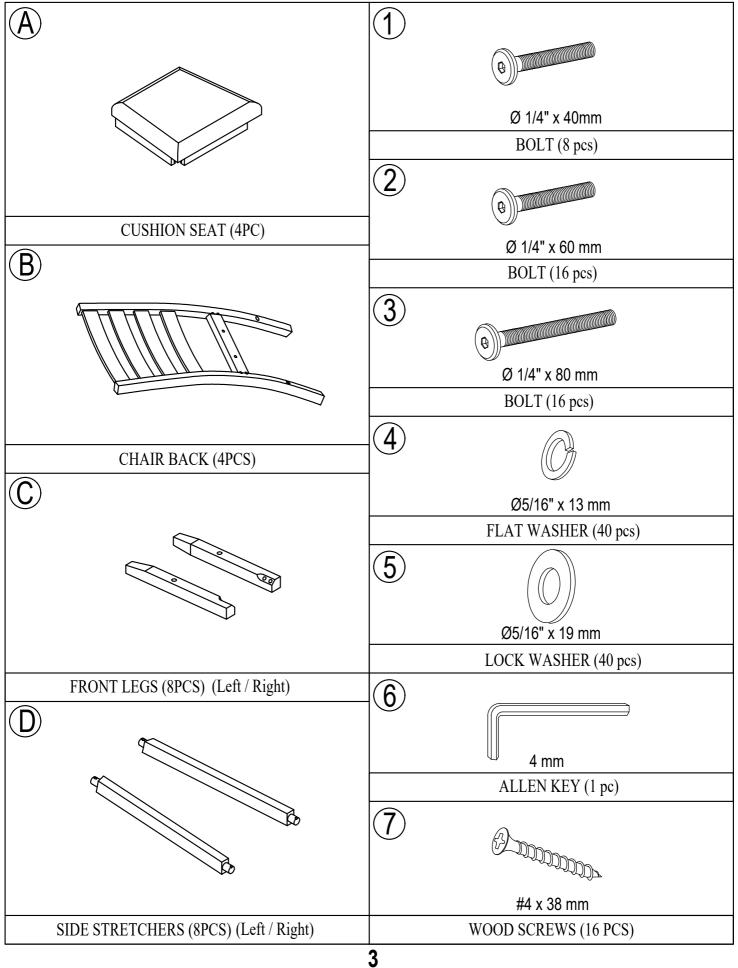

### **ASSEMBLY INSTRUCTIONS**

ITEM NO.WF283867

If you have any questions, please feel free to contact us. Email: lowes.team@qualfurn.net



#### **IMPORTANT NOTE:**

- ① PLACE ALL PARTS ON A CLEAN AND SMOOTH SURFACE SUCH AS A RUG OR CARPET TO AVOID THE PARTS FROM BEING SCRATCHED.
- ② BEFORE YOU BEGIN, KINDLY FOLLOW THE ASSEBLY INSTRUCTIONS STEP BY STEP.
- ③ DO NOT TIGHTEN ALL SCREWS AND BOLTS UNTIL THE CHAIR IS FULLY SET-UP.



### Part List

## Hardware List





### **ASSEMBLY INSTRUCTIONS**

ITEM NO.WF283867



#### **IMPORTANT NOTE:**

- ① PLACE ALL PARTS ON A CLEAN AND SMOOTH SURFACE SUCH AS A RUG OR CARPET TO AVOID THE PARTS FROM BEING SCRATCHED.
- ② BEFORE YOU BEGIN, KINDLY FOLLOW THE ASSEBLY INSTRUCTIONS STEP BY STEP.
- ③ DO NOT TIGHTEN ALL SCREWS AND BOLTS UNTIL THE CHAIR IS FULLY SET-UP.



# Part List

# Hardware List