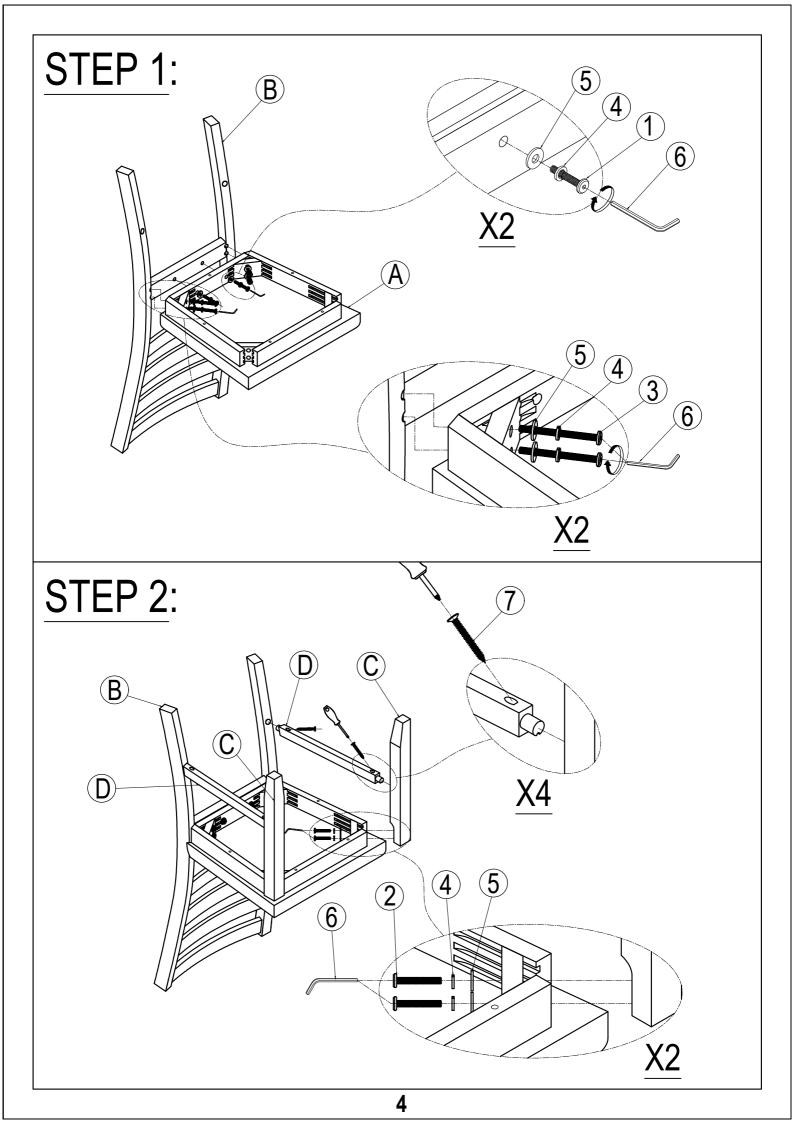

#### **IMPORTANT NOTE:**

- ① PLACE ALL PARTS ON A CLEAN AND SMOOTH SURFACE SUCH AS A RUG OR CARPET TO AVOID THE PARTS FROM BEING SCRATCHED.
- ② BEFORE YOU BEGIN, KINDLY FOLLOW THE ASSEBLY INSTRUCTIONS STEP BY STEP.
- ③ DO NOT TIGHTEN ALL SCREWS AND BOLTS UNTIL THE CHAIR IS FULLY SET-UP.