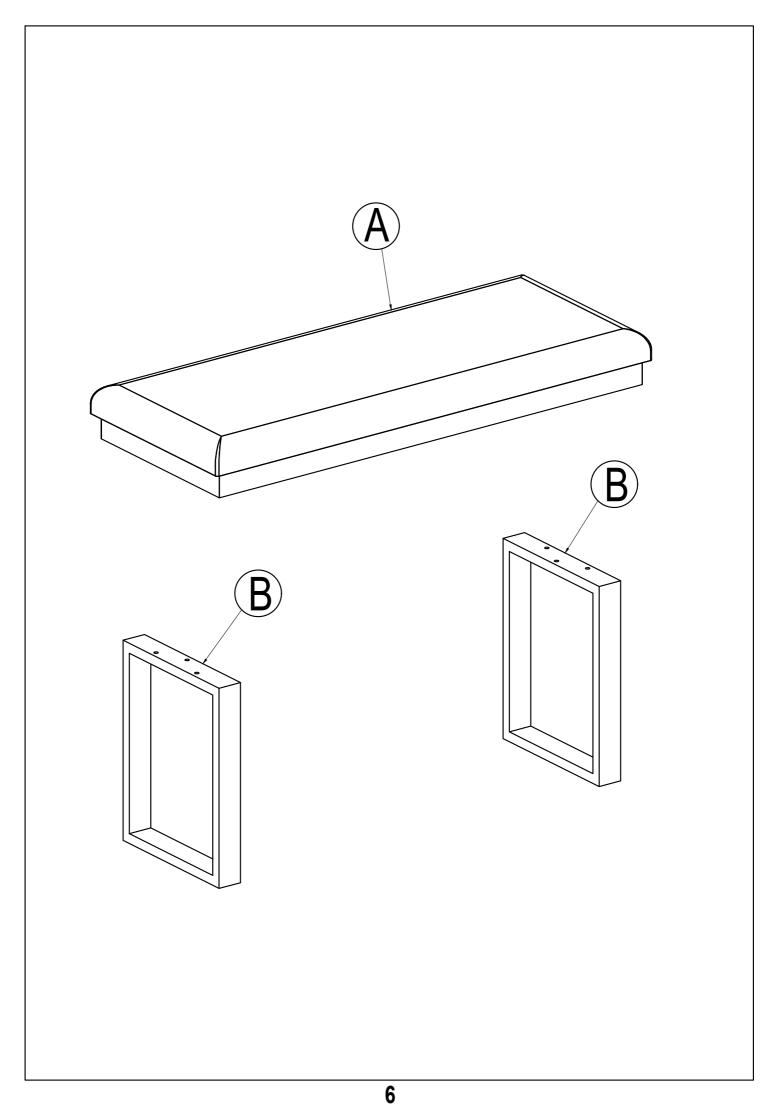

LY INSTRUCTIONS**

ITEM NO.WF283867

If you have any questions, please feel free to contact us. Email: lowes.team@qualfurn.net



#### **IMPORTANT NOTE:**

- ① PLACE ALL PARTS ON A CLEAN AND SMOOTH SURFACE SUCH AS A RUG OR CARPET TO AVOID THE PARTS FROM BEING SCRATCHED.
- ② BEFORE YOU BEGIN, KINDLY FOLLOW THE ASSEBLY INSTRUCTIONS STEP BY STEP.
- ③ DO NOT TIGHTEN ALL SCREWS AND BOLTS UNTIL THE CHAIR IS FULLY SET-UP.



### Part List

## Hardware List





### **ASSEMBLY INSTRUCTIONS**

ITEM NO.WF283867



#### **IMPORTANT NOTE:**

- ① PLACE ALL PARTS ON A CLEAN AND SMOOTH SURFACE SUCH AS A RUG OR CARPET TO AVOID THE PARTS FROM BEING SCRATCHED.
- ② BEFORE YOU BEGIN, KINDLY FOLLOW THE ASSEBLY INSTRUCTIONS STEP BY STEP.
- ③ DO NOT TIGHTEN ALL SCREWS AND BOLTS UNTIL THE CHAIR IS FULLY SET-UP.



# Part List

# Hardware List