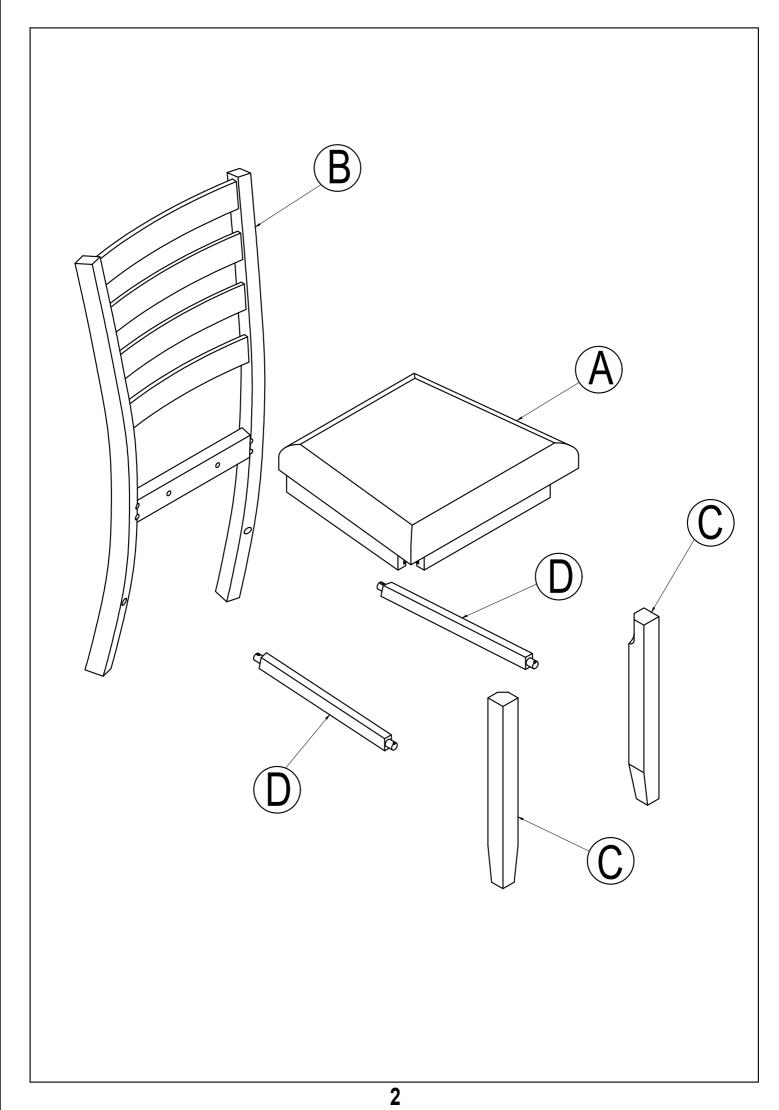

### **ASSEMBLY INSTRUCTIONS**

ITEM NO.WF283867

If you have any questions, please feel free to contact us. Email: lowes.team@qualfurn.net



#### **IMPORTANT NOTE:**

- ① PLACE ALL PARTS ON A CLEAN AND SMOOTH SURFACE SUCH AS A RUG OR CARPET TO AVOID THE PARTS FROM BEING SCRATCHED.
- ② BEFORE YOU BEGIN, KINDLY FOLLOW THE ASSEBLY INSTRUCTIONS STEP BY STEP.
- ③ DO NOT TIGHTEN ALL SCREWS AND BOLTS UNTIL THE CHAIR IS FULLY SET-UP.



### Part List

## Hardware List





### **ASSEMBLY INSTRUCTIONS**

ITEM NO.WF283867



#### **IMPORTANT NOTE:**

- ① PLACE ALL PARTS ON A CLEAN AND SMOOTH SURFACE SUCH AS A RUG OR CARPET TO AVOID THE PARTS FROM BEING SCRATCHED.
- ② BEFORE YOU BEGIN, KINDLY FOLLOW THE ASSEBLY INSTRUCTIONS STEP BY STEP.
- ③ DO NOT TIGHTEN ALL SCREWS AND BOLTS UNTIL THE CHAIR IS FULLY SET-UP.



# Part List

# Hardware List