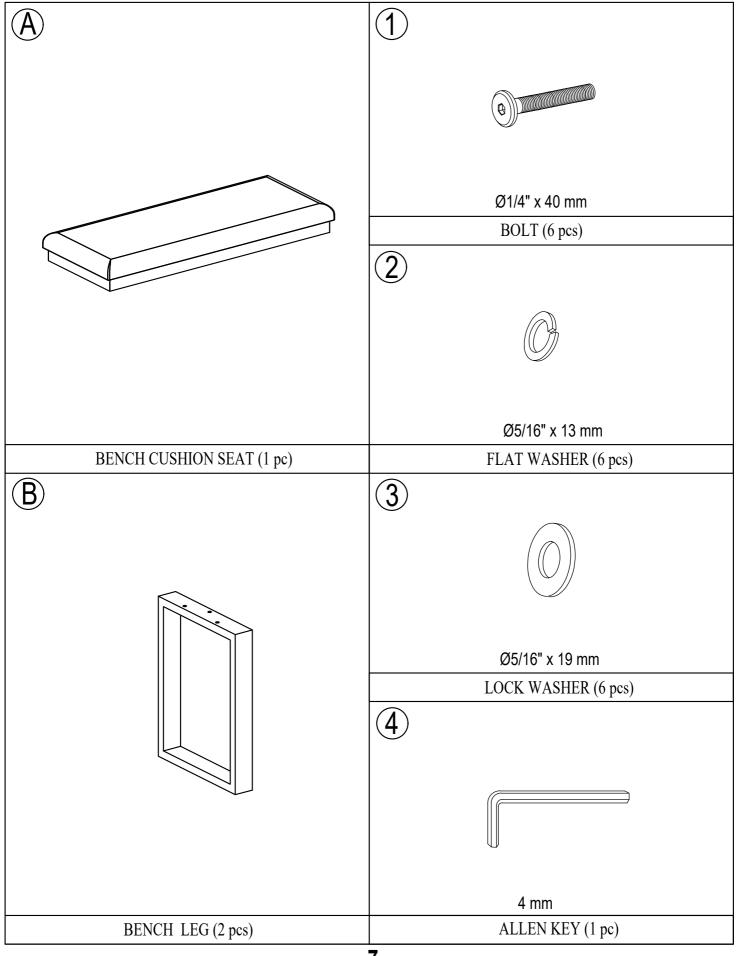

867

If you have any questions, please feel free to contact us. Email: lowes.team@qualfurn.net



#### **IMPORTANT NOTE:**

- ① PLACE ALL PARTS ON A CLEAN AND SMOOTH SURFACE SUCH AS A RUG OR CARPET TO AVOID THE PARTS FROM BEING SCRATCHED.
- ② BEFORE YOU BEGIN, KINDLY FOLLOW THE ASSEBLY INSTRUCTIONS STEP BY STEP.
- ③ DO NOT TIGHTEN ALL SCREWS AND BOLTS UNTIL THE CHAIR IS FULLY SET-UP.



### Part List

## Hardware List





### **ASSEMBLY INSTRUCTIONS**

ITEM NO.WF283867



#### **IMPORTANT NOTE:**

- ① PLACE ALL PARTS ON A CLEAN AND SMOOTH SURFACE SUCH AS A RUG OR CARPET TO AVOID THE PARTS FROM BEING SCRATCHED.
- ② BEFORE YOU BEGIN, KINDLY FOLLOW THE ASSEBLY INSTRUCTIONS STEP BY STEP.
- ③ DO NOT TIGHTEN ALL SCREWS AND BOLTS UNTIL THE CHAIR IS FULLY SET-UP.



# Part List

# Hardware List