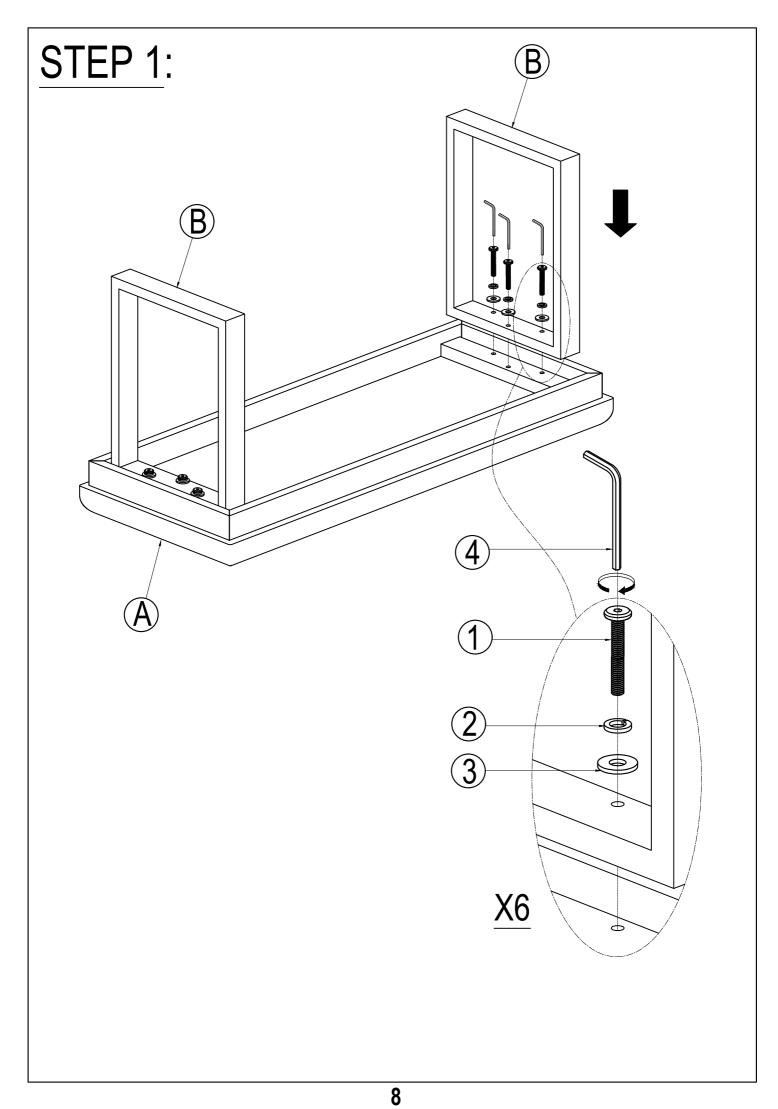

#### **IMPORTANT NOTE:**

- ① PLACE ALL PARTS ON A CLEAN AND SMOOTH SURFACE SUCH AS A RUG OR CARPET TO AVOID THE PARTS FROM BEING SCRATCHED.
- ② BEFORE YOU BEGIN, KINDLY FOLLOW THE ASSEBLY INSTRUCTIONS STEP BY STEP.
- ③ DO NOT TIGHTEN ALL SCREWS AND BOLTS UNTIL THE CHAIR IS FULLY SET-UP.