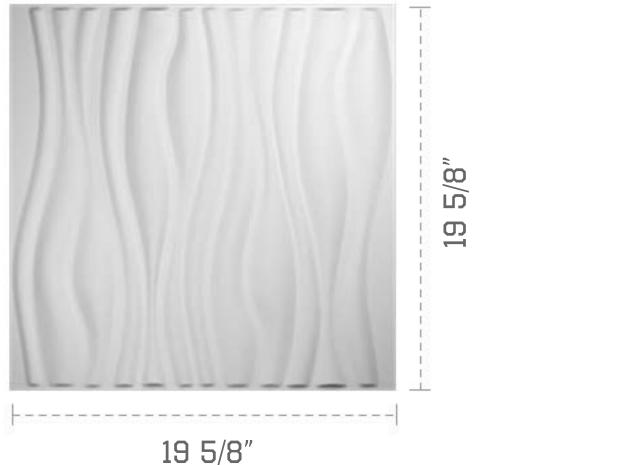

19 5/8"W X 19 5/8"H LEANDROS ENDURAWALL DECORATIVE 3D WALL PANEL, WHITE

**FRONT** 

1/4"

**PROFILE** 

EKENA MILLWORK 2300 WEST MAIN ST. CLARKSVILLE, TX 75426 TOLL FREE: 866-607-0453 WWW.EKENAMILLWORK.COM