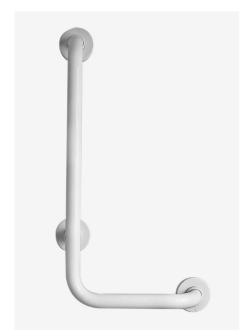

L-shaped grab bar

## Code G25JBL20 Series Contractor

Net weight lb. 5,07 Dimensions [WxDxH] In. 20 15/16x2 3/4x39 5/16 In use weight capacity Vertical lb. 449,74