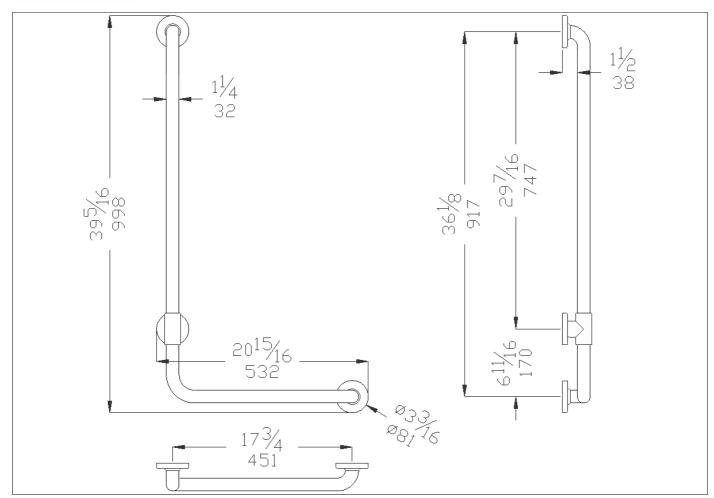

L-shaped grab bar

## Code G25JBL20 Series Contractor

Net weight lb. 5,07 Dimensions [WxDxH] In. 20 15/16x2 3/4x39 5/16 In use weight capacity Vertical lb. 449,74