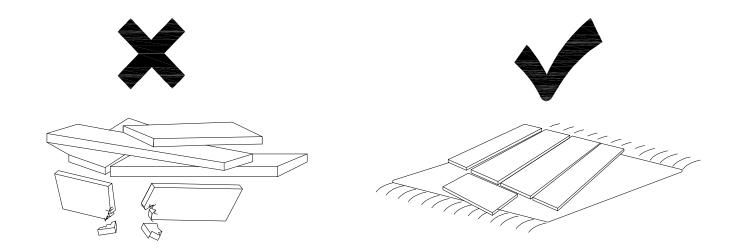

### Warm Tips

- 1. Carefully read these instructions and keep them for future reference.
- 2. Check the parts list and confirm everything's there before starting assembly.
- 3. When assembling, put all parts on a soft, smooth surface like a carpet to avoid scratches.
- 4. Don't fully tighten screws until all parts are confirmed in place to avoid misalignment.

### AVOID SCRATCHES

In order to avoid scratching, this furniture should be assembled on a soft surface, such as a rug.

Make sure all parts are included. Most board parts are labeled or stamped on the raw edge. Contact us for a free replacement if you encounter any damaged or missing parts.