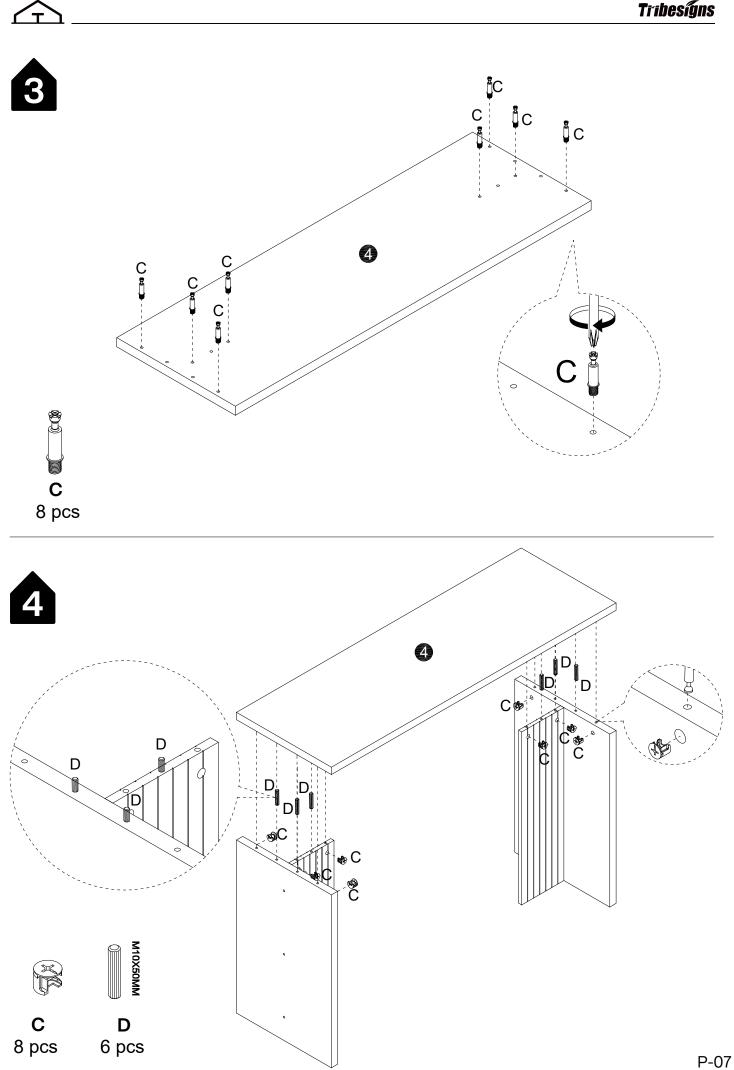

### **Installation of Cams and Pins**

Read each step carefully before starting. Each step of instruction should be performed in the correct order. If these steps are not followed in sequence, assembly difficulties may occur.

Screw the pin into the hole. Set the cams correctly by aligning the head of the cams with the lock pins.Lock the cam by turning the cam head with a screwdriver until it istightened. Please do not use an electric screwdriver to assemble the unit.