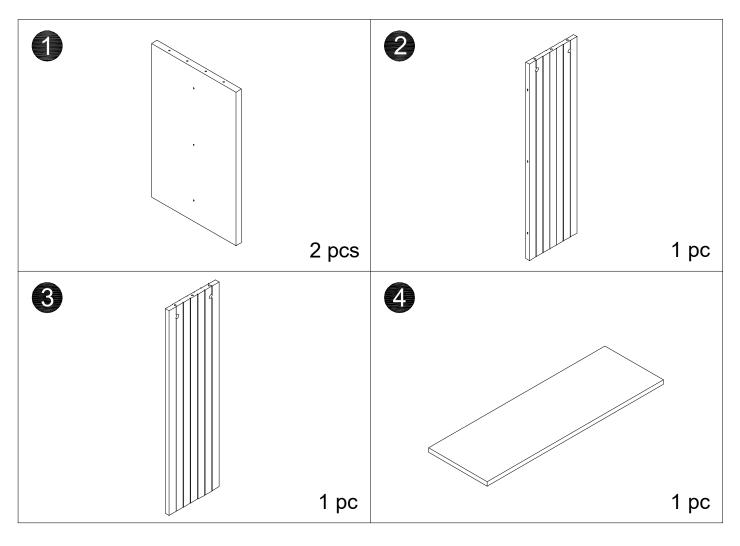

CRATCHES

In order to avoid scratching, this furniture should be assembled on a soft surface, such as a rug.





Make sure all parts are included. Most board parts are labeled or stamped on the raw edge. Contact us for a free replacement if you encounter any damaged or missing parts.

### **Installation of Cams and Pins**

Read each step carefully before starting. Each step of instruction should be performed in the correct order. If these steps are not followed in sequence, assembly difficulties may occur.



Screw the pin into the hole. Set the cams correctly by aligning the head of the cams with the lock pins.Lock the cam by turning the cam head with a screwdriver until it istightened. Please do not use an electric screwdriver to assemble the unit.



### **Parts List**

 $\triangle$ 



### Hardware List

|            | M6X60MM           |            | M10X50MM   |          |
|------------|-------------------|------------|------------|----------|
| A<br>8 pcs | <b>B</b><br>6 pcs | C<br>8 pcs | D<br>6 pcs | Е<br>1рс |
| F<br>1pc   |                   |            |            |          |



 $\triangle$ 





DESIGNED FOR LIFE

# Thank you for your support!



### Contact our customer service team



support@tribesigns.com www.tribesigns.com



1-424-220-6888

7 AM to 8 PM EST, Monday to Friday

### **Follow Tribesigns**









Twitter





TikTok



Facebook

Instagram

Pinterest

YouTube

WhatsApp