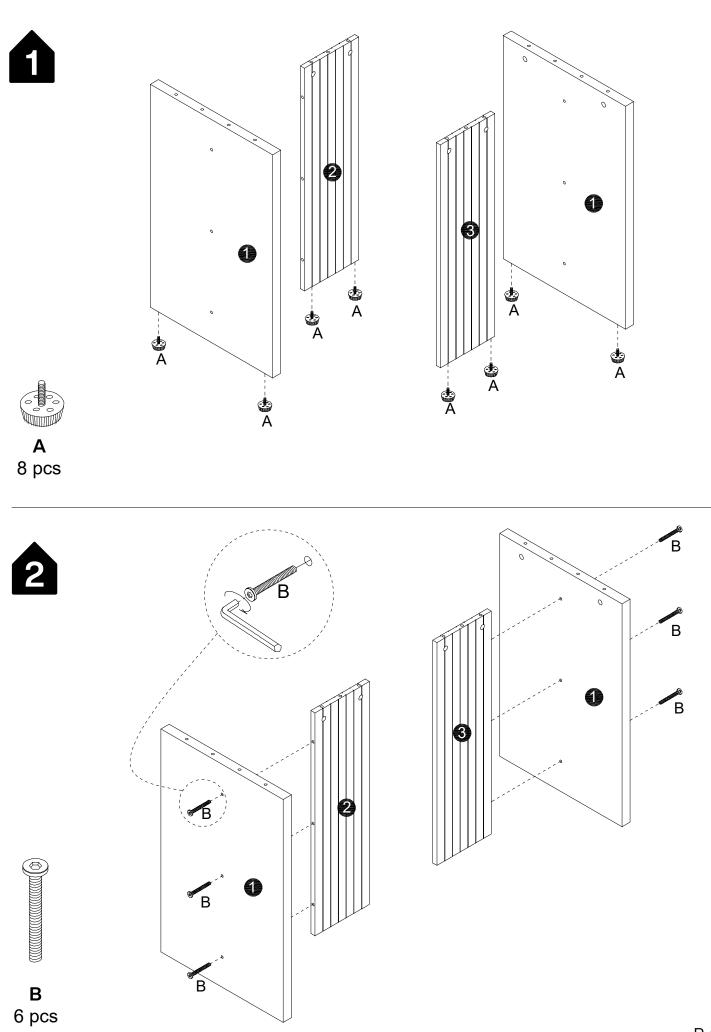

### **Installation of Cams and Pins**

Read each step carefully before starting. Each step of instruction should be performed in the correct order. If these steps are not followed in sequence, assembly difficulties may occur.

Screw the pin into the hole. Set the cams correctly by aligning the head of the cams with the lock pins.Lock the cam by turning the cam head with a screwdriver until it istightened. Please do not use an electric screwdriver to assemble the unit.