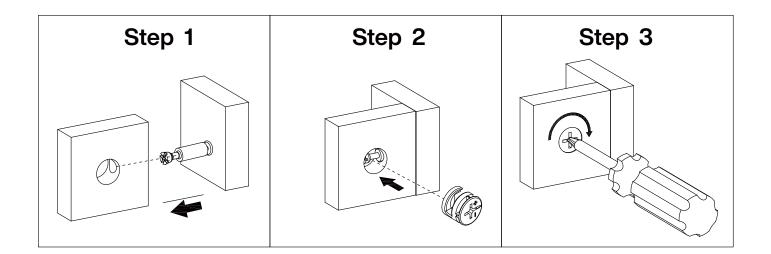

### **Installation of Cams and Pins**

Read each step carefully before starting. Each step of instruction should be performed in the correct order. If these steps are not followed in sequence, assembly difficulties may occur.

Screw the pin into the hole. Set the cams correctly by aligning the head of the cams with the lock pins.Lock the cam by turning the cam head with a screwdriver until it istightened. Please do not use an electric screwdriver to assemble the unit.