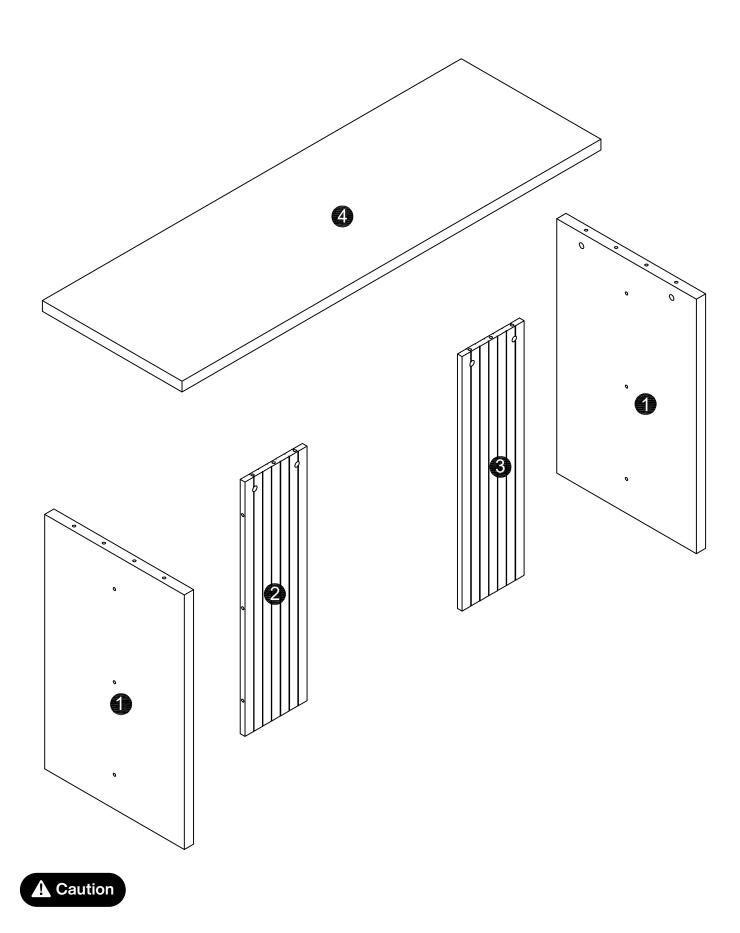

packaging and the product, then contact us as soon as possible.

### Warm Tips

- 1. Carefully read these instructions and keep them for future reference.
- 2. Check the parts list and confirm everything's there before starting assembly.
- 3. When assembling, put all parts on a soft, smooth surface like a carpet to avoid scratches.
- 4. Don't fully tighten screws until all parts are confirmed in place to avoid misalignment.

#### How to Get the Assembly Video



Note: If you can't find the assembly video, please contact us.



### We recommend using hand tools for assembly.

If an electric screwdriver is used, reduce power and torque to avoid damage to the product.



### AVOID SCRATCHES

In order to avoid scratching, this furniture should be assembled on a soft surface, such as a rug.





Make sure all parts are included. Most board parts are labeled or stamped on the raw edge. Contact us for a free replacement if you encounter any damaged or missing parts.

### **Installation of Cams and Pins**

Read each step carefully before starting. Each step of instruction should be performed in the correct order. If these steps are not followed in sequence, assembly difficulties may occur.



Screw the pin into the hole. Set the cams correctly by aligning the head of the cams with the lock pins.Lock the cam by turning the cam head with a screwdriver until it istightened. Please do not use an electric screwdriver to assemble the unit.



### **Parts List**

 $\triangle$ 



### Hardware List

|            | M6X60MM           |            | M10X50MM   |          |
|------------|-----