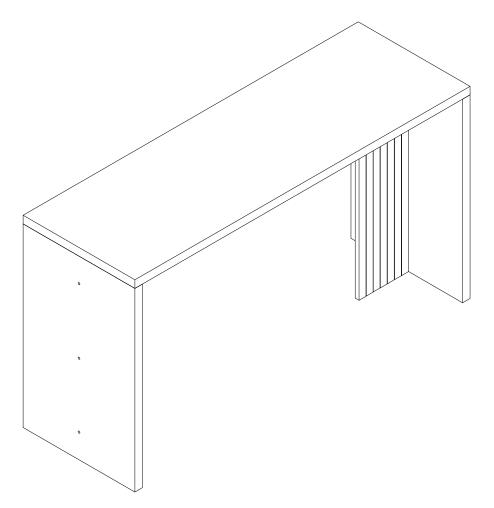

### **Installation of Cams and Pins**

Read each step carefully before starting. Each step of instruction should be performed in the correct order. If these steps are not followed in sequence, assembly difficulties may occur.

Screw the pin into the hole. Set the cams correctly by aligning the head of the cams with the lock pins.Lock the cam by turning the cam head with a screwdriver until it istightened. Please do not use an electric screwdriver to assemble the unit.