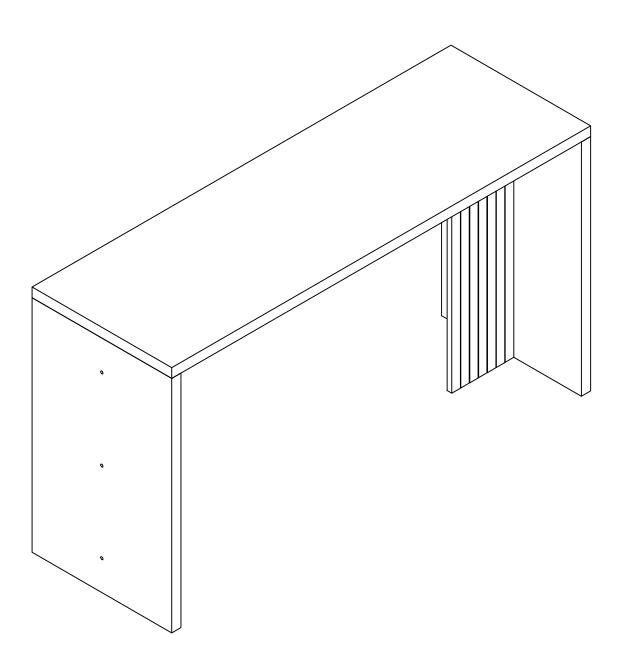

## **Assembly Instructions**

Bar table

Model No. HOGA-RY0179 HOGA-RY0275

www.tribesigns.com

### **Parts List**

 $\triangle$ 