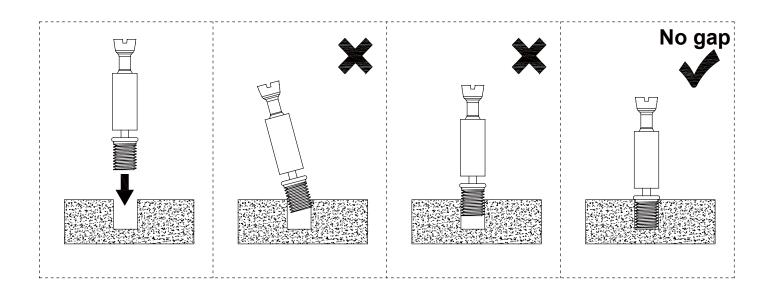

### **Installation of Cams and Pins**

Read each step carefully before starting. Each step of instruction should be performed in the correct order. If these steps are not followed in sequence, assembly difficulties may occur.

Screw the pin into the hole. Set the cams correctly by aligning the head of the cams with the lock pins.Lock the cam by turning the cam head with a screwdriver until it istightened. Please do not use an electric screwdriver to assemble the unit.