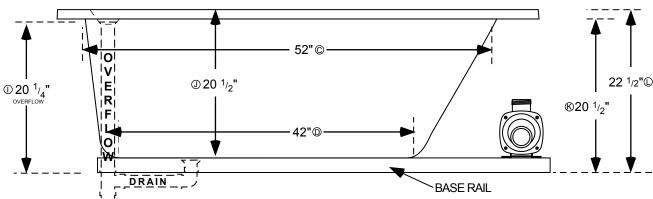

## ALL SPECIFICATIONS VALID AS OF 02/20/2011 AND SUPERSEDES ALL PREVIOUS PUBLISHED DATA

- A Total length of tub
- (B) Total width of tub
- © Inside length of tub at top
- D Inside length of tub at floor
- (E) Inside width of tub floor at seating area
- Edge of tub to center of drain
- © Edge of tub to center of drain & overflow
- (H) Edge of tub to center of overflow
- ① Bottom of overflow opening to bottom of base rail
- ① Top of tub deck to tub floor at deepest point
- ® Bottom of tub lip to bottom of base rail
- ① Top of tub deck to bottom of base rail

## C6036 ELITE COMBO

L=60" W= 35 3/8" PUMP & BLOWER -

INSTALLATION: Add 1/2" to 1" height of tub at point (x) to allow space for bedding compound. All Watertech Whirlpool Baths require mortar to be placed under tub for tub bedding. Please measure tub before building tub cabinet. Drawing shows standard pump location for this tub. Custom pump locations available - please call Watertech Whirlpool Baths for details. Measurements are plus or minus 1/2", and are subject to change without notice. Filling this tub to the maximum may require an above average size or dedicated water heater.