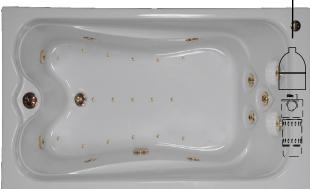

## C6036 ELITE COMBO

L=60" W= 35 3/8" PUMP & BLOWER -

INSTALLATION: Add 1/2" to 1" height of tub at point (x) to allow space for bedding compound. All Watertech Whirlpool Baths require mortar to be placed under tub for tub bedding. Please measure tub before building tub cabinet. Drawing shows standard pump location for this tub. Custom pump locations available - please call Watertech Whirlpool Baths for details. Measurements are plus or minus 1/2", and are subject to change without notice. Filling this tub to the maximum may require an above average size or dedicated water heater.