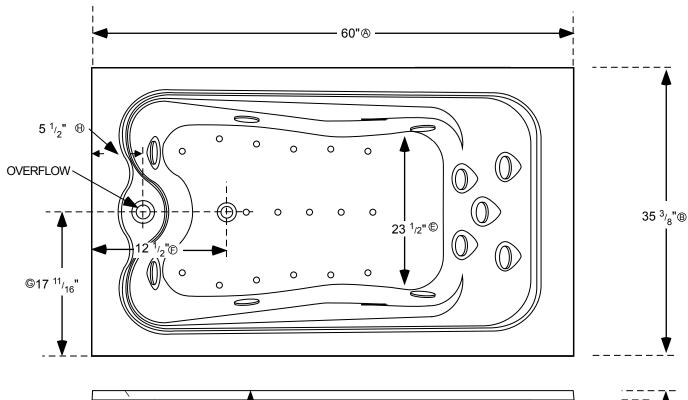

## ALL SPECIFICATIONS VALID AS OF 02/20/2011 AND SUPERSEDES ALL PREVIOUS PUBLISHED DATA

- A Total length of tub
- (B) Total width of tub
- © Inside length of tub at top
- D Inside length of tub at floor
- (E) Inside width of tub floor at seating area
- Edge of tub to center of drain
- © Edge of tub to center of drain & overflow
- (H) Edge of tub to center of overflow
- ① Bottom of overflow opening to bottom of base rail
- ① Top of tub deck to tub floor at deepest point
- ® Bottom of tub lip to bottom of base rail
- ① Top of tub deck to bottom of base rail

## C6036 ELITE COMBO

L=60" W= 35 3/8" PUMP & BLOWER -

INSTALLATION: Add 1/2" to 1" height of tub at point (x) to allow space for bedding compound. All Watertech Whirlpool Baths require mortar to be placed under tub for tub bedding. Please measure tub before building tub cabinet. Drawing shows standard pump location for this tub. Custom pump locations available - please call Watertech Whirlpool Baths for details. Measurements are plus or minus 1/2", and are subject to change without notice. Filling this tub to the maximum may require an above average size or dedicated water heater.