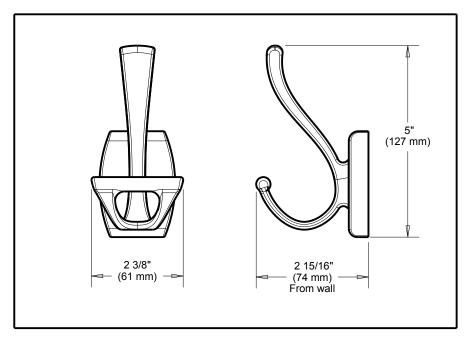

## Specific Features: \_\_\_\_\_

■ Dansant<sup>™</sup> Bath Collection

Robe Hook

## STANDARD SPECIFICATIONS:

 Wood blocking is preferable behind all wall surfaces. If wood blocking is not available, the following fasteners are suggested: Tile/Masonry-Plastic or lead Anchors Plaster/drywall-Toggle bolts.
Mounting hardware and mounting template included with product.