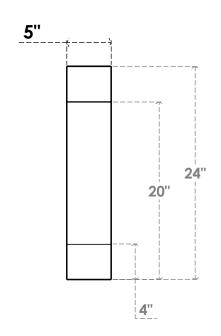

## ITEM NUMBER: BRCURO050X18000X24000BURRCPR

5"W X 18"D X 24"H BURLINGTON ROUGH CEDAR WOODGRAIN OPEN TIMBERTHANE BRACE, PRIMED TAN

SIDE PROFILE

**FRONT PROFILE** 

**ISOMETRIC** 

**EKENA MILLWORK** 2300 WEST MAIN ST. CLARKSVILLE, TX 75426 TOLL FREE: 866-607-0453 WWW.EKENAMILLWORK.COM