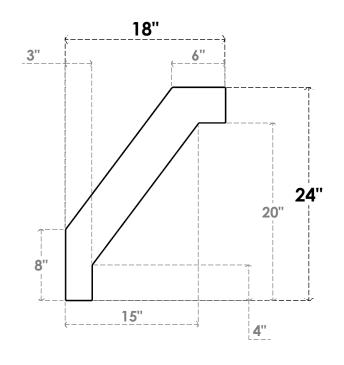

## ITEM NUMBER: BRCURO050X18000X24000BURRCPR

5"W X 18"D X 24"H BURLINGTON ROUGH CEDAR WOODGRAIN OPEN TIMBERTHANE BRACE, PRIMED TAN

SIDE PROFILE

**FRONT PROFILE** 

**ISOMETRIC** 

**EKENA MILLWORK** 2300 WEST MAIN ST. CLARKSVILLE, TX 75426 TOLL FREE: 866-607-0453 WWW.EKENAMILLWORK.COM