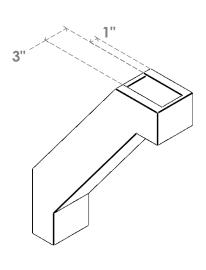

## ITEM NUMBER: BRCURO050X18000X24000BURRCPR

5"W X 18"D X 24"H BURLINGTON ROUGH CEDAR WOODGRAIN OPEN TIMBERTHANE BRACE, PRIMED TAN

SIDE PROFILE

**FRONT PROFILE** 

**ISOMETRIC** 

**EKENA MILLWORK** 2300 WEST MAIN ST. CLARKSVILLE, TX 75426 TOLL FREE: 866-607-0453 WWW.EKENAMILLWORK.COM