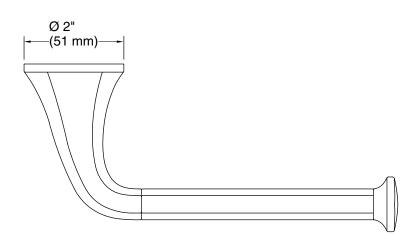

7-1/2" (191 mm)-

All product dimensions are nominal. Material: Zinc, Stainless Steel