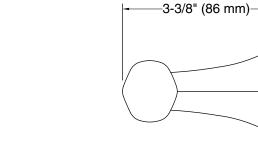

7-1/2" (191 mm)-

All product dimensions are nominal. Material: Zinc, Stainless Steel