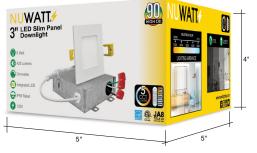

## 3" Round & Square Slim Panel Downlight

#### **Product Information:**

- 5CCT Selectable: 27/30/35/40/50K
- SnapTrim Canless: Spring clips with j-box eliminates can
- Compatible with Most Dimmers
- Thin Sleek Design with Easy Installation

**RETAIL READY STAND OUT PACKAGING** 

## 3" Round & Square Slim Panel Downlight

Packaging subject to size change based on product size

| 3" ROUND SLIM PANEL DOWNLIGHT |                 |
|-------------------------------|-----------------|
| NW-P-DL-3-6W-5CT-WH           |                 |
| LUMENS                        | 420             |
| WATTAGE                       | 6W              |
| VOLTAGE                       | 120V            |
| TRIM                          | WH- White       |
| COLOR TEMP                    | 27/30/35/40/50K |
| BEAM ANGLE                    | 120°            |
| LIFE HOURS                    | 50,000          |
| CRI                           | 90              |
| DIMMABLE                      | Yes             |