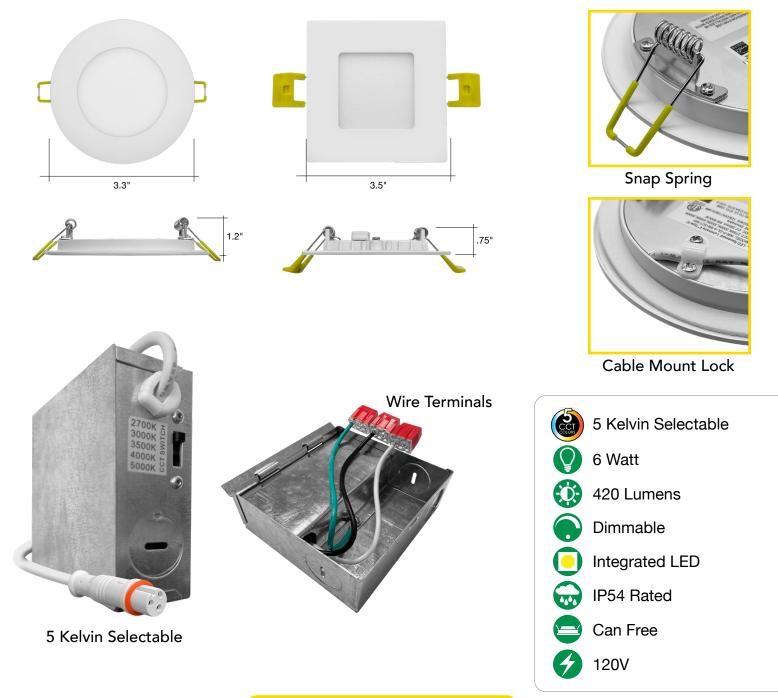

#### **Product Information:**

- 5CCT Selectable: 27/30/35/40/50K
- SnapTrim Canless: Spring clips with j-box eliminates can
- Compatible with Most Dimmers
- Thin Sleek Design with Easy Installation

**RETAIL READY STAND OUT PACKAGING** 

## 3" Round & Square Slim Panel Downlight

Packaging subject to size change based on product size

| 3" ROUND SLIM PANEL DOWNLIGHT |                 |
|-------------------------------|-----------------|
| NW-P-DL-3-6W-5CT-WH           |                 |
| LUMENS                        | 420             |
| WATTAGE                       | 6W              |
| VOLTAGE                       | 120V            |
| TRIM                          | WH- White       |
| COLOR TEMP                    | 27/30/35/40/50K |
| BEAM ANGLE                    | 120°            |
| LIFE HOURS                    | 50,000          |
| CRI                           | 90              |
| DIMMABLE                      | Yes             |

| <b>3" SQUARE SLIM PANEL DOWNLIGHT</b> |                 |
|---------------------------------------|-----------------|
| NW-P-SQDL-3-6W-5CT-WH                 |                 |
| LUMENS                                | 420             |
| WATTAGE                               | 6W              |
| VOLTAGE                               | 120V            |
| TRIM                                  | WH- White       |
| COLOR TEMP                            | 27/30/35/40/50K |
| BEAM ANGLE                            | 120°            |
| LIFE HOURS                            | 50,000          |
| CRI                                   | 90              |
| DIMMABLE                              | Yes             |
| <b></b>                               |                 |