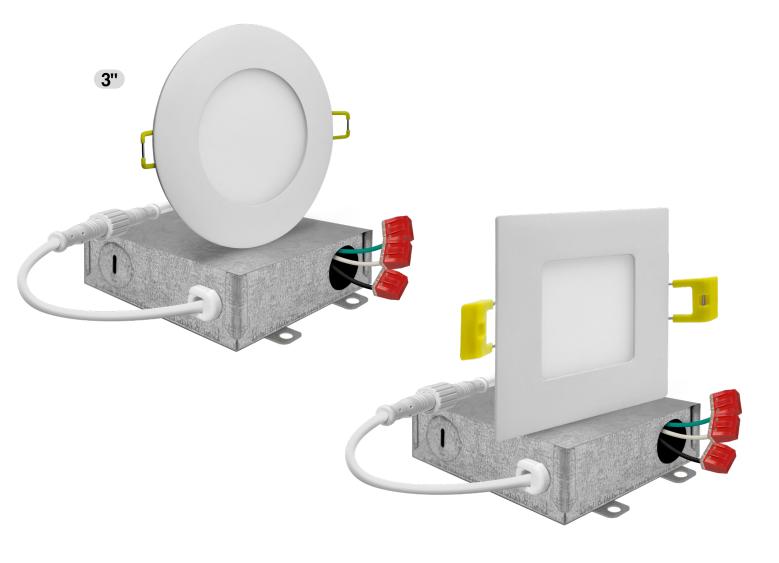

#### **Product Information:**

- 5CCT Selectable: 27/30/35/40/50K
- SnapTrim Canless: Spring clips with j-box eliminates can
- Compatible with Most Dimmers
- Thin Sleek Design with Easy Installation

**RETAIL READY STAND OUT PACKAGING** 

## 3" Round & Square Slim Panel Downlight

Packaging subject to size change based on product size

| 3" ROUND SLIM PANEL DOWNLIGHT |                 |
|-------------------------------|-----------------|
| NW-P-DL-3-6W-5CT-WH           |                 |
| LUMENS                        | 420             |
| WATTAGE                       | 6W              |
| VOLTAGE                       | 120V            |
| TRIM                          | WH- White       |
| COLOR TEMP                    | 27/30/35/40/50K |
| BEAM ANGLE                    | 120°            |
| LIFE HOURS                    | 50,000          |
| CRI                           | 90              |
| DIMMABLE                      | Yes             |

| <b>3" SQUARE SLIM PANEL DOWNLIGHT</b> |                 |
|---------------------------------------|-----------------|
| NW-P-SQDL-3-6W-5CT-WH                 |                 |
| LUMENS                                | 420             |
| WATTAGE                               | 6W              |
| VOLTAGE                               | 120V            |
| TRIM                                  | WH- White       |
| COLOR TEMP                            | 27/30/35/40/50K |
| BEAM ANGLE                            | 120°            |
| LIFE HOURS                            | 50,000          |
| CRI                                   | 90              |
| DIMMABLE                              | Yes             |
| <b></b>                               |                 |