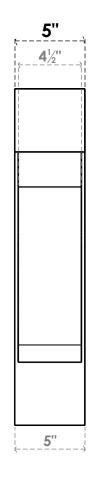

## ITEM NUMBER: BKTP05X24X24IMP05

5"W X 24"D X 24"H X 4 1/2"T IMPERIAL ARCHITECTURAL GRADE PVC OPEN BRACKET, BLOCK TOP AND BACK, 4 1/2"W CLOSED BRACE

**SIDE PROFILE** 

**FRONT PROFILE** 

**ISOMETRIC** 

GENERATED DATE: 03/21/2024