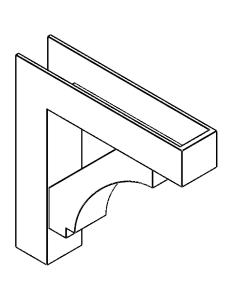

## ITEM NUMBER: BKTP05X24X24IMP05

5"W X 24"D X 24"H X 4 1/2"T IMPERIAL ARCHITECTURAL GRADE PVC OPEN BRACKET, BLOCK TOP AND BACK, 4 1/2"W CLOSED BRACE

**SIDE PROFILE** 

**FRONT PROFILE** 

**ISOMETRIC** 

GENERATED DATE: 03/21/2024