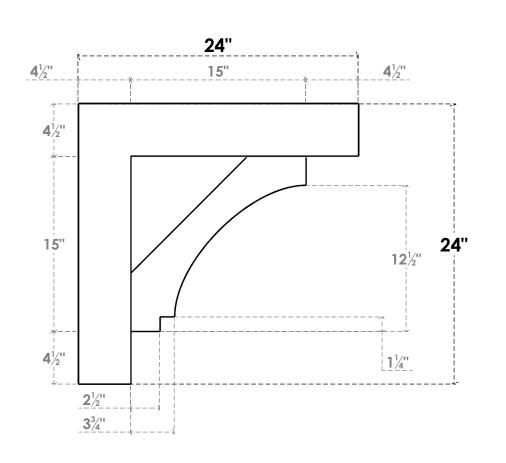

## ITEM NUMBER: BKTP05X24X24IMP05

5"W X 24"D X 24"H X 4 1/2"T IMPERIAL ARCHITECTURAL GRADE PVC OPEN BRACKET, BLOCK TOP AND BACK, 4 1/2"W CLOSED BRACE

**SIDE PROFILE** 

**FRONT PROFILE** 

**ISOMETRIC** 

GENERATED DATE: 03/21/2024