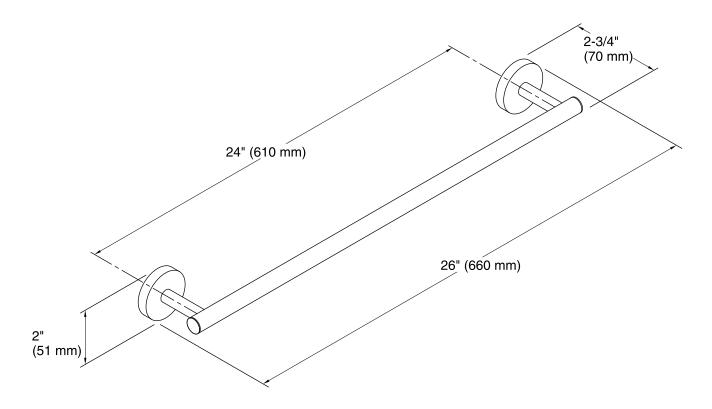

### Features

• Coordinates with Elate faucets and accessories.

# Material

- Premium metal construction for durability.
- KOHLER finishes resist corrosion and tarnish.

### Installation

• Tools and installation template included.





Codes/Standards None Applicable

# KOHLER<sup>®</sup> Faucet Lifetime Limited Warranty

See website for detailed warranty information.

## **Available Colors/Finishes**

Color tiles intended for reference only.

| Color | Code | Description |
|-------|------|-------------|
| 00101 | oouc | Description |

| CP |
|----|
|    |

P Polished Chrome

BN Vibrant® Brushed Nickel







### **Technical Information**

All product dimensions are nominal.

#### Notes

Install this product according to the installation instructions.

CAUTION: Risk of personal injury. Do not install these products in any area where they are likely to be used inadvertently as a grab bar or support bar. These products are not designed or intended for use as a grab bar or support bar.