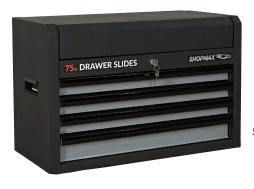

## 27" 4-Drawer Tool Chest

- •2,933 in<sup>3</sup> storage
- Overall dimensions (W x D x H): 25.98" x 12.01" x 16.73"
- Two gas lid struts for soft open/close
- •75 lb Capacity ball-bearing drawer slides
- Recessed aluminum side handles
- Internal locking w/ key
- Drawer dimensions (W x D x H): **Top 3 drawers:** 22.43"W x 10.28"D x 2.01"H **Bottom drawer:** 22.43"W x 10.28"W x 3.05"H