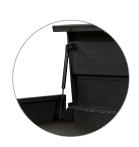

## A Rugged Classic Combo.

Keep your work area organized and free of clutter by using the rugged SHOPMAX® 8-Drawer Tool Chest and Cabinet Combo Set. This two-piece storage solution is designed for heavy usage, both chest and cabinet feature all-welded steel construction. The 75-lb ball-bearing drawer slides keep your tools in place when opening and closing. Supports up to 600 pounds of your tools and equipment, and maneuvers easily on four heavy-duty casters.

## 27" 4-Drawer Tool Chest

- •2,933 in<sup>3</sup> storage
- Overall dimensions (W x D x H): 25.98" x 12.01" x 16.73"
- Two gas lid struts for soft open/close
- •75 lb Capacity ball-bearing drawer slides
- Recessed aluminum side handles
- Internal locking w/ key
- Drawer dimensions (W x D x H): **Top 3 drawers:** 22.43"W x 10.28"D x 2.01"H **Bottom drawer:** 22.43"W x 10.28"W x 3.05"H