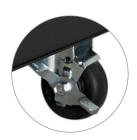

- 10,474 in³ total storage space for all your hardware
- 26.71"W x 18.03"D x 49.04"H combined outside dimensions
- Sturdy side-mounted handle for easy moving
- •21-gauge steel construction for longevity and durability
- 2 static and 2 locking swivel casters
- 7 heavy-duty drawers w/ ball-bearing drawer slides glide smoothly
- Internal keyed locking system with 2 keys for chest and for cabinet
- Industrial strength powdercoat paint finish resists wear and tear