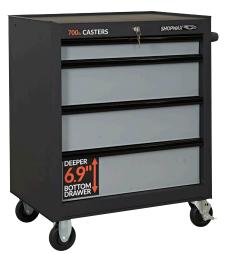

## 27" 4-Drawer Cabinet

- •7,541 in<sup>3</sup> total storage
- Overall dimensions (W x D x H): 26.71" x 18.03" x 32.83"
- · Side-mounted handle for easy moving
- •75 lb Capacity ball-bearing drawer slides
- · Internal locking w/ key
- **Drawer dimensions** (W x D x H): Drawer 1: 22.43" x 15.02" x 3.05" Drawers 2-3: 22.43" x 15.02" x 6.22" Drawer 4: 22.43" x 15.02" x 6.89"