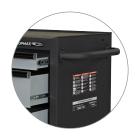

## A Rugged Classic Combo.

Keep your work area organized and free of clutter by using the rugged SHOPMAX® 8-Drawer Tool Chest and Cabinet Combo Set. This two-piece storage solution is designed for heavy usage, both chest and cabinet feature all-welded steel construction. The 75-lb ball-bearing drawer slides keep your tools in place when opening and closing. Supports up to 600 pounds of your tools and equipment, and maneuvers easily on four heavy-duty casters.

- 10,474 in³ total storage space for all your hardware
- 26.71"W x 18.03"D x 49.04"H combined outside dimensions
- Sturdy side-mounted handle for easy moving
- •21-gauge steel construction for longevity and durability
- 2 static and 2 locking swivel casters
- 7 heavy-duty drawers w/ ball-bearing drawer slides glide smoothly
- Internal keyed locking system with 2 keys for chest and for cabinet
- Industrial strength powdercoat paint finish resists wear and tear