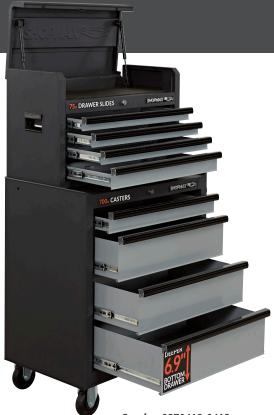

## 27" 8-Drawer Tool Chest & Rolling Cabinet Combo

Chest: 992704A2 Cabinet: 952704A3

## A Rugged Classic Combo.

Keep your work area organized and free of clutter by using the rugged SHOPMAX® 8-Drawer Tool Chest and Cabinet Combo Set. This two-piece storage solution is designed for heavy usage, both chest and cabinet feature all-welded steel construction. The 75-lb ball-bearing drawer slides keep your tools in place when opening and closing. Supports up to 600 pounds of your tools and equipment, and maneuvers easily on four heavy-duty casters.

- 10,474 in³ total storage space for all your hardware
- 26.71"W x 18.03"D x 49.04"H combined outside dimensions
- Sturdy side-mounted handle for easy moving
- •21-gauge steel construction for longevity and durability
- 2 static and 2 locking swivel casters
- 7 heavy-duty drawers w/ ball-bearing drawer slides glide smoothly
- Internal keyed locking system with 2 keys for chest and for cabinet
- Industrial strength powdercoat paint finish resists wear and tear