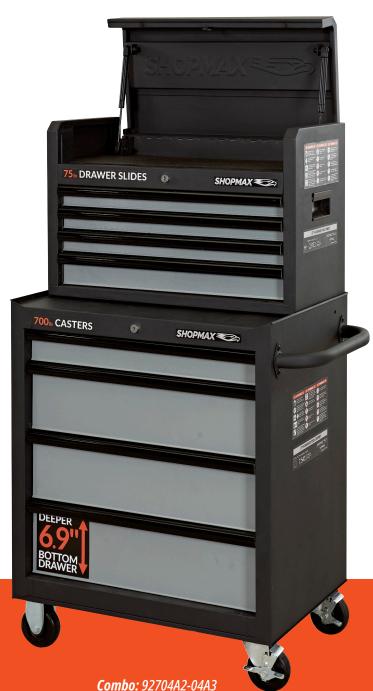

## 27" 8-Drawer Tool Chest & Rolling Cabinet Combo

Chest: 992704A2 Cabinet: 952704A3

## A Rugged Classic Combo.

Keep your work area organized and free of clutter by using the rugged SHOPMAX® 8-Drawer Tool Chest and Cabinet Combo Set. This two-piece storage solution is designed for heavy usage, both chest and cabinet feature all-welded steel construction. The 75-lb ball-bearing drawer slides keep your tools in place when opening and closing. Supports up to 600 pounds of your tools and equipment, and maneuvers easily on four heavy-duty casters.

- 10,474 in³ total storage space for all your hardware
- 26.71"W x 18.03"D x 49.04"H combined outside dimensions
- Sturdy side-mounted handle for easy moving
- •21-gauge steel construction for longevity and durability
- 2 static and 2 locking swivel casters
- 7 heavy-duty drawers w/ ball-bearing drawer slides glide smoothly
- Internal keyed locking system with 2 keys for chest and for cabinet
- Industrial strength powdercoat paint finish resists wear and tear

## 27" 4-Drawer Tool Chest

- •2,933 in<sup>3</sup> storage
- Overall dimensions (W x D x H): 25.98" x 12.01" x 16.73"
- Two gas lid struts for soft open/close
- •75 lb Capacity ball-bearing drawer slides
- Recessed aluminum side handles
- Internal locking w/ key
- Drawer dimensions (W x D x H): **Top 3 drawers:** 22.43"W x 10.28"D x 2.01"H **Bottom drawer:** 22.43"W x 10.28"W x 3.05"H

## 27" 4-Drawer Cabinet

- •7,541 in<sup>3</sup> total storage
- Overall dimensions (W x D x H): 26.71" x 18.03" x 32.83"
- · Side-mounted handle for easy moving
- •75 lb Capacity ball-bearing drawer slides
- · Internal locking w/ key
- **Drawer dimensions** (W x D x H): Drawer 1: 22.43" x 15.02" x 3.05" Drawers 2-3: 22.43" x 15.02" x 6.22" Drawer 4: 22.43" x 15.02" x 6.89"