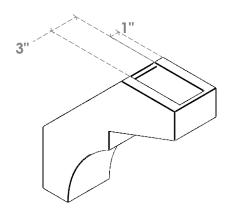

## ITEM NUMBER: BRCURO050X16000X16000MONRCPR

5"W X 16"D X 16"H MONTEREY ROUGH CEDAR WOODGRAIN OPEN TIMBERTHANE BRACE, PRIMED TAN

**SIDE PROFILE** 

**FRONT PROFILE** 

**ISOMETRIC** 

GENERATED DATE: 04/05/2023