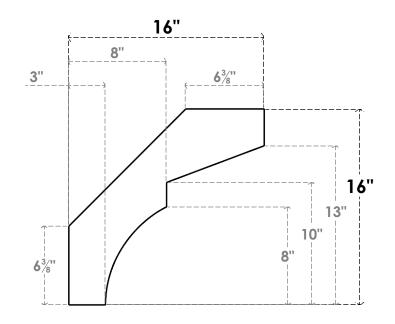

## ITEM NUMBER: BRCURO050X16000X16000MONRCPR

5"W X 16"D X 16"H MONTEREY ROUGH CEDAR WOODGRAIN OPEN TIMBERTHANE BRACE, PRIMED TAN

**SIDE PROFILE** 

**FRONT PROFILE** 

**ISOMETRIC** 

GENERATED DATE: 04/05/2023