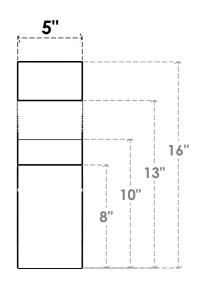

## ITEM NUMBER: BRCURO050X16000X16000MONRCPR

5"W X 16"D X 16"H MONTEREY ROUGH CEDAR WOODGRAIN OPEN TIMBERTHANE BRACE, PRIMED TAN

**SIDE PROFILE** 

**FRONT PROFILE** 

**ISOMETRIC** 

GENERATED DATE: 04/05/2023