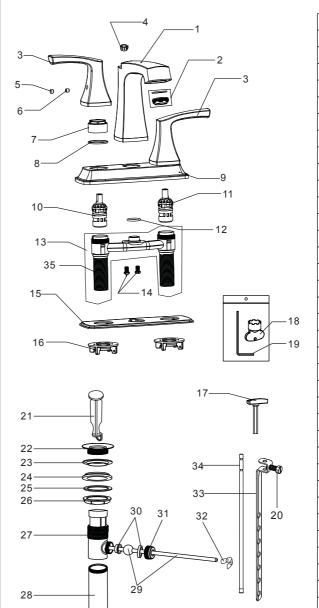

## Parts Diagram / List

| 35 Faucet Tailpiece 34 Lift Rod 33 Extend Rod 32 Spring Clip 31 Rod Guide Nut 30 Rod Ball Plastic Gasket 29 Horizontal Rod 28 Tailpiece 27 Drain Body 26 Locknut 25 Washer 24 Bottom Rubber Washer 23 Top Rubber Washer 22 Flange 21 Drain Stopper 20 Extend Rod Screw 19 Allen Key 18 Aerator Wrench 17 Handle of lift rod 16 Plastic Locknut 15 Putty Plate 14 Screw 13 Brazed Underbody 12 O-ring 11 Cartridge(Cold Water) 10 Cartridge(Hot Water) 9 Deck Plate 8 Plastic Washer 7 Cartridge Locknut 6 Screw 5 Index 4 Sleeve 3 Handle 2 Aerator 1 Spout No. Part Name |     |                       |
|---------------------------------------------------------------------------------------------------------------------------------------------------------------------------------------------------------------------------------------------------------------------------------------------------------------------------------------------------------------------------------------------------------------------------------------------------------------------------------------------------------------------------------------------------------------------------|-----|-----------------------|
| 33 Extend Rod 32 Spring Clip 31 Rod Guide Nut 30 Rod Ball Plastic Gasket 29 Horizontal Rod 28 Tailpiece 27 Drain Body 26 Locknut 25 Washer 24 Bottom Rubber Washer 23 Top Rubber Washer 20 Extend Rod Screw 19 Allen Key 18 Aerator Wrench 17 Handle of lift rod 16 Plastic Locknut 15 Putty Plate 14 Screw 13 Brazed Underbody 12 O-ring 11 Cartridge(Cold Water) 10 Cartridge(Hot Water) 9 Deck Plate 8 Plastic Washer 7 Cartridge Locknut 6 Screw 5 Index 4 Sleeve 3 Handle 2 Aerator 1 Spout                                                                          | 35  | Faucet Tailpiece      |
| 32 Spring Clip 31 Rod Guide Nut 30 Rod Ball Plastic Gasket 29 Horizontal Rod 28 Tailpiece 27 Drain Body 26 Locknut 25 Washer 24 Bottom Rubber Washer 23 Top Rubber Washer 20 Extend Rod Screw 19 Allen Key 18 Aerator Wrench 17 Handle of lift rod 16 Plastic Locknut 15 Putty Plate 14 Screw 13 Brazed Underbody 12 O-ring 11 Cartridge(Cold Water) 10 Cartridge(Hot Water) 9 Deck Plate 8 Plastic Washer 7 Cartridge Locknut 6 Screw 5 Index 4 Sleeve 3 Handle 2 Aerator 1 Spout                                                                                        | 34  | Lift Rod              |
| 31 Rod Guide Nut 30 Rod Ball Plastic Gasket 29 Horizontal Rod 28 Tailpiece 27 Drain Body 26 Locknut 25 Washer 24 Bottom Rubber Washer 23 Top Rubber Washer 20 Extend Rod Screw 19 Allen Key 18 Aerator Wrench 17 Handle of lift rod 16 Plastic Locknut 15 Putty Plate 14 Screw 13 Brazed Underbody 12 O-ring 11 Cartridge(Cold Water) 10 Cartridge(Hot Water) 9 Deck Plate 8 Plastic Washer 7 Cartridge Locknut 6 Screw 5 Index 4 Sleeve 3 Handle 2 Aerator 1 Spout                                                                                                       | 33  | Extend Rod            |
| 30 Rod Ball Plastic Gasket 29 Horizontal Rod 28 Tailpiece 27 Drain Body 26 Locknut 25 Washer 24 Bottom Rubber Washer 23 Top Rubber Washer 22 Flange 21 Drain Stopper 20 Extend Rod Screw 19 Allen Key 18 Aerator Wrench 17 Handle of lift rod 16 Plastic Locknut 15 Putty Plate 14 Screw 13 Brazed Underbody 12 O-ring 11 Cartridge(Cold Water) 10 Cartridge(Hot Water) 9 Deck Plate 8 Plastic Washer 7 Cartridge Locknut 6 Screw 5 Index 4 Sleeve 3 Handle 2 Aerator 1 Spout                                                                                             | 32  | Spring Clip           |
| 29 Horizontal Rod 28 Tailpiece 27 Drain Body 26 Locknut 25 Washer 24 Bottom Rubber Washer 23 Top Rubber Washer 22 Flange 21 Drain Stopper 20 Extend Rod Screw 19 Allen Key 18 Aerator Wrench 17 Handle of lift rod 16 Plastic Locknut 15 Putty Plate 14 Screw 13 Brazed Underbody 12 O-ring 11 Cartridge(Cold Water) 10 Cartridge(Hot Water) 9 Deck Plate 8 Plastic Washer 7 Cartridge Locknut 6 Screw 5 Index 4 Sleeve 3 Handle 2 Aerator 1 Spout                                                                                                                        | 31  |                       |
| 28 Tailpiece 27 Drain Body 26 Locknut 25 Washer 24 Bottom Rubber Washer 23 Top Rubber Washer 22 Flange 21 Drain Stopper 20 Extend Rod Screw 19 Allen Key 18 Aerator Wrench 17 Handle of lift rod 16 Plastic Locknut 15 Putty Plate 14 Screw 13 Brazed Underbody 12 O-ring 11 Cartridge(Cold Water) 10 Cartridge(Hot Water) 9 Deck Plate 8 Plastic Washer 7 Cartridge Locknut 6 Screw 5 Index 4 Sleeve 3 Handle 2 Aerator 1 Spout                                                                                                                                          | 30  |                       |
| 27 Drain Body 26 Locknut 25 Washer 24 Bottom Rubber Washer 23 Top Rubber Washer 22 Flange 21 Drain Stopper 20 Extend Rod Screw 19 Allen Key 18 Aerator Wrench 17 Handle of lift rod 16 Plastic Locknut 15 Putty Plate 14 Screw 13 Brazed Underbody 12 O-ring 11 Cartridge(Cold Water) 10 Cartridge(Hot Water) 9 Deck Plate 8 Plastic Washer 7 Cartridge Locknut 6 Screw 5 Index 4 Sleeve 3 Handle 2 Aerator 1 Spout                                                                                                                                                       | 29  | Horizontal Rod        |
| 26 Locknut 25 Washer 24 Bottom Rubber Washer 23 Top Rubber Washer 22 Flange 21 Drain Stopper 20 Extend Rod Screw 19 Allen Key 18 Aerator Wrench 17 Handle of lift rod 16 Plastic Locknut 15 Putty Plate 14 Screw 13 Brazed Underbody 12 O-ring 11 Cartridge(Cold Water) 10 Cartridge(Hot Water) 9 Deck Plate 8 Plastic Washer 7 Cartridge Locknut 6 Screw 5 Index 4 Sleeve 3 Handle 2 Aerator 1 Spout                                                                                                                                                                     | 28  | Tailpiece             |
| 25 Washer 24 Bottom Rubber Washer 23 Top Rubber Washer 22 Flange 21 Drain Stopper 20 Extend Rod Screw 19 Allen Key 18 Aerator Wrench 17 Handle of lift rod 16 Plastic Locknut 15 Putty Plate 14 Screw 13 Brazed Underbody 12 O-ring 11 Cartridge(Cold Water) 10 Cartridge(Hot Water) 9 Deck Plate 8 Plastic Washer 7 Cartridge Locknut 6 Screw 5 Index 4 Sleeve 3 Handle 2 Aerator 1 Spout                                                                                                                                                                                | 27  | Drain Body            |
| 24 Bottom Rubber Washer 23 Top Rubber Washer 22 Flange 21 Drain Stopper 20 Extend Rod Screw 19 Allen Key 18 Aerator Wrench 17 Handle of lift rod 16 Plastic Locknut 15 Putty Plate 14 Screw 13 Brazed Underbody 12 O-ring 11 Cartridge(Cold Water) 10 Cartridge(Hot Water) 9 Deck Plate 8 Plastic Washer 7 Cartridge Locknut 6 Screw 5 Index 4 Sleeve 3 Handle 2 Aerator 1 Spout                                                                                                                                                                                          | 26  | Locknut               |
| 23 Top Rubber Washer 22 Flange 21 Drain Stopper 20 Extend Rod Screw 19 Allen Key 18 Aerator Wrench 17 Handle of lift rod 16 Plastic Locknut 15 Putty Plate 14 Screw 13 Brazed Underbody 12 O-ring 11 Cartridge(Cold Water) 10 Cartridge(Hot Water) 9 Deck Plate 8 Plastic Washer 7 Cartridge Locknut 6 Screw 5 Index 4 Sleeve 3 Handle 2 Aerator 1 Spout                                                                                                                                                                                                                  | 25  | Washer                |
| 22 Flange 21 Drain Stopper 20 Extend Rod Screw 19 Allen Key 18 Aerator Wrench 17 Handle of lift rod 16 Plastic Locknut 15 Putty Plate 14 Screw 13 Brazed Underbody 12 O-ring 11 Cartridge(Cold Water) 10 Cartridge(Hot Water) 9 Deck Plate 8 Plastic Washer 7 Cartridge Locknut 6 Screw 5 Index 4 Sleeve 3 Handle 2 Aerator 1 Spout                                                                                                                                                                                                                                       | 24  |                       |
| 21 Drain Stopper 20 Extend Rod Screw 19 Allen Key 18 Aerator Wrench 17 Handle of lift rod 16 Plastic Locknut 15 Putty Plate 14 Screw 13 Brazed Underbody 12 O-ring 11 Cartridge(Cold Water) 10 Cartridge(Hot Water) 9 Deck Plate 8 Plastic Washer 7 Cartridge Locknut 6 Screw 5 Index 4 Sleeve 3 Handle 2 Aerator 1 Spout                                                                                                                                                                                                                                                 | 23  | Top Rubber Washer     |
| 20 Extend Rod Screw  19 Allen Key  18 Aerator Wrench  17 Handle of lift rod  16 Plastic Locknut  15 Putty Plate  14 Screw  13 Brazed Underbody  12 O-ring  11 Cartridge(Cold Water)  10 Cartridge(Hot Water)  9 Deck Plate  8 Plastic Washer  7 Cartridge Locknut  6 Screw  5 Index  4 Sleeve  3 Handle  2 Aerator  1 Spout                                                                                                                                                                                                                                               | 22  | Flange                |
| 19 Allen Key 18 Aerator Wrench 17 Handle of lift rod 16 Plastic Locknut 15 Putty Plate 14 Screw 13 Brazed Underbody 12 O-ring 11 Cartridge(Cold Water) 10 Cartridge(Hot Water) 9 Deck Plate 8 Plastic Washer 7 Cartridge Locknut 6 Screw 5 Index 4 Sleeve 3 Handle 2 Aerator 1 Spout                                                                                                                                                                                                                                                                                      | 21  | Drain Stopper         |
| 18 Aerator Wrench 17 Handle of lift rod 16 Plastic Locknut 15 Putty Plate 14 Screw 13 Brazed Underbody 12 O-ring 11 Cartridge(Cold Water) 10 Cartridge(Hot Water) 9 Deck Plate 8 Plastic Washer 7 Cartridge Locknut 6 Screw 5 Index 4 Sleeve 3 Handle 2 Aerator 1 Spout                                                                                                                                                                                                                                                                                                   | 20  | Extend Rod Screw      |
| 17 Handle of lift rod 16 Plastic Locknut 15 Putty Plate 14 Screw 13 Brazed Underbody 12 O-ring 11 Cartridge(Cold Water) 10 Cartridge(Hot Water) 9 Deck Plate 8 Plastic Washer 7 Cartridge Locknut 6 Screw 5 Index 4 Sleeve 3 Handle 2 Aerator 1 Spout                                                                                                                                                                                                                                                                                                                     | 19  | Allen Key             |
| 16 Plastic Locknut 15 Putty Plate 14 Screw 13 Brazed Underbody 12 O-ring 11 Cartridge(Cold Water) 10 Cartridge(Hot Water) 9 Deck Plate 8 Plastic Washer 7 Cartridge Locknut 6 Screw 5 Index 4 Sleeve 3 Handle 2 Aerator 1 Spout                                                                                                                                                                                                                                                                                                                                           | 18  | Aerator Wrench        |
| 15 Putty Plate 14 Screw 13 Brazed Underbody 12 O-ring 11 Cartridge(Cold Water) 10 Cartridge(Hot Water) 9 Deck Plate 8 Plastic Washer 7 Cartridge Locknut 6 Screw 5 Index 4 Sleeve 3 Handle 2 Aerator 1 Spout                                                                                                                                                                                                                                                                                                                                                              | 17  | Handle of lift rod    |
| 14 Screw 13 Brazed Underbody 12 O-ring 11 Cartridge(Cold Water) 10 Cartridge(Hot Water) 9 Deck Plate 8 Plastic Washer 7 Cartridge Locknut 6 Screw 5 Index 4 Sleeve 3 Handle 2 Aerator 1 Spout                                                                                                                                                                                                                                                                                                                                                                             | 16  | Plastic Locknut       |
| 13 Brazed Underbody 12 O-ring 11 Cartridge(Cold Water) 10 Cartridge(Hot Water) 9 Deck Plate 8 Plastic Washer 7 Cartridge Locknut 6 Screw 5 Index 4 Sleeve 3 Handle 2 Aerator 1 Spout                                                                                                                                                                                                                                                                                                                                                                                      | 15  | Putty Plate           |
| 12 O-ring 11 Cartridge(Cold Water) 10 Cartridge(Hot Water) 9 Deck Plate 8 Plastic Washer 7 Cartridge Locknut 6 Screw 5 Index 4 Sleeve 3 Handle 2 Aerator 1 Spout                                                                                                                                                                                                                                                                                                                                                                                                          | 14  | Screw                 |
| 11 Cartridge(Cold Water) 10 Cartridge(Hot Water) 9 Deck Plate 8 Plastic Washer 7 Cartridge Locknut 6 Screw 5 Index 4 Sleeve 3 Handle 2 Aerator 1 Spout                                                                                                                                                                                                                                                                                                                                                                                                                    | 13  | Brazed Underbody      |
| 10 Cartridge(Hot Water) 9 Deck Plate 8 Plastic Washer 7 Cartridge Locknut 6 Screw 5 Index 4 Sleeve 3 Handle 2 Aerator 1 Spout                                                                                                                                                                                                                                                                                                                                                                                                                                             | 12  | O-ring                |
| 9 Deck Plate 8 Plastic Washer 7 Cartridge Locknut 6 Screw 5 Index 4 Sleeve 3 Handle 2 Aerator 1 Spout                                                                                                                                                                                                                                                                                                                                                                                                                                                                     | 11  | Cartridge(Cold Water) |
| 8 Plastic Washer 7 Cartridge Locknut 6 Screw 5 Index 4 Sleeve 3 Handle 2 Aerator 1 Spout                                                                                                                                                                                                                                                                                                                                                                                                                                                                                  | 10  | Cartridge(Hot Water)  |
| 7 Cartridge Locknut 6 Screw 5 Index 4 Sleeve 3 Handle 2 Aerator 1 Spout                                                                                                                                                                                                                                                                                                                                                                                                                                                                                                   | 9   | Deck Plate            |
| 6 Screw 5 Index 4 Sleeve 3 Handle 2 Aerator 1 Spout                                                                                                                                                                                                                                                                                                                                                                                                                                                                                                                       | 8   | Plastic Washer        |
| 5 Index 4 Sleeve 3 Handle 2 Aerator 1 Spout                                                                                                                                                                                                                                                                                                                                                                                                                                                                                                                               | 7   | Cartridge Locknut     |
| 4 Sleeve 3 Handle 2 Aerator 1 Spout                                                                                                                                                                                                                                                                                                                                                                                                                                                                                                                                       | 6   | Screw                 |
| 3 Handle 2 Aerator 1 Spout                                                                                                                                                                                                                                                                                                                                                                                                                                                                                                                                                | 5   | Index                 |
| 2 Aerator<br>1 Spout                                                                                                                                                                                                                                                                                                                                                                                                                                                                                                                                                      | 4   | Sleeve                |
| 1 Spout                                                                                                                                                                                                                                                                                                                                                                                                                                                                                                                                                                   |     | Handle                |
|                                                                                                                                                                                                                                                                                                                                                                                                                                                                                                                                                                           | 2   | Aerator               |
| No. Part Name                                                                                                                                                                                                                                                                                                                                                                                                                                                                                                                                                             | 1   | Spout                 |
|                                                                                                                                                                                                                                                                                                                                                                                                                                                                                                                                                                           | No. | Part Name             |