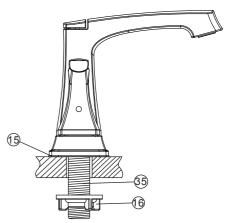

### **Preparation / Mounting**

- 1. Shut off water supply and drain lines. Clean sink surface thoroughly. Make sure mounting area is clean and dry.
- 2. Remove the plastic locknut (6) from faucet. Don't remove the putty plate (15) from faucet.

3. Position the faucet on the countertop with putty plate 15. Replace the plastic locknuts 16 on the faucet tailpiece 35 and tighten the plastic locknuts 16 by hand.

2