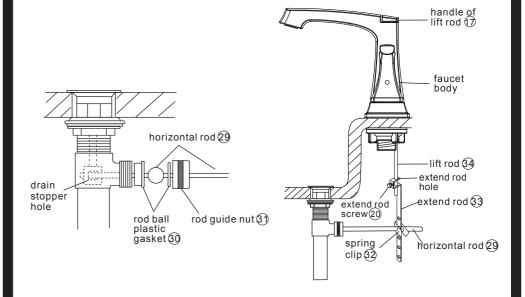

### Pop-up Installation

Instruction for product with drain option only

- A. Remove rod guide nut 31 and rod ball plastic gasket 30.
- B. Insert horizontal rod 29 into drain body 27 and through hole in drain stopper 21.
- C. Replace rod guide nut 31 with rod ball plastic gasket 30 and tighten it.
- A. Insert lift rod 4 through hole on faucet body. Connect horizontal rod 9 to extend rod 3 using spring clip 2 to hold and adjust.
- B. Attach extend rod 33 with lift rod 34 by inserting lift rod through extend rod hole. Now adjust lift rod 34 to correct height and hand tighten extend rod screw 20.