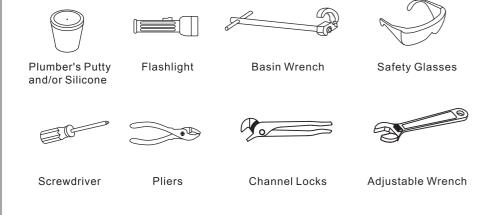

#### Helpful Tools

#### Tools:

Gather the necessary tools as shown below to complete the installation of this faucet. Some may not be needed depending on the model of faucet you are installing.