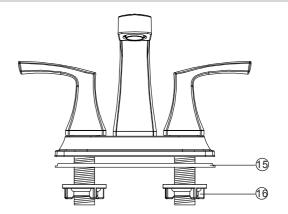

### **Preparation / Mounting**

- 1. Shut off water supply and drain lines. Clean sink surface thoroughly. Make sure mounting area is clean and dry.
- 2. Remove the plastic locknut (6) from faucet. Don't remove the putty plate (15) from faucet.

3. Position the faucet on the countertop with putty plate 15. Replace the plastic locknuts 16 on the faucet tailpiece 35 and tighten the plastic locknuts 16 by hand.

2