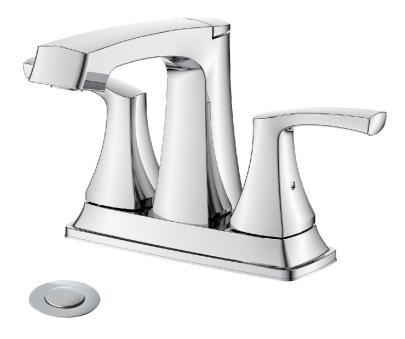

# Cardania Two Handle Bathroom Faucet With Pop-up

3 Hole Installation, 4" Center-Set