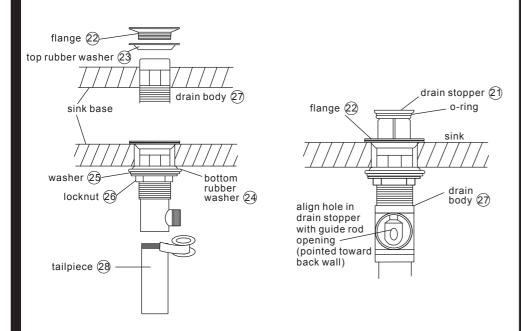

### Pop-up Installation

Instruction for product with drain option only

- A. Remove pop-up drain stopper 21. and flange 22 with top rubber washer 23 for pop-up assembly.
- B. Insert drain body from underneath of sink drain hole.Replace flange 22 and top rubber washer 23 back to drain body 27.Tighten flange as far as possible.
- C. Slide bottom rubber washer 24 on drain body up against bottom of sink. Tighten washer 25 and locknut 26 firmly against base for tight seal.
- D. Remove tailpiece 28 from drain body 27, add teflon tape, replace tailpiece 28.

A. Replace pop-up drain stopper (2) to drain body (27) with o-ring in place, and align stopper hole with guide rod opening.

3