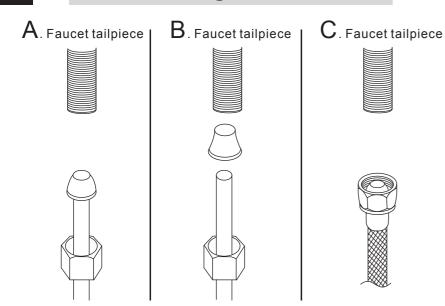

### Configuration

Connect to water supply lines with either:

- (A) 3/8" O.D. Copper tubing (ball nose risers with the coupling nuts or;
- (B) 3/8" Copper tubing (no ball) with supplied tube head interior connector or;
- (C) IPS faucet connectors (½")