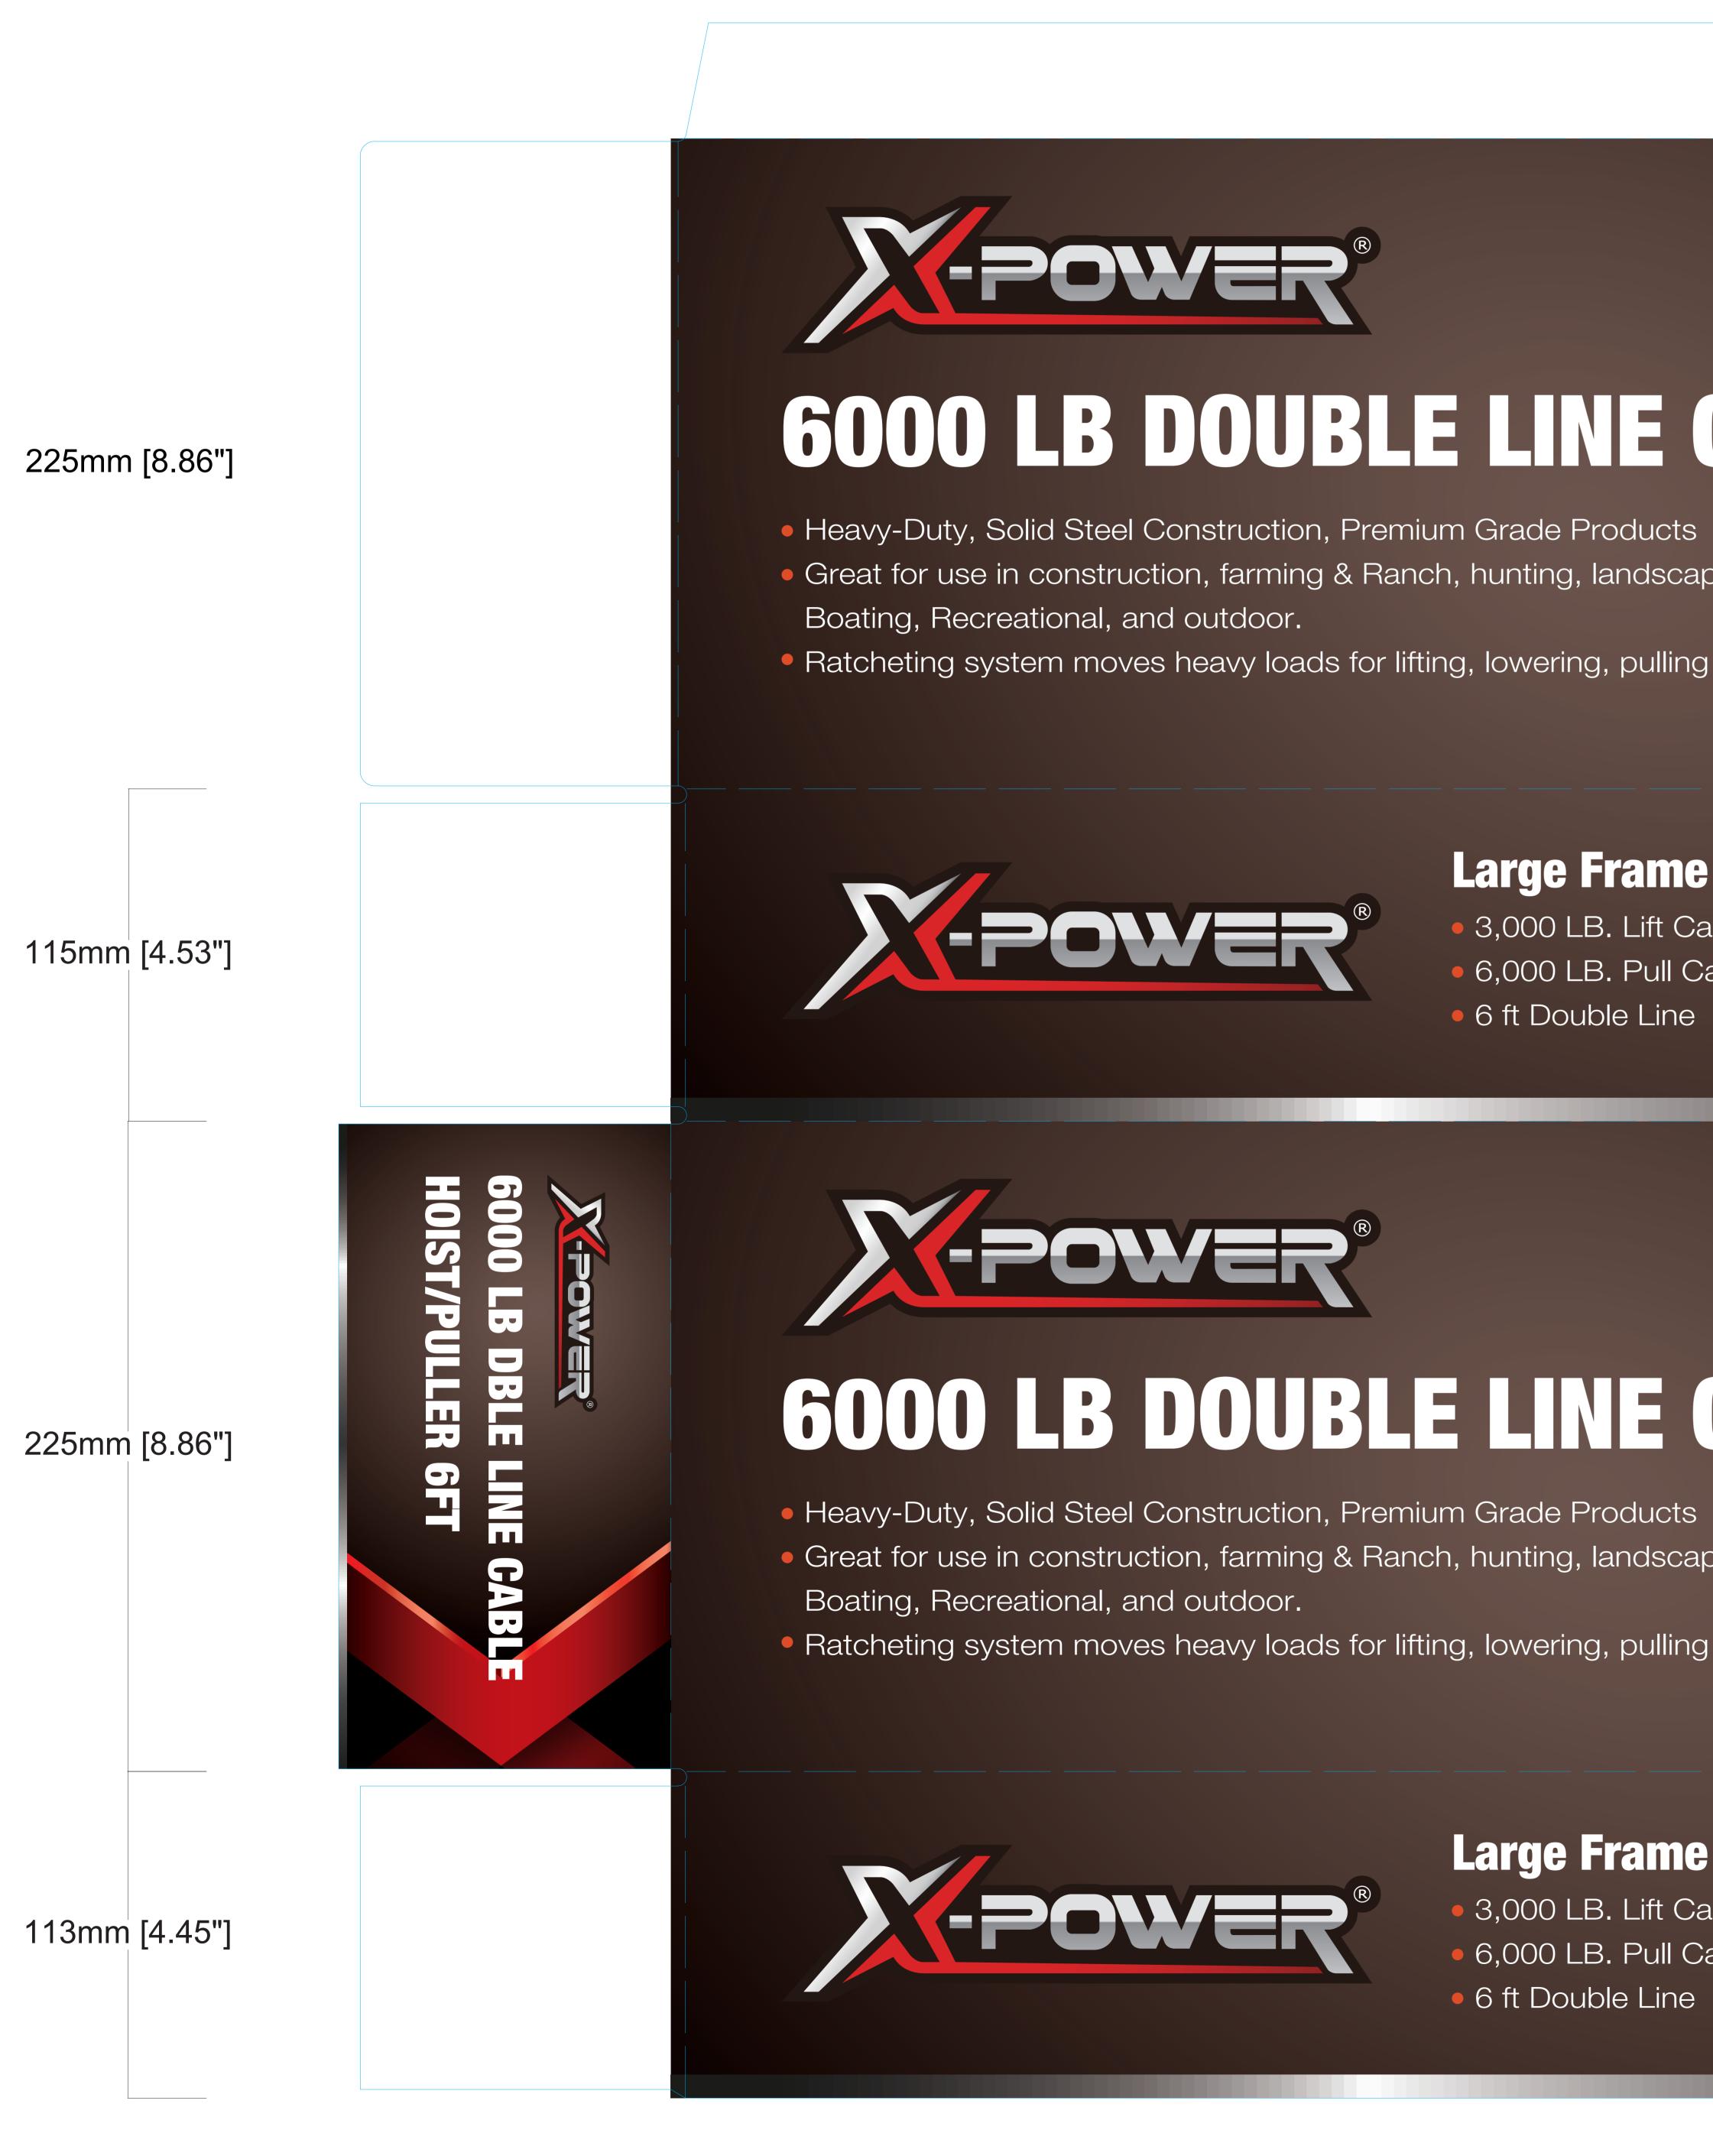

10810002 SIZE: 22. 5X11. 5X110CM **KPA**: 150LBS

# MATERIAL: DOUBLE WALL CORRUGATED "E/B" FLUTE

### TOLERANCE ON ALL DIMENSIONS IS +/-5MM

### 6000 LB DOUBLE LINE CABLE HOIST/PULLER 6FT

 Heavy-Duty, Solid Steel Construction, Premium Grade Products • Great for use in construction, farming & Ranch, hunting, landscaping, Automotive,

• Ratcheting system moves heavy loads for lifting, lowering, pulling and stretching

#### Large Frame Double Line Cable Hoist/Puller

- 3,000 LB. Lift Capacity
- 6,000 LB. Pull Capacity
- 6 ft Double Line

### 6000 LB DOUBLE LINE CABLE HOIST/PULLER 6FT

- Great for use in construction, farming & Ranch, hunting, landscaping, Automotive,
- Ratcheting system moves heavy loads for lifting, lowering, pulling and stretching