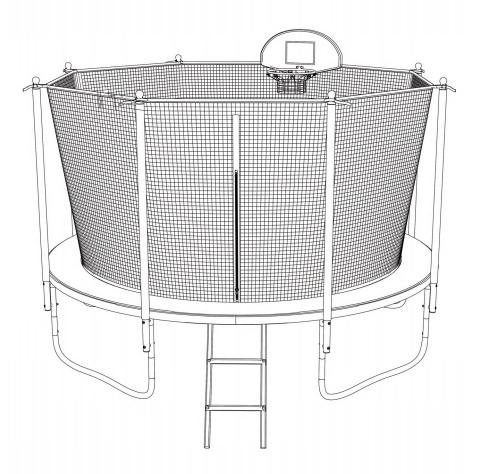

## TRAMPOLINE PART LIST

| Re | Recreational Trampolines |                                                                                                                                                                                                                                                                                                                                                                                                                                                                                                                                                                                                                                                                                                                                                                                                                                                                                                                                                                                                                                                                                                                                                                                                                                                                                                                                                                                                                                                                                                                                                                                                                                                                                                                                                                                                                                                                                                                                                                                                                                                                                                                                | 8ft   | 10ft  | 12ft  | 14ft  | 16ft   |
|----|--------------------------|--------------------------------------------------------------------------------------------------------------------------------------------------------------------------------------------------------------------------------------------------------------------------------------------------------------------------------------------------------------------------------------------------------------------------------------------------------------------------------------------------------------------------------------------------------------------------------------------------------------------------------------------------------------------------------------------------------------------------------------------------------------------------------------------------------------------------------------------------------------------------------------------------------------------------------------------------------------------------------------------------------------------------------------------------------------------------------------------------------------------------------------------------------------------------------------------------------------------------------------------------------------------------------------------------------------------------------------------------------------------------------------------------------------------------------------------------------------------------------------------------------------------------------------------------------------------------------------------------------------------------------------------------------------------------------------------------------------------------------------------------------------------------------------------------------------------------------------------------------------------------------------------------------------------------------------------------------------------------------------------------------------------------------------------------------------------------------------------------------------------------------|-------|-------|-------|-------|--------|
| 1  | Top Rail                 |                                                                                                                                                                                                                                                                                                                                                                                                                                                                                                                                                                                                                                                                                                                                                                                                                                                                                                                                                                                                                                                                                                                                                                                                                                                                                                                                                                                                                                                                                                                                                                                                                                                                                                                                                                                                                                                                                                                                                                                                                                                                                                                                | 6pcs  | 8pcs  | 8pcs  | 12pcs | 12pcs  |
| 2  | T-Shaped Connector       |                                                                                                                                                                                                                                                                                                                                                                                                                                                                                                                                                                                                                                                                                                                                                                                                                                                                                                                                                                                                                                                                                                                                                                                                                                                                                                                                                                                                                                                                                                                                                                                                                                                                                                                                                                                                                                                                                                                                                                                                                                                                                                                                | 6pcs  | 8pcs  | 8pcs  | 12pcs | 12pcs  |
| 3  | Leg Extension            | ® Time                                                                                                                                                                                                                                                                                                                                                                                                                                                                                                                                                                                                                                                                                                                                                                                                                                                                                                                                                                                                                                                                                                                                                                                                                                                                                                                                                                                                                                                                                                                                                                                                                                                                                                                                                                                                                                                                                                                                                                                                                                                                                                                         | 3pcs  | 4pcs  | 4pcs  | 6pcs  | 6pcs   |
| 4  | Leg Extension            | at the state of th | 3pcs  | 4pcs  | 4pcs  | 6pcs  | 6pcs   |
| 5  | W-shaped Leg             |                                                                                                                                                                                                                                                                                                                                                                                                                                                                                                                                                                                                                                                                                                                                                                                                                                                                                                                                                                                                                                                                                                                                                                                                                                                                                                                                                                                                                                                                                                                                                                                                                                                                                                                                                                                                                                                                                                                                                                                                                                                                                                                                | 3pcs  | 4pcs  | 4pcs  | 6pcs  | 6pcs   |
| 6  | Upper Pole A             |                                                                                                                                                                                                                                                                                                                                                                                                                                                                                                                                                                                                                                                                                                                                                                                                                                                                                                                                                                                                                                                                                                                                                                                                                                                                                                                                                                                                                                                                                                                                                                                                                                                                                                                                                                                                                                                                                                                                                                                                                                                                                                                                | 6pcs  | 8pcs  | 8pcs  | 12pcs | 12pcs  |
| 7  | Upper Pole B             |                                                                                                                                                                                                                                                                                                                                                                                                                                                                                                                                                                                                                                                                                                                                                                                                                                                                                                                                                                                                                                                                                                                                                                                                                                                                                                                                                                                                                                                                                                                                                                                                                                                                                                                                                                                                                                                                                                                                                                                                                                                                                                                                | 6pcs  | 8pcs  | 8pcs  | 12pcs | 12pcs  |
| 8  | Cover Pad                |                                                                                                                                                                                                                                                                                                                                                                                                                                                                                                                                                                                                                                                                                                                                                                                                                                                                                                                                                                                                                                                                                                                                                                                                                                                                                                                                                                                                                                                                                                                                                                                                                                                                                                                                                                                                                                                                                                                                                                                                                                                                                                                                | 1рс   | 1pc   | 1pc   | 1pc   | 1pc    |
| 9  | Safety Net               |                                                                                                                                                                                                                                                                                                                                                                                                                                                                                                                                                                                                                                                                                                                                                                                                                                                                                                                                                                                                                                                                                                                                                                                                                                                                                                                                                                                                                                                                                                                                                                                                                                                                                                                                                                                                                                                                                                                                                                                                                                                                                                                                | 1pc   | 1pc   | 1pc   | 1pc   | 1pc    |
| 10 | Rope                     |                                                                                                                                                                                                                                                                                                                                                                                                                                                                                                                                                                                                                                                                                                                                                                                                                                                                                                                                                                                                                                                                                                                                                                                                                                                                                                                                                                                                                                                                                                                                                                                                                                                                                                                                                                                                                                                                                                                                                                                                                                                                                                                                | 1pc   | 1pc   | 1рс   | 1рс   | 1pc    |
| 11 | Vertical Stair Parts     |                                                                                                                                                                                                                                                                                                                                                                                                                                                                                                                                                                                                                                                                                                                                                                                                                                                                                                                                                                                                                                                                                                                                                                                                                                                                                                                                                                                                                                                                                                                                                                                                                                                                                                                                                                                                                                                                                                                                                                                                                                                                                                                                | 2pcs  | 2pcs  | 2pcs  | 2pcs  | 2pcs   |
| 12 | Springs                  |                                                                                                                                                                                                                                                                                                                                                                                                                                                                                                                                                                                                                                                                                                                                                                                                                                                                                                                                                                                                                                                                                                                                                                                                                                                                                                                                                                                                                                                                                                                                                                                                                                                                                                                                                                                                                                                                                                                                                                                                                                                                                                                                | 48pcs | 64pcs | 72pcs | 84pcs | 108pcs |
| 13 | Jumping Mat              | A A A A A A A A A A A A A A A A A A A                                                                                                                                                                                                                                                                                                                                                                                                                                                                                                                                                                                                                                                                                                                                                                                                                                                                                                                                                                                                                                                                                                                                                                                                                                                                                                                                                                                                                                                                                                                                                                                                                                                                                                                                                                                                                                                                                                                                                                                                                                                                                          | 1pc   | 1pc   | 1pc   | 1pc   | 1pc    |
| 14 | Basketball Board         | 0                                                                                                                                                                                                                                                                                                                                                                                                                                                                                                                                                                                                                                                                                                                                                                                                                                                                                                                                                                                                                                                                                                                                                                                                                                                                                                                                                                                                                                                                                                                                                                                                                                                                                                                                                                                                                                                                                                                                                                                                                                                                                                                              | 1pc   | 1pc   | 1pc   | 1pc   | 1pc    |
| 15 | Basketball Stand         |                                                                                                                                                                                                                                                                                                                                                                                                                                                                                                                                                                                                                                                                                                                                                                                                                                                                                                                                                                                                                                                                                                                                                                                                                                                                                                                                                                                                                                                                                                                                                                                                                                                                                                                                                                                                                                                                                                                                                                                                                                                                                                                                | 1pc   | 1pc   | 1pc   | 1pc   | 1pc    |
| 16 | Horizontal Stair Parts   |                                                                                                                                                                                                                                                                                                                                                                                                                                                                                                                                                                                                                                                                                                                                                                                                                                                                                                                                                                                                                                                                                                                                                                                                                                                                                                                                                                                                                                                                                                                                                                                                                                                                                                                                                                                                                                                                                                                                                                                                                                                                                                                                | 2pcs  | 2pcs  | 2pcs  | 2pcs  | 2pcs   |

| Hardware Parts List                 |                         | 8ft        | 10ft  | 12ft  | 14ft  | 16ft  |       |  |  |
|-------------------------------------|-------------------------|------------|-------|-------|-------|-------|-------|--|--|
| 1                                   | Screw #1                |            | 12pcs | 16pcs | 16pcs | 24pcs | 24pcs |  |  |
| 2                                   | Screw #2                |            | 4pcs  | 4pcs  | 4pcs  | 4pcs  | 4pcs  |  |  |
| 3                                   | Screw #3                |            | 6pcs  | 8pcs  | 8pcs  | 12pcs | 12pcs |  |  |
| 4                                   | Spacer                  | 0          | 16pcs | 20pcs | 20pcs | 28pcs | 28pcs |  |  |
| 5                                   | Nut                     |            | 16pcs | 20pcs | 20pcs | 28pcs | 28pcs |  |  |
| 6                                   | Washer                  | (TO)       | 12pcs | 16pcs | 16pcs | 24pcs | 24pcs |  |  |
| 7                                   | Spring Tool             | Po         | 1pc   | 1pc   | 1pc   | 1pc   | 1pc   |  |  |
| 8                                   | Screw Tool              | 5          | 1pc   | 1pc   | 1pc   | 1pc   | 1pc   |  |  |
| 9                                   | Screw Tool              |            | 1рс   | 1pc   | 1pc   | 1pc   | 1pc   |  |  |
| 10                                  | Net Pole Cap            | a          | 1pc   | 1pc   | 1pc   | 1pc   | 1pc   |  |  |
| Scerw List Use for Basketball Board |                         |            |       |       |       |       |       |  |  |
| 1                                   | Screw #4                |            | 4pcs  | 4pcs  | 4pcs  | 4pcs  | 4pcs  |  |  |
| 2                                   | Screw #5                |            | 4pcs  | 4pcs  | 4pcs  | 4pcs  | 4pcs  |  |  |
| 3                                   | Nut                     |            | 4pcs  | 4pcs  | 4pcs  | 4pcs  | 4pcs  |  |  |
| 4                                   | Basketball Screw Holder | e of story | 1pc   | 1pc   | 1pc   | 1pc   | 1pc   |  |  |

#### Assemble instructions

Please read the assembly instructions before beginning to assemble the product.

Please refer to the table for part descriptions and numbers. The assembly instruction use these descriptions and numbers as reference.