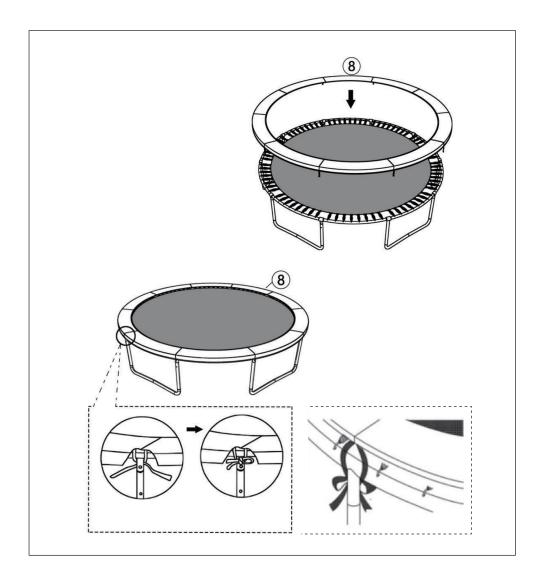

#### Step 6

Please lay the frame cover pad (#8) over the springs; Tie the strap located at the under side of the frame pad to the frame.As shown in fig.