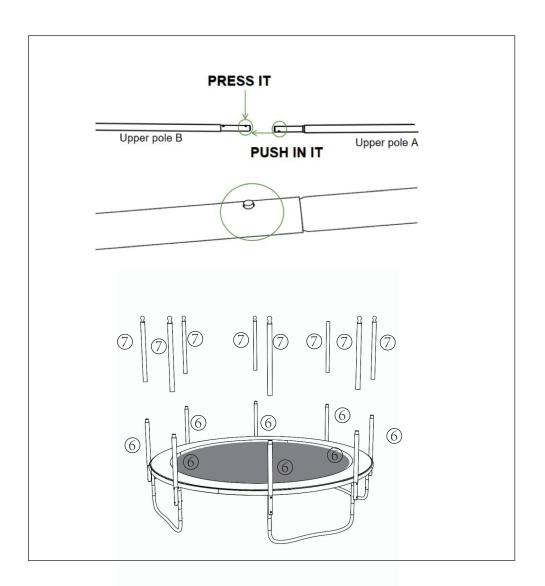

Step 7

The Upper Pole B(#6) is locked and fixed in the two holes at the upper end of Leg Extension (#3) with Screw (#1), Spacer, Nut and Washer to tighten. As shown in fig.

Step 8

Please insert the Upper Pole B (#7) into the Upper Pole A (#6). As shown in fig.

#### Step 9

Connect Upper Pole B (#7) into the Upper Pole A (#6), the Upper Pole A has one longer pole and seven short poles, the longer pole is reserved for install basketball board and seven short poles use to install the Net pole cap on top as shown in Fig.