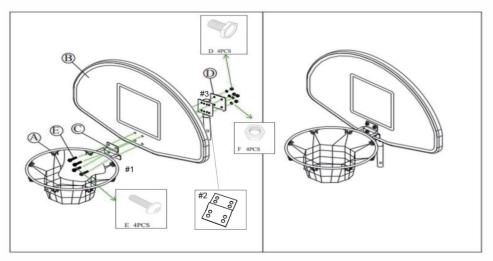

## **Basketboard Parts List**

- Place Screw holder (#1) of C between A and B and secure it with screw #5 E
- Place Screw holder (#2) of C on the back of the basketball board and secure it with nut F
- Use the longer Upper pole through the Screw holder (#3) of C, and tighten them with screw #4 D to the back
- •Insert the installed basketball board and Upper pole into the remaining Bottom pole, and the upper half of the upper pole is secured through the net