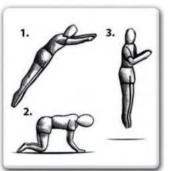

#### **ADVANCED SKILL 2: Hands and Knees to Front Drop**

- Land on your hands and knees at the same time, ensure the back is horizontal to the bounce mat and hands & legs are shoulder width apart also.
- Maintain strong body position with back horizontal to mat and straighten legs behind and fold arms in front of face in mid-air ready to land on the mat in a lying down position.
- Ensure the landing is done with all of body touching the mat at same time.
- Push off hands and recover the standing position.
- Once mastered at this height try bouncing a little higher, but remember to always stay in control of your height .Trying moving onto the next skill once comfortable and proficient.

# 1. 2.

#### **ADVANCE SKILL3: The Front Drop**

- Start with a low basic bounce (BASIC SKILL 1) in the normal position.
- Maintain strong body position with back horizontal to mat and straighten legs behind and fold arms in front of face in mid-air ready to land on the mat in a lying down position.
- Ensure the landing is done with all of body touching the mat at the same time.
- Push off hands and recover the standing position.
- Once mastered at this height try bouncing a little higher, but remember to always stay in control of your height.