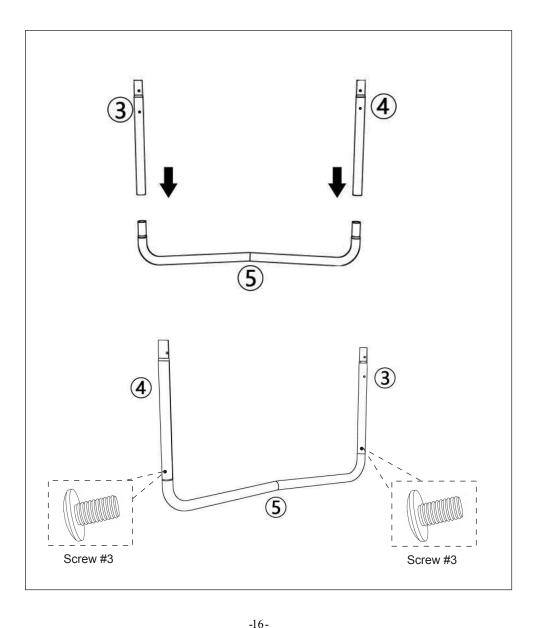

#### Step 3

Two people will be necessary at this point to install the trampoline. One person lifts up the circle frame, while the other lifts the W-shaped leg tubes to a standing position and inserts the T-shaped Connector (#4) into a W-shaped leg tube. Ensure the locking holes are aligned. As shown in Fig.