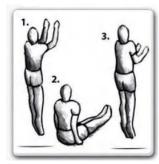

#### **BASIC SKILL 3: The Seat Drop**

- Start with a low basic bounce (BASIC SKILL 1) in the normal position.
- Land with legs out straight in front of you, with hands either side of your hips and back straight in a strong body position.
- Use the bounce momentum aided with a push from hands to return to a standing position.
- Once mastered at this height try bouncing a little higher, but remember to always stay in control of your height.