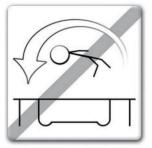

This skill is used when the trampoline user wishes to stop bouncing on the trampoline due to fatigue, loss of control, etc.

**SOMERSAULTS (FLIPS): DO NOT PERFORM** somersaults of any type(backwards or forwards)on this trampoline: If you make a mistake when trying to perform a somersault ,you could land on your head or neck . This will increase your chances of your neck or back being broken ,which could result in death or paralysis.