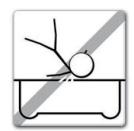

**FOREIGN OBJECTS: DO NOT** use the trampoline if there are pets other people or any objects underneath the trampoline. This will increase the chances of an injury occurring ,DO NOT hold any foreign objects in your hand and DO NOT place any objects on the trampoline while in use. DO NOT place the trampoline under over- hanging objects like tree branches, wires, etc as these will increase your chances of being injured.