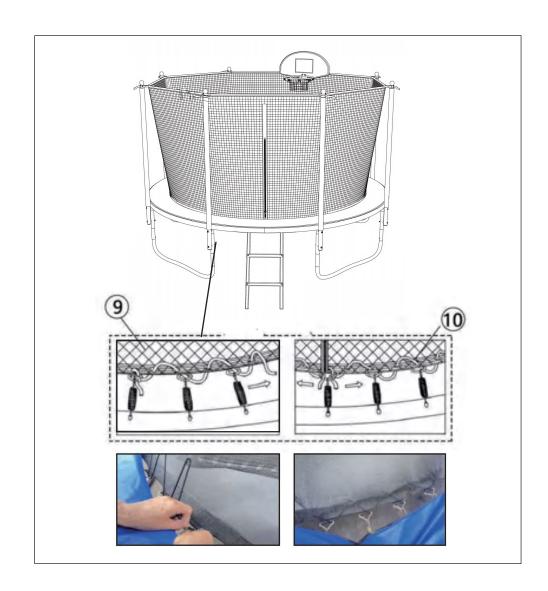

-25-

**Step 10**Spread Safety Net (#9) out on the trampoline mat. Wrap the strap around the top pole cap (#7) and secure the safety net buckle. As shown in fig.

**Step 11**Components Net Ropes (#10),Safety Net(#9)through the bottom hole components,and parts cross around spring, and fixed.As shown in fig.