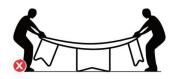

#### MOVING THE TRAMPOLINE

If you need to move the trampoline, two people should be used. All connector points should be wrapped secured with weather resistant tape, such as duct tape. This will keep the frame intact during the move and prevent the connector points from dislocating and separating. When moving, lift the trampoline slightly of the ground and keep it horizontal to the ground. For any type of other move, you should disassemble the trampoline.