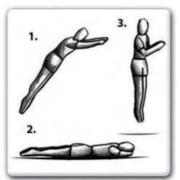

#### **ADVANCE SKILL3: The Front Drop**

- Start with a low basic bounce (BASIC SKILL 1) in the normal position.
- Maintain strong body position with back horizontal to mat and straighten legs behind and fold arms in front of face in mid-air ready to land on the mat in a lying down position.
- Ensure the landing is done with all of body touching the mat at the same time.
- Push off hands and recover the standing position.
- Once mastered at this height try bouncing a little higher, but remember to always stay in control of your height.