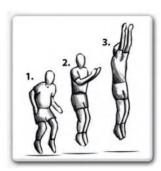

#### **BASIC SKILL1: The Basic Bounce**

- Start from a standing position, with feet shoulder width apart head up and eyes on the trampoline bed.
- Swing arms forward and up above head in a circular motion.
- Bring legs and feet together in " mid-air " position and point toes
- Land back on the mat with feet shoulder width apart (same as start position).
- Why not try moving onto the next skill once comfortable and proficient.