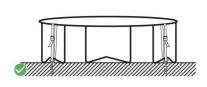

#### II .Trampoline installation, site and handling requirements

1. Please make sure at least 2 people install the trampoline.

2. Please install the trampoline on the flat and non-slippery ground.

3. Please install the springs in the X-shape order one by one as requested in the instructions.

 Please do not move or lift the trampoline during or after installation but use the tie down stakes kit to secure it.