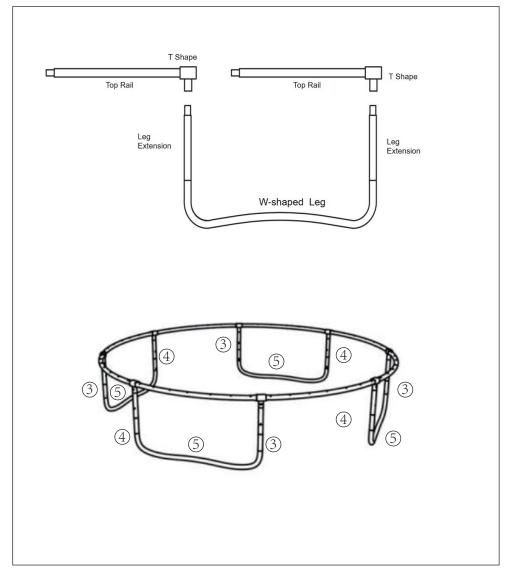

## TRAMPOLINE PART LIST

| Re | Recreational Trampolines |                                                                                                                                                                                                                                                                                                                                                                                                                                                                                                                                                                                                                                                                                                                                                                                                                                                                                                                                                                                                                                                                                                                                                                                                                                                                                                                                                                                                                                                                                                                                                                                                                                                                                                                                                                                                                                                                                                                                                                                                                                                                                                                                | 8ft   | 10ft  | 12ft  | 14ft  | 16ft   |
|----|--------------------------|--------------------------------------------------------------------------------------------------------------------------------------------------------------------------------------------------------------------------------------------------------------------------------------------------------------------------------------------------------------------------------------------------------------------------------------------------------------------------------------------------------------------------------------------------------------------------------------------------------------------------------------------------------------------------------------------------------------------------------------------------------------------------------------------------------------------------------------------------------------------------------------------------------------------------------------------------------------------------------------------------------------------------------------------------------------------------------------------------------------------------------------------------------------------------------------------------------------------------------------------------------------------------------------------------------------------------------------------------------------------------------------------------------------------------------------------------------------------------------------------------------------------------------------------------------------------------------------------------------------------------------------------------------------------------------------------------------------------------------------------------------------------------------------------------------------------------------------------------------------------------------------------------------------------------------------------------------------------------------------------------------------------------------------------------------------------------------------------------------------------------------|-------|-------|-------|-------|--------|
| 1  | Top Rail                 |                                                                                                                                                                                                                                                                                                                                                                                                                                                                                                                                                                                                                                                                                                                                                                                                                                                                                                                                                                                                                                                                                                                                                                                                                                                                                                                                                                                                                                                                                                                                                                                                                                                                                                                                                                                                                                                                                                                                                                                                                                                                                                                                | 6pcs  | 8pcs  | 8pcs  | 12pcs | 12pcs  |
| 2  | T-Shaped Connector       |                                                                                                                                                                                                                                                                                                                                                                                                                                                                                                                                                                                                                                                                                                                                                                                                                                                                                                                                                                                                                                                                                                                                                                                                                                                                                                                                                                                                                                                                                                                                                                                                                                                                                                                                                                                                                                                                                                                                                                                                                                                                                                                                | 6pcs  | 8pcs  | 8pcs  | 12pcs | 12pcs  |
| 3  | Leg Extension            | ® Time                                                                                                                                                                                                                                                                                                                                                                                                                                                                                                                                                                                                                                                                                                                                                                                                                                                                                                                                                                                                                                                                                                                                                                                                                                                                                                                                                                                                                                                                                                                                                                                                                                                                                                                                                                                                                                                                                                                                                                                                                                                                                                                         | 3pcs  | 4pcs  | 4pcs  | 6pcs  | 6pcs   |
| 4  | Leg Extension            | at the state of th | 3pcs  | 4pcs  | 4pcs  | 6pcs  | 6pcs   |
| 5  | W-shaped Leg             |                                                                                                                                                                                                                                                                                                                                                                                                                                                                                                                                                                                                                                                                                                                                                                                                                                                                                                                                                                                                                                                                                                                                                                                                                                                                                                                                                                                                                                                                                                                                                                                                                                                                                                                                                                                                                                                                                                                                                                                                                                                                                                                                | 3pcs  | 4pcs  | 4pcs  | 6pcs  | 6pcs   |
| 6  | Upper Pole A             |                                                                                                                                                                                                                                                                                                                                                                                                                                                                                                                                                                                                                                                                                                                                                                                                                                                                                                                                                                                                                                                                                                                                                                                                                                                                                                                                                                                                                                                                                                                                                                                                                                                                                                                                                                                                                                                                                                                                                                                                                                                                                                                                | 6pcs  | 8pcs  | 8pcs  | 12pcs | 12pcs  |
| 7  | Upper Pole B             |                                                                                                                                                                                                                                                                                                                                                                                                                                                                                                                                                                                                                                                                                                                                                                                                                                                                                                                                                                                                                                                                                                                                                                                                                                                                                                                                                                                                                                                                                                                                                                                                                                                                                                                                                                                                                                                                                                                                                                                                                                                                                                                                | 6pcs  | 8pcs  | 8pcs  | 12pcs | 12pcs  |
| 8  | Cover Pad                |                                                                                                                                                                                                                                                                                                                                                                                                                                                                                                                                                                                                                                                                                                                                                                                                                                                                                                                                                                                                                                                                                                                                                                                                                                                                                                                                                                                                                                                                                                                                                                                                                                                                                                                                                                                                                                                                                                                                                                                                                                                                                                                                | 1рс   | 1pc   | 1pc   | 1pc   | 1pc    |
| 9  | Safety Net               |                                                                                                                                                                                                                                                                                                                                                                                                                                                                                                                                                                                                                                                                                                                                                                                                                                                                                                                                                                                                                                                                                                                                                                                                                                                                                                                                                                                                                                                                                                                                                                                                                                                                                                                                                                                                                                                                                                                                                                                                                                                                                                                                | 1pc   | 1pc   | 1pc   | 1pc   | 1pc    |
| 10 | Rope                     |                                                                                                                                                                                                                                                                                                                                                                                                                                                                                                                                                                                                                                                                                                                                                                                                                                                                                                                                                                                                                                                                                                                                                                                                                                                                                                                                                                                                                                                                                                                                                                                                                                                                                                                                                                                                                                                                                                                                                                                                                                                                                                                                | 1pc   | 1pc   | 1рс   | 1рс   | 1pc    |
| 11 | Vertical Stair Parts     |                                                                                                                                                                                                                                                                                                                                                                                                                                                                                                                                                                                                                                                                                                                                                                                                                                                                                                                                                                                                                                                                                                                                                                                                                                                                                                                                                                                                                                                                                                                                                                                                                                                                                                                                                                                                                                                                                                                                                                                                                                                                                                                                | 2pcs  | 2pcs  | 2pcs  | 2pcs  | 2pcs   |
| 12 | Springs                  |                                                                                                                                                                                                                                                                                                                                                                                                                                                                                                                                                                                                                                                                                                                                                                                                                                                                                                                                                                                                                                                                                                                                                                                                                                                                                                                                                                                                                                                                                                                                                                                                                                                                                                                                                                                                                                                                                                                                                                                                                                                                                                                                | 48pcs | 64pcs | 72pcs | 84pcs | 108pcs |
| 13 | Jumping Mat              | A A A A A A A A A A A A A A A A A A A                                                                                                                                                                                                                                                                                                                                                                                                                                                                                                                                                                                                                                                                                                                                                                                                                                                                                                                                                                                                                                                                                                                                                                                                                                                                                                                                                                                                                                                                                                                                                                                                                                                                                                                                                                                                                                                                                                                                                                                                                                                                                          | 1pc   | 1pc   | 1pc   | 1pc   | 1pc    |
| 14 | Basketball Board         | 0                                                                                                                                                                                                                                                                                                                                                                                                                                                                                                                                                                                                                                                                                                                                                                                                                                                                                                                                                                                                                                                                                                                                                                                                                                                                                                                                                                                                                                                                                                                                                                                                                                                                                                                                                                                                                                                                                                                                                                                                                                                                                                                              | 1pc   | 1pc   | 1pc   | 1pc   | 1pc    |
| 15 | Basketball Stand         |                                                                                                                                                                                                                                                                                                                                                                                                                                                                                                                                                                                                                                                                                                                                                                                                                                                                                                                                                                                                                                                                                                                                                                                                                                                                                                                                                                                                                                                                                                                                                                                                                                                                                                                                                                                                                                                                                                                                                                                                                                                                                                                                | 1pc   | 1pc   | 1pc   | 1pc   | 1pc    |
| 16 | Horizontal Stair Parts   |                                                                                                                                                                                                                                                                                                                                                                                                                                                                                                                                                                                                                                                                                                                                                                                                                                                                                                                                                                                                                                                                                                                                                                                                                                                                                                                                                                                                                                                                                                                                                                                                                                                                                                                                                                                                                                                                                                                                                                                                                                                                                                                                | 2pcs  | 2pcs  | 2pcs  | 2pcs  | 2pcs   |

#### Step 1

Insert the Leg Extension(#3) with the Leg Extension(#4) into the Base Leg(#5) and stick out completely,totally 4 legs. As shown in Fig.

### Step 2

Attach the Top Rail (#1) to the T-shaped Connector (#2)until you form the circle. As shown in Fig. (You can use great force if it is too tight)

#### Step 3

Two people will be necessary at this point to install the trampoline. One person lifts up the circle frame, while the other lifts the W-shaped leg tubes to a standing position and inserts the T-shaped Connector (#4) into a W-shaped leg tube. Ensure the locking holes are aligned. As shown in Fig.