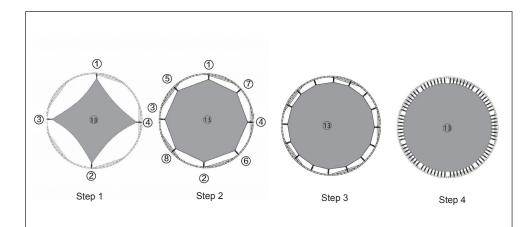

#### Step 5

Install the Springs(#12) in the X-shape order one by one to make sure the tension is distrib uted evenly for the Jumping Mat(#13) and pull it with Spring tool.As shown in Fig.(Tip: Please take care not to pinch your hands and other body parts during spring assembly.)

**Note:** To ensure even tension and prevent issues with subsequent spring installation, install the springs diagonally. For example, begin at the 12 o'clock position and then at the 6 o'clock position.