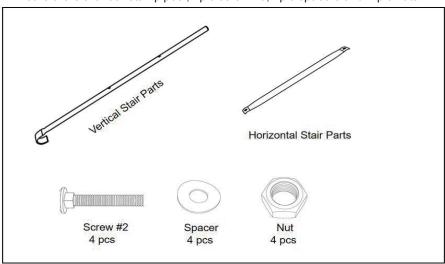

## **Ladder Parts List**

#### STEP 1-Check the number of pipes required by the ladder.

Ensure there are four stair pipes ,4 pic screw #3,4 pic spacers and 4 pic nuts