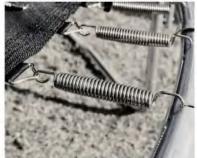

Pull the "Spring Tool" until the spring hook insert the hole on the "trampoline frame and disengage the "Spring Too" leaving the "Spring" in place. Repeat process for all springs.

-19-

**AWARNING:** FPlease be careful where your hands and other parts of the body are placed as the connector points and spring attachments can create hand or body traps.

#### Step 5

Install the Springs(#12) in the X-shape order one by one to make sure the tension is distrib uted evenly for the Jumping Mat(#13) and pull it with Spring tool.As shown in Fig.(Tip: Please take care not to pinch your hands and other body parts during spring assembly.)