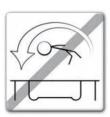

This skill is used when the trampoline user wishes to stop bouncing on the trampoline due to fatigue, loss of control, etc.

**SOMERSAULTS (FLIPS): DO NOT PERFORM** somersaults of any type(backwards or forwards)on this trampoline: If you make a mistake when trying to perform a somersault ,you could land on your head or neck . This will increase your chances of your neck or back being broken ,which could result in death or paralysis.