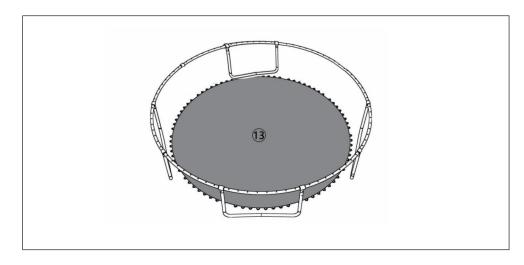

#### Step 4

Layout the Jumping Mat(#13) inside the circle frame.

#### Step 5

Install the Springs(#12) in the X-shape order one by one to make sure the tension is distrib uted evenly for the Jumping Mat(#13) and pull it with Spring tool.As shown in Fig.(Tip: Please take care not to pinch your hands and other body parts during spring assembly.)