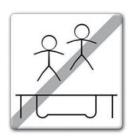

-7-

- Always be in control when you are bouncing an the trampoline. If at any time you feel out of control, stop bouncing immediately.
- Do not jump or bounce for prolonged periods of time of too high for a number of jumps.
   Keep your eyes on the mat to maintain control. If you do not, you could lose your balance.
- Never have more than 1 person on the trampoline at any one time.
- Do not attempt or allow somersaults. Landing on the head or neck can cause serious injury, paralysis, or death, even when landing in the middle of the bed.
- Do not allow more than one person on the trampoline. Use by more than one person at the same time increases the chance of injury.
- Use trampoline only with mature, knowledgeable supervision.

#### **MULTIPLE USERS:**

If you have multiple users (more than one person on the trampoline at any one time), you increase the chance of being injured. Injuries can occur when you fly off the trampoline, lose control, collide with other jumper(s), or land on the springs .