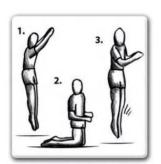

#### **BASIC SKILL 2: The Knee Drop**

- Start with a low basic bounce (as detailed in BASIC SKILL 1).
- Land on knees shoulder width apart, keeping back straight and a strong body position using arms out to the side or in front to maintain balance.
- Bounce back to basic bounce position by using bounce momentum and swinging arms above head.
- Once mastered at this height try bouncing a little higher, but remember to always stay in control of your height.

#### **BASIC SKILL 3: The Seat Drop**

- Start with a low basic bounce (BASIC SKILL 1) in the normal position.
- Land with legs out straight in front of you, with hands either side of your hips and back straight in a strong body position.
- Use the bounce momentum aided with a push from hands to return to a standing position.
- Once mastered at this height try bouncing a little higher, but remember to always stay in control of your height.