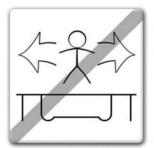

#### **AWARNING**

In order to reduce the risk of accident the "TRAMPOLINE USER" should:

- Always remain in control of their jumps and body position at all times.
- Not attempt to perform skills that are beyond their own level of competence.
- Read and understand the jump by taking off and landing in the middle of the trampoline.

- Always control their jump by taking off and landing in the middle of the trampoline.
- Always jump vertically and refrain from bouncing towards the springs in any direction.
- Always consult a professionally certified trampoline instructor before attempting anything beyond basic techniques.