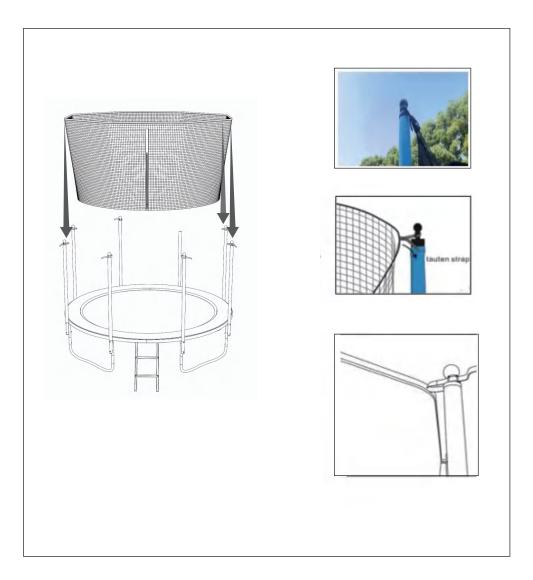

-25-

**Step 10**Spread Safety Net (#9) out on the trampoline mat. Wrap the strap around the top pole cap (#7) and secure the safety net buckle. As shown in fig.

**Step 11**Components Net Ropes (#10),Safety Net(#9)through the bottom hole components,and parts cross around spring, and fixed.As shown in fig.