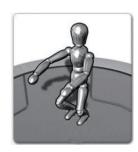

**BEFORE YOU TRY TO JUMP TOO HIGH** the technique for stopping should be learned as this wil help prevent injury should you feel you are jumping out of control.

As the user lands on the bed knees should be bent so that they stop and absorb the spring in the mat. The position is shown in the image to the left. Arms are held out for increased level of balance.