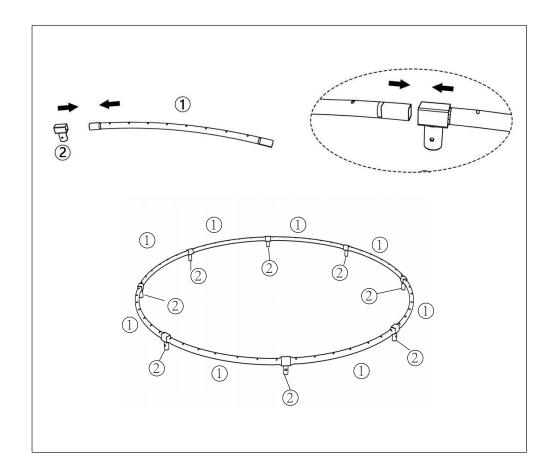

### Step 2

Attach the Top Rail (#1) to the T-shaped Connector (#2)until you form the circle. As shown in Fig. (You can use great force if it is too tight)