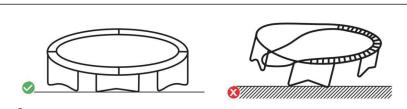

#### WINDY CONDITIONS

In severe wind situations, the trampoline can be blown about. If you expect windy weather conditions, the trampoline should be moved to a sheltered area or disassembled. Another option is to tie the round, outside portion (top frame) of the trampoline to the ground using ropes and stakes. To ensure security, at least three (3)tie downs should be used.