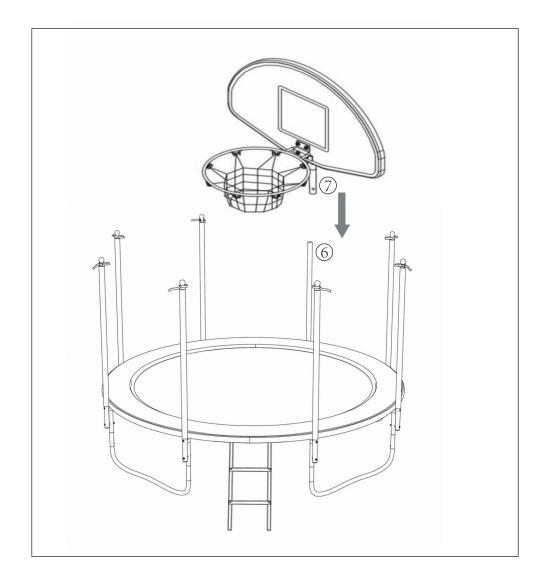

#### Step 9

Connect Upper Pole B (#7) into the Upper Pole A (#6), the Upper Pole A has one longer pole and seven short poles, the longer pole is reserved for install basketball board and seven short poles use to install the Net pole cap on top as shown in Fig.

-25-

**Step 10**Spread Safety Net (#9) out on the trampoline mat. Wrap the strap around the top pole cap (#7) and secure the safety net buckle. As shown in fig.

**Step 11**Components Net Ropes (#10),Safety Net(#9)through the bottom hole components,and parts cross around spring, and fixed.As shown in fig.