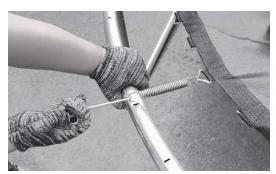

-17-

**AWARNING**: Attaching springs, the connector points can become pinch points since the trampoline is tightening up. With this in mind please be careful attaching springs to thetrampoline mat. Please be careful.

You will need at least one person to help with this portion of assembly.

Pay attention to the operating instructions when installing the spring. Using the wrong installation method may result in unsuccessful installation.

#### **HOW TO USE THE "SPRING TOOL"**

Firstly hang one side of spring on the triangle attached to The "Trampoline Mat, and use the "spring tool" to hook the other side of spring (As shown in the top image.to the right).10FT trampoline has 64x springs,12FT trampoline has 72x springs.

Pull the "Spring Tool" until the spring hook insert the hole on the "trampoline frame and disengage the "Spring Too" leaving the "Spring" in place. Repeat process for all springs.

-19-

**AWARNING:** FPlease be careful where your hands and other parts of the body are placed as the connector points and spring attachments can create hand or body traps.

#### Step 5

Install the Springs(#12) in the X-shape order one by one to make sure the tension is distrib uted evenly for the Jumping Mat(#13) and pull it with Spring tool.As shown in Fig.(Tip: Please take care not to pinch your hands and other body parts during spring assembly.)