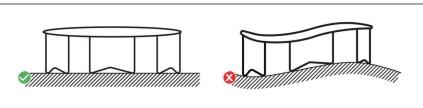

It requires at least two adults to assemble the trampoline. Must use Protective Gloves to avoid injury during the assembly.

Make sure you have a spacious, clean and dry place, suitable for the assembly of the trampoline. It is essential that the right place for this trampoline is completely flat and level. If the ground is uneven, this could cause movement in the frame and can cause stress in the united sections of the trampoline and/or can cause serious injiury.