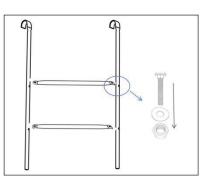

## STEP 2-Position the nuts at each hole in each Step.

Ensure that nut and spacer are tightened at hole positions

STEP 3-Position the Steps over the holes in the Poles, and secure them with bolts.