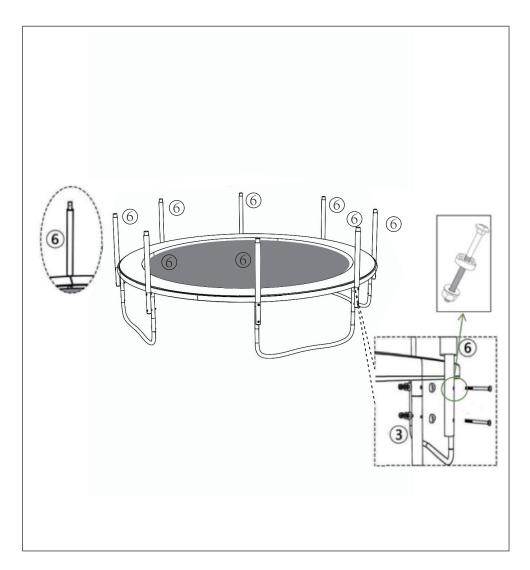

Step 7

The Upper Pole B(#6) is locked and fixed in the two holes at the upper end of Leg Extension (#3) with Screw (#1), Spacer, Nut and Washer to tighten. As shown in fig.

Step 8

Please insert the Upper Pole B (#7) into the Upper Pole A (#6). As shown in fig.

#### Step 9

Connect Upper Pole B (#7) into the Upper Pole A (#6), the Upper Pole A has one longer pole and seven short poles, the longer pole is reserved for install basketball board and seven short poles use to install the Net pole cap on top as shown in Fig.