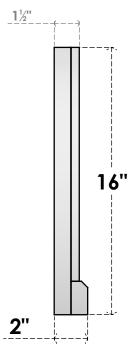

## GVPHR32X1603SF

32"W X 16"H HALF ROUND SURFACE MOUNT PVC GABLE VENT: FUNCTIONAL, W/ 2"W X 2"P **BRICKMOULD SILL FRAME** 

**VENTING AREA: 16.63 SQ IN** 

LOUVER HEIGHT: 3" LOUVER QTY: 4

**FRONT** 

SIDE

EKENA MILLWORK 2300 WEST MAIN ST. CLARKSVILLE, TX 75426 TOLL FREE: 866-607-0453 WWW.EKENAMILLWORK.COM