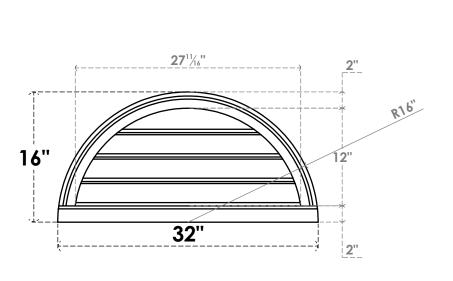

## GVPHR32X1603SF

32"W X 16"H HALF ROUND SURFACE MOUNT PVC GABLE VENT: FUNCTIONAL, W/ 2"W X 2"P **BRICKMOULD SILL FRAME** 

**VENTING AREA: 16.63 SQ IN** 

LOUVER HEIGHT: 3" LOUVER QTY: 4

**FRONT** 

SIDE

EKENA MILLWORK 2300 WEST MAIN ST. CLARKSVILLE, TX 75426 TOLL FREE: 866-607-0453 WWW.EKENAMILLWORK.COM