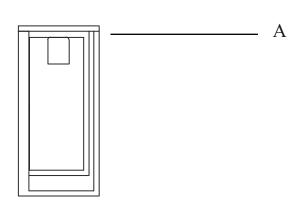

# **ASSEMBLY INSTRUCTIONS**

4. Place fixeture (A) onto the mounting plate (DD). Secure with short mounting screws (AA).