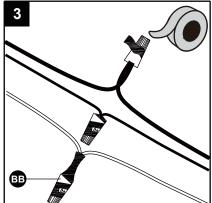

3. Attach wire nuts (BB). Tape wire nuts (BB) and wires together.

# **Hardware Used**

Wire nut