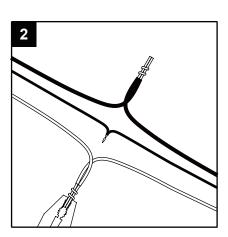

# **Hardware Used**

Long mounting screw ( x 2

Mounting plate

x 1

2. Strip 3/4 in. of insulation from wire ends. Twist stripped ends together with pliers (not included), black to black (power) and white to white (neutral). Attach copper wire to ground wire. Helpful hint: If necessary, attach copper ground wire to grounded outlet box.

3. Attach wire nuts (BB). Tape wire nuts (BB) and wires together.