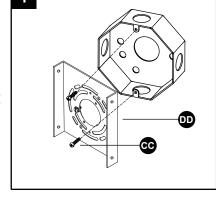

# **Hardware Used**

Long mounting screw ( x 2

Mounting plate

x 1

2. Strip 3/4 in. of insulation from wire ends. Twist stripped ends together with pliers (not included), black to black (power) and white to white (neutral). Attach copper wire to ground wire. Helpful hint: If necessary, attach copper ground wire to grounded outlet box.

# **ASSEMBLY INSTRUCTIONS**

4. Place fixeture (A) onto the mounting plate (DD). Secure with short mounting screws (AA).

### **Hardware Used**

AA Short mounting screw

Mounting plate

x 1

5. Install light bulb (not included). Use one standard-base bulb or one standard-base CFL bulb.

Print in china