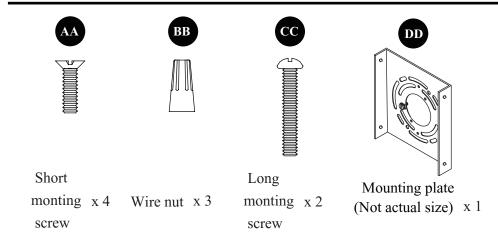

# Print in china

# **Instruction Manual**

### **Outdoor Wall Sconce**



# **PACKAGE CONTENTS**



| PART | DESCRIPTION | QUANTITY |
|------|-------------|----------|
| A    | Fixture     | 1        |

# **HARDWARE CONTENTS(shown actual size)**





# WARNING

- TURN OFF ELECTRICITY at main fuse box (or circuit breaker box) before beginning installation by removing fuse (or switching off circuit breaker).
- MINIMUM 90°C SUPPLY CONDUCTORS.

### **PREPARATION**

Before beginning assembly of product, make sure all parts are present. Compare parts with package contents list and hardware contents list. If any part is missing or damaged, do not attempt to assemble the product.

# **Estimated Assembly Times: 25 minnutes**

Tools Required for Assembly (not included): Flathead screwdriver, Phillips screwdriver, Pliers, Electrical tape, Wire cutters, Safety glasses.

Helpful Tools (not included): Wire strippers, Step ladder.

CAUTION: To avoid any waterproofing problems, please make sure the light fixture fits the mounting surface perfectly