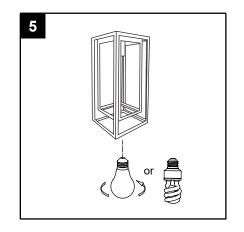

### **Hardware Used**

AA Short mounting screw

Mounting plate

x 1

5. Install light bulb (not included). Use one standard-base bulb or one standard-base CFL bulb.

Print in china