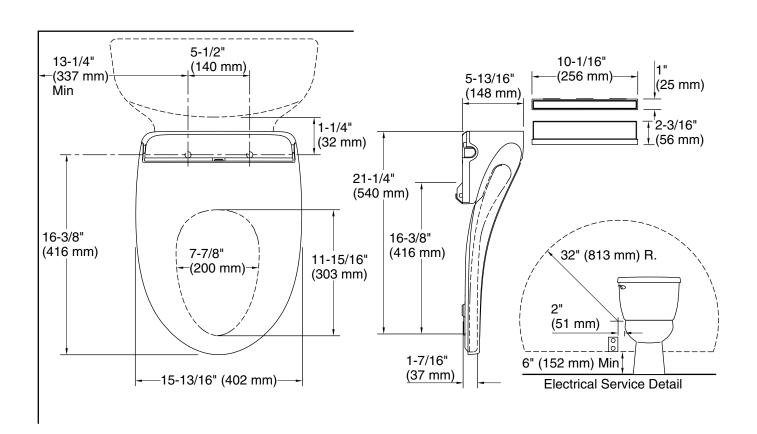

### **Technical Information**

All product dimensions are nominal.

Seat shape type: Elongated

Seat front type: Closed-front

Seat-mounting 5-1/2" (140 mm)

holes:

Electrical component Bidet toilet seat: 120 V, 15 A, 60 Hz,

rating: 1450 W

Power cord length: 51" (1295 mm)

# **Required Electrical Service**

One dedicated circuit required, protected with Class A Ground-Fault Circuit-Interrupter (GFCI). Outside North America, this device may be known as a Residual Current Device (RCD).

Bidet toilet seat: 120 V, 15 A, 60 Hz