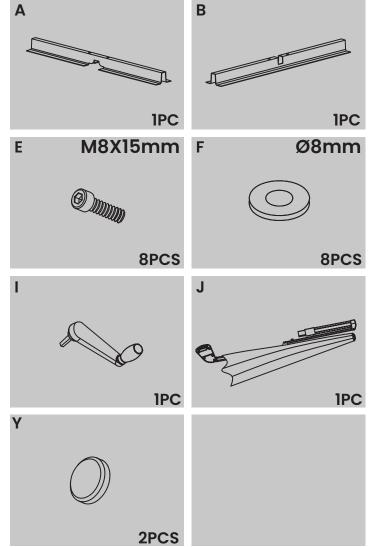

# INSTRUCTION MANUAL

PATIO UMBRELLA

## **BEFORE INSTALLATION**

- Please list all parts as below first to check if any part is missing and make assembly easier.
- Do be careful that some parts are heavy and sharp.
- Please follow the assembly steps to install the product, if you find spare parts left, don't be worried, the left spare parts are prepared for bad ones if occurred.
- Once you hand tighten all of your bolts into place, we are going to use our wrench to fully tighten into place.
- Please do not exceed the bearing limitations of the product.
- Reconfirm that all bolts, screws, and knobs are secure every 90 days.
  Please retain these instructions for future reference.

## **TOOLS REQUIRED**









#### **PARTS**















## PARTS REQUIRED





# OPERATION



#### **WARM TIPS**

⚠ Warm Tips: If you have any problem with this product or our service, please don't hasty in writing negative review or feedback. Please welcome to contact us right away, our service team will response within 24 hours, and we will try our best to help you. Thank you for giving us a chance to improve the product and our service.

## **CARE & MAINTENANCE**

- Do not put hot items directly on furniture surface.
- Do not clean furniture with harsh cleansers or polish.
- To obtain the longest lifespan of your indoor prodcts, minimizing exposure to direct sunlight is recommended.
- Children should not climb or jump on the furniture.
- Do not write on furniture without a padded barrier to protect the surface.
- To obtain the