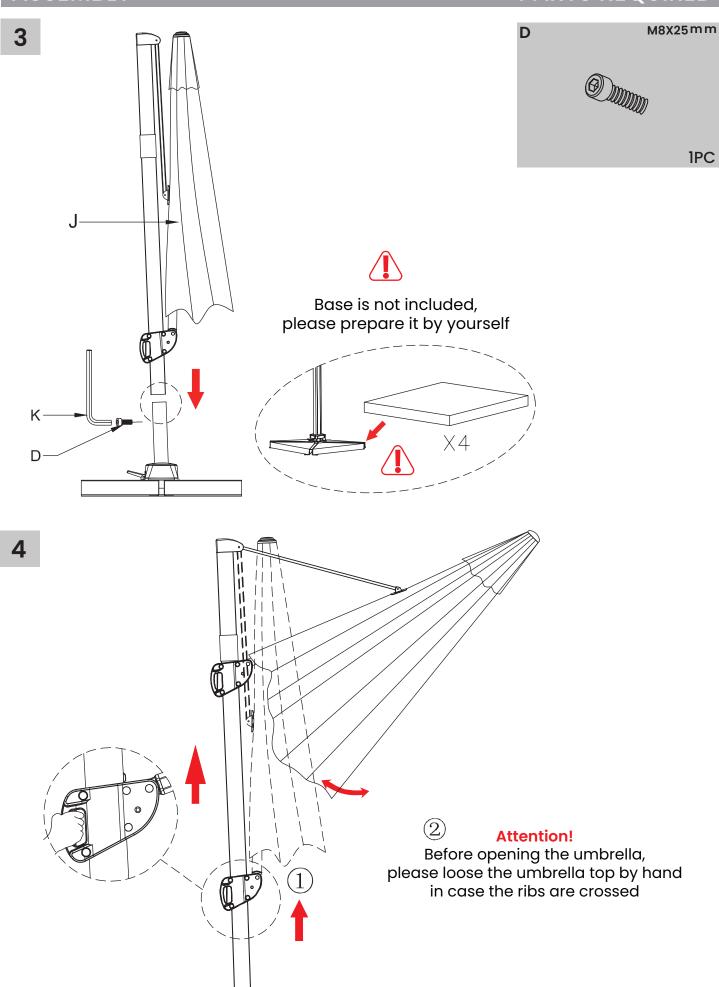

# INSTRUCTION MANUAL

PATIO UMBRELLA

## **BEFORE INSTALLATION**

- Please list all parts as below first to check if any part is missing and make assembly easier.
- Do be careful that some parts are heavy and sharp.
- Please follow the assembly steps to install the product, if you find spare parts left, don't be worried, the left spare parts are prepared for bad ones if occurred.
- Once you hand tighten all of your bolts into place, we are going to use our wrench to fully tighten into place.
- Please do not exceed the bearing limitations of the product.
- Reconfirm that all bolts, screws, and knobs are secure every 90 days.
  Please retain these instructions for future reference.

## **TOOLS REQUIRED**









#### **PARTS**















## PARTS REQUIRED





# OPERATION



#### **WARM TIPS**

⚠ Warm Tips: If you have any problem with this product or our service, please don't hasty in writing negative review or feedback. Please welcome to contact us right away, our service team will response within 24 hours, and we will try our best to help you. Thank you for giving us a chance to improve the product and our service.

## **CARE & MAINTENANCE**

- Do not put hot items directly on furniture surface.
- Do not clean furniture with harsh cleansers or polish.
- To obtain the longest lifespan of your indoor prodcts, minimizing exposure to direct sunlight is recommended.
- Children should not climb or jump on the furniture.
- Do not write on furniture without a padded barrier to protect the surface.
- To obtain the longest lifespan of your indoor pro