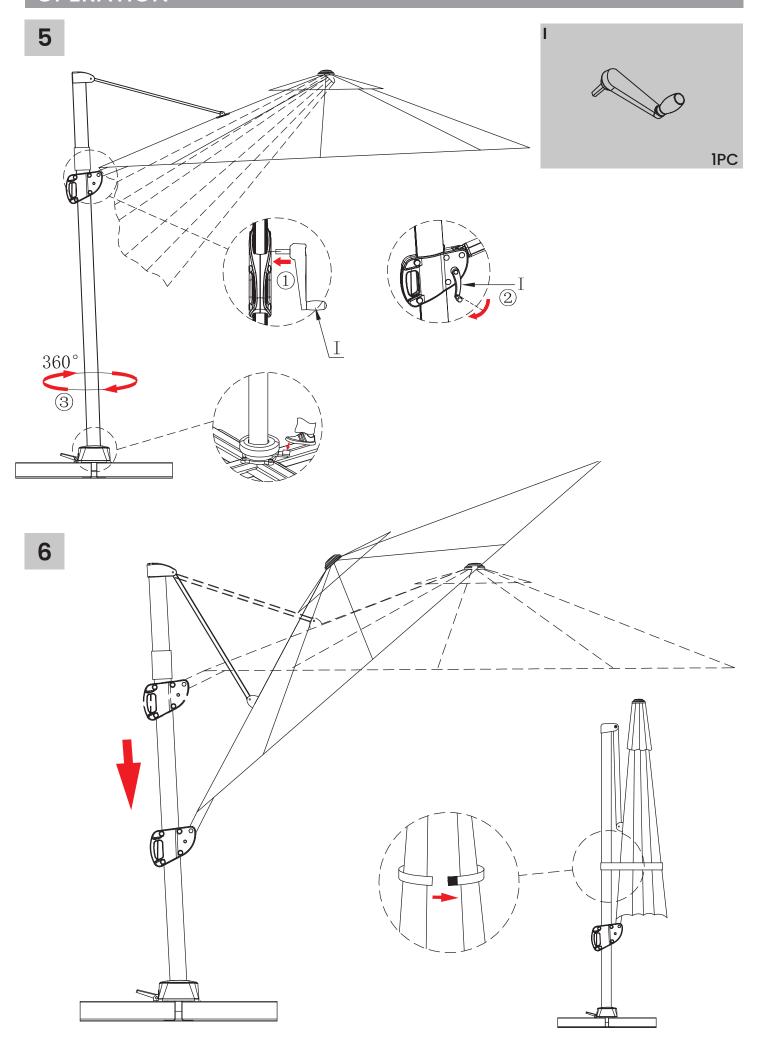

# INSTRUCTION MANUAL

PATIO UMBRELLA

## **BEFORE INSTALLATION**

- Please list all parts as below first to check if any part is missing and make assembly easier.
- Do be careful that some parts are heavy and sharp.
- Please follow the assembly steps to install the product, if you find spare parts left, don't be worried, the left spare parts are prepared for bad ones if occurred.
- Once you hand tighten all of your bolts into place, we are going to use our wrench to fully tighten into place.
- Please do not exceed the bearing limitations of the product.
- Reconfirm that all bolts, screws, and knobs are secure every 90 days.
  Please retain these instructions for future reference.

## **TOOLS REQUIRED**









#### **PARTS**















## PARTS REQUIRED





# OPERATION



#### **WARM TIPS**

⚠ Warm Tips: If you have any problem with this product or our service, please don't hasty in writing negative review or feedback. Please welcome to contact us right away, our service team will response within 24 hours, and we will try our best to help you. Thank you for giving us a chance to improve the product and our service.

## **CARE & MAINTENANCE**

- Do not put hot items directly on furniture surface.
- Do not clean furniture with harsh cleansers or polish.
- To obtain the longest lifespan of your indoor prodcts, minimizing exposure to direct sunlight is recommended.
- Children should not climb or jump on the furniture.
- Do not write on furniture without a padded barrier to protect the surface.
- To obtain the longest lifespan of your indoor products, avoid ex