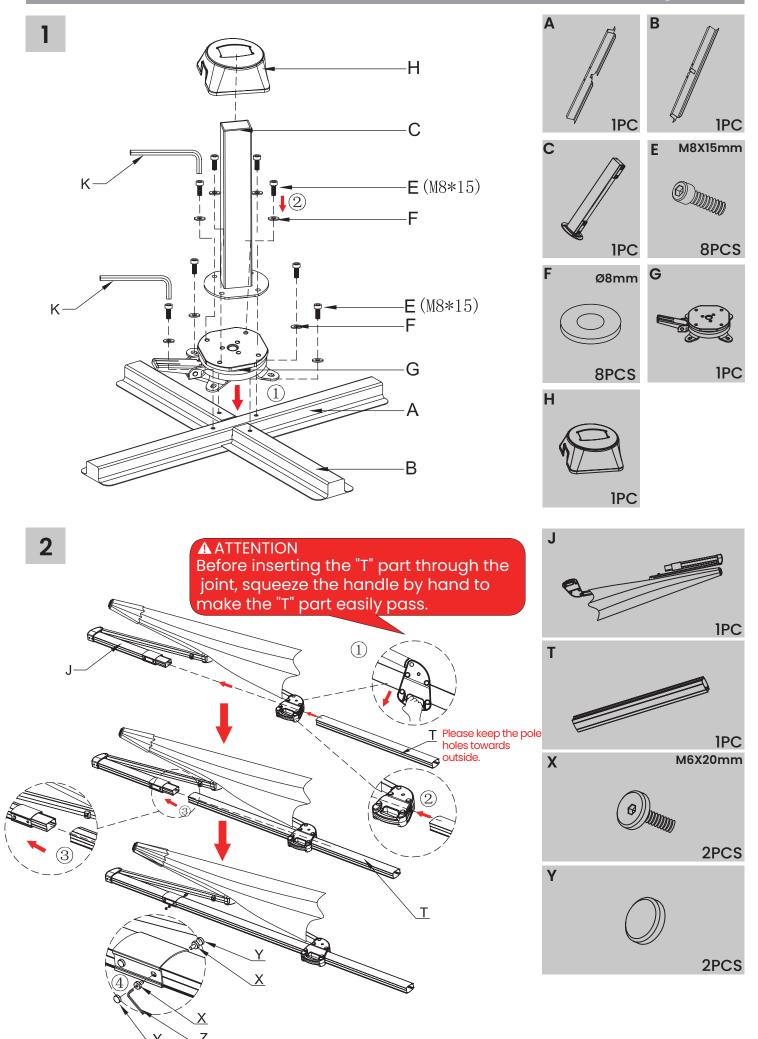

# INSTRUCTION MANUAL

PATIO UMBRELLA

## **BEFORE INSTALLATION**

- Please list all parts as below first to check if any part is missing and make assembly easier.
- Do be careful that some parts are heavy and sharp.
- Please follow the assembly steps to install the product, if you find spare parts left, don't be worried, the left spare parts are prepared for bad ones if occurred.
- Once you hand tighten all of your bolts into place, we are going to use our wrench to fully tighten into place.
- Please do not exceed the bearing limitations of the product.
- Reconfirm that all bolts, screws, and knobs are secure every 90 days.
  Please retain these instructions for future reference.

## **TOOLS REQUIRED**









#### **PARTS**















## PARTS REQUIRED





# OPERATION



#### **WARM TIPS**

⚠ Warm Tips: If you have any problem with this product or our service, please don't hasty in writing negative review or feedback. Please welcome to contact us right away, our service team will response within 24 hours, and we will try our best to help you. Thank you for giving us a chance to improve the product and our service.

## **CARE & MAINTENANCE**

- Do not put hot items directly on furniture surface.
- Do not clean furniture with harsh cleansers or polish.
- To obtain the longest lifespan of your indoor prodcts, minimizing exposure to direct sunlight is recommended.
- Children should not climb or jump on the furniture.
- Do not write on furniture without a padded barrier to protect the surface.
- To obtain the longest lifespan of your indoor p