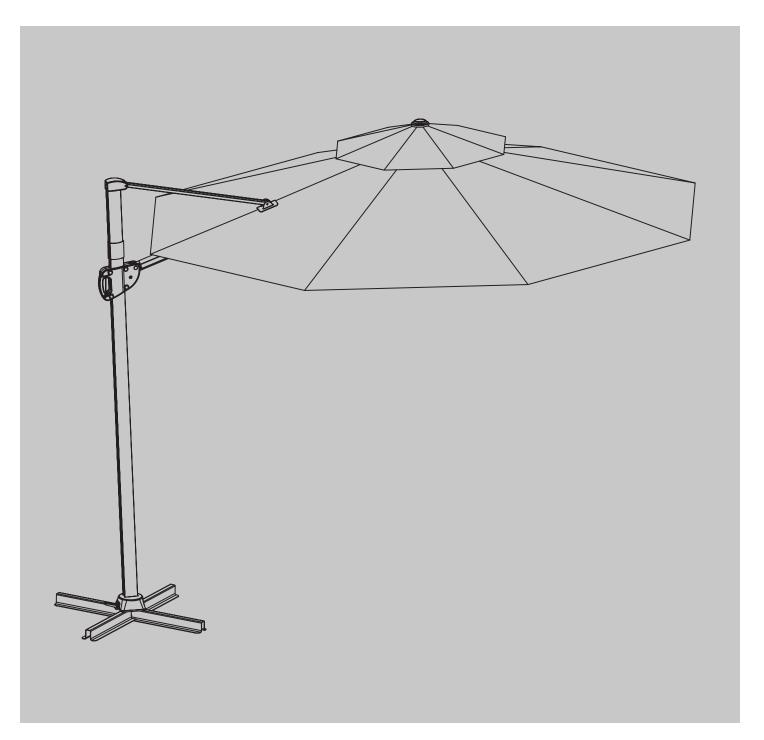

# INSTRUCTION MANUAL

PATIO UMBRELLA

## **BEFORE INSTALLATION**

- Please list all parts as below first to check if any part is missing and make assembly easier.
- Do be careful that some parts are heavy and sharp.
- Please follow the assembly steps to install the product, if you find spare parts left, don't be worried, the left spare parts are prepared for bad ones if occurred.
- Once you hand tighten all of your bolts into place, we are going to use our wrench to fully tighten into place.
- Please do not exceed the bearing limitations of the product.
- Reconfirm that all bolts, screws, and knobs are secure every 90 days.
  Please retain these instructions for future reference.

## **TOOLS REQUIRED**









#### **PARTS**















## PARTS REQUIRED





# OPERATION



#### **WA