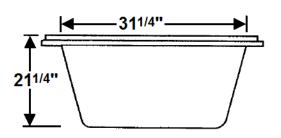

### **Technical Information**

- Weight: 175 lbs.
- Water Depth to Overflow: 16"
- Water Operating Level: 44 gal.
- Water Capacity: 62 gal.
- Sump Dimension: 39" x 27 1/2"