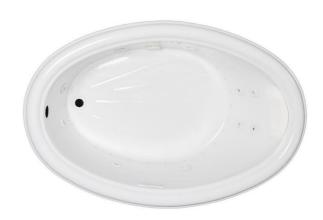

# **ZETTA**60" x 40" Drop-In Acrylic Combo Bath

Model Number
4060ZWA064
Drop-In Combo Bath in White

### **Features**

- Color-matched jet trim and air controls
- 10 adjustable hydrotherapy jets
- 24 high output lateral air injectors
- Constructed of high-gloss durable acrylic
- 3-Speed control for the 9 Amp pump
- 12.0 Amp variable speed blower
- Slip resistant, textured floor
- Pre-leveled base for easy installation
- Made in the USA