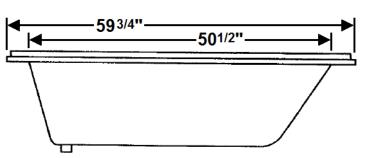

# **ZETTA**60" x 40" Drop-In Acrylic Combo Bath

Model Number
4060ZWA064
Drop-In Combo Bath in White