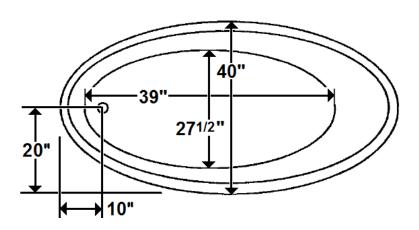

### **Technical Information**

- Weight: 175 lbs.
- Water Depth to Overflow: 16"
- Water Operating Level: 44 gal.
- Water Capacity: 62 gal.
- Sump Dimension: 39" x 27 1/2"