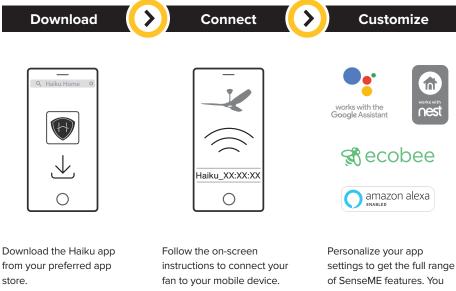

## **DOWNLOAD THE HAIKU APP.**

The Haiku app lets you connect your fan to a smart thermostat, customize your fan settings, and even control your fan with simple voice commands using an Amazon Alexa-enabled device.

Have your Wi-Fi network name and password handy.

Personalize your app settings to get the full range of SenseME features. You can also pair your fan with an Amazon Alexa-enabled device, Google Assistantenabled device, or smart thermostat!