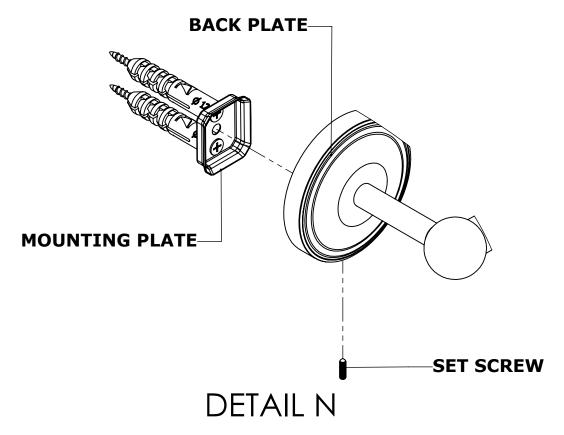

## **INSTALLATION INSTRUCTIONS**

**Step 2:** Attach Bracket to Mounting Plate.

Place bracket on mounting plate and secure by tightening set screw as shown below.