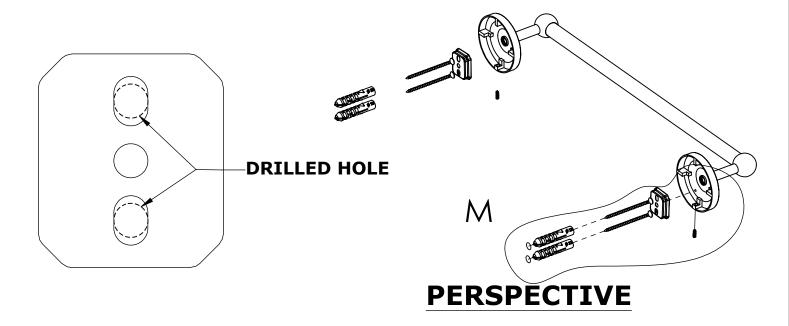

## Step 1: Drill holes in Wall for screw anchors and attach Mounting Plate to Wall

Determine your desired location for installation and make a mark for the location of the mounting plate. Remove mounting plate from backplate by loosening set screw in backplate as pictured below. Place center hole of mounting plate over mark made above. Make 2 marks where mounting screws will be placed as shown below. Drill hole at each of the marks. (You may substitute other style mounting anchors or screws if desired). Place anchors into the holes made. Place mounting plate over holes and secure to mounting surface using screws as shown below.