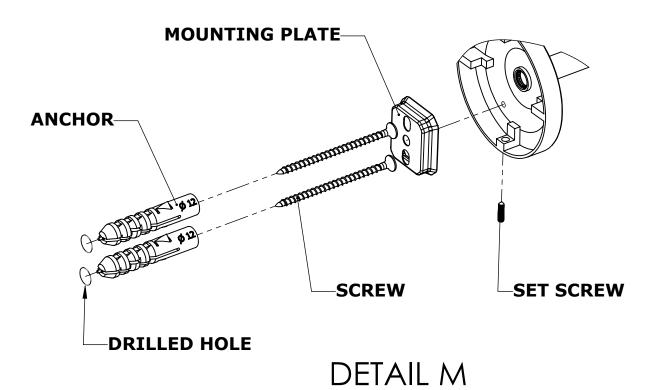

## Step 1: Drill holes in Wall for screw anchors and attach Mounting Plate to Wall

Determine your desired location for installation and make a mark for the location of the mounting plate. Remove mounting plate from backplate by loosening set screw in backplate as pictured below. Place center hole of mounting plate over mark made above. Make 2 marks where mounting screws will be placed as shown below. Drill hole at each of the marks. (You may substitute other style mounting anchors or screws if desired). Place anchors into the holes made. Place mounting plate over holes and secure to mounting surface using screws as shown below.