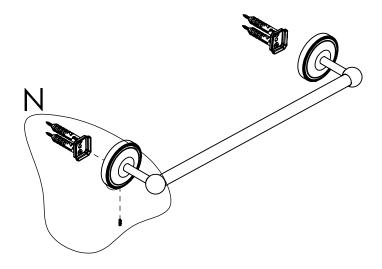

## **INSTALLATION INSTRUCTIONS**

**Step 2:** Attach Bracket to Mounting Plate.

Place bracket on mounting plate and secure by tightening set screw as shown below.