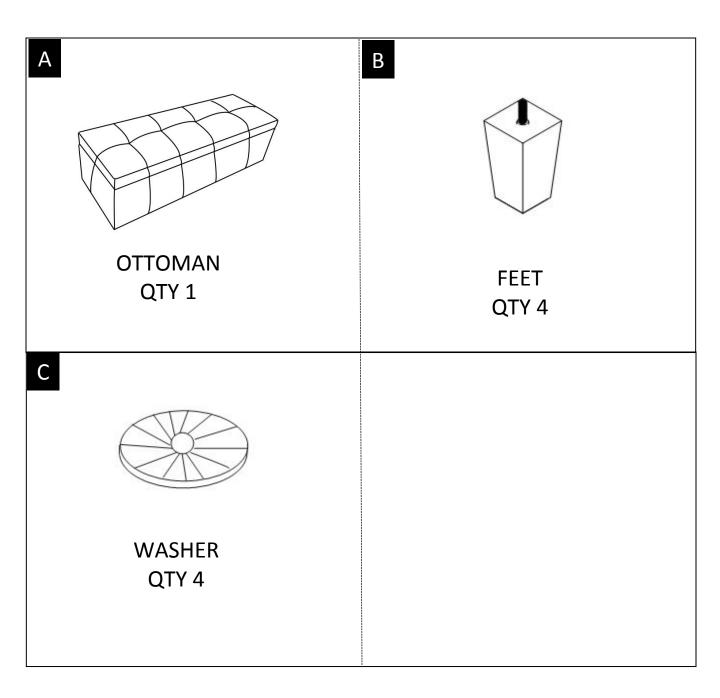

#### PARTS DESCRIPTION

**NEED HELP?** For help with assembly or if you are missing a part, Please call customer service at 1-866-518-0120 ext. 262 (9 am to 4 pm EST)