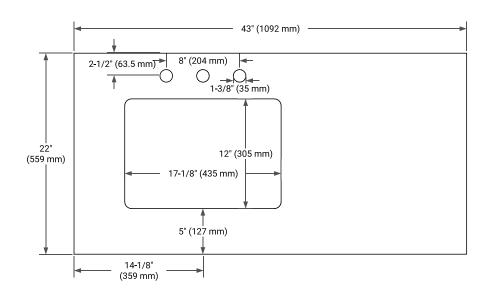

#### **BASE CABINET DIMENSIONS**

42" W x 21.5" D x 34.5" H



#### **FEATURES**

- · Solid wood frame & plywood panels
- · Dovetail drawers and joints
- Soft closing doors & drawers

### **HARDWARE FINISHES\***



Hardware comes preinstalled with the illustrated option.

Other finishes are available on our online store if you prefer a different one.

# **AVAILABLE COLORS**



#### **FRONT VIEW**



#### SIDE VIEW



#### **PLAN VIEW**







## **OVERALL DIMENSIONS**

43" W x 22" D x 0.75" H

## **COUNTERTOP OPTIONS**



Carrara Marble

## **FEATURES**

- Solid countertop with mitered edges & seams
- Undermount white rectangular sink
- Pre-drilled for 8" widespread faucet

#### **INCLUDED**

- Countertop
- Matching Backsplash
- Rectangle Sink

# COUNTERTOP PLAN VIEW



#### **EDGE SIDE VIEW**



## THREE DIMENSIONAL COUNTERTOP VIEW