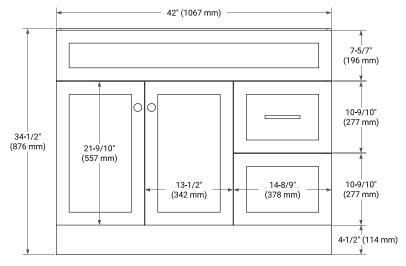

#### **BASE CABINET DIMENSIONS**

42" W x 21.5" D x 34.5" H

#### **FRONT VIEW**