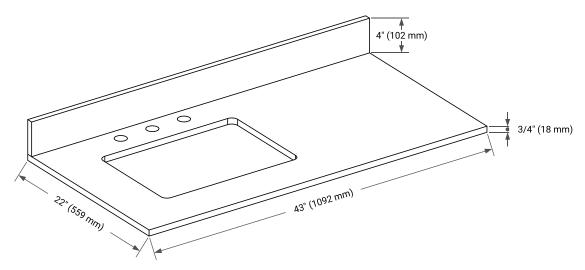

" D x 34.5" H



#### **FEATURES**

- · Solid wood frame & plywood panels
- · Dovetail drawers and joints
- Soft closing doors & drawers

### **HARDWARE FINISHES\***



Hardware comes preinstalled with the illustrated option.

Other finishes are available on our online store if you prefer a different one.

# **AVAILABLE COLORS**



#### **FRONT VIEW**



#### SIDE VIEW



#### **PLAN VIEW**







## **OVERALL DIMENSIONS**

43" W x 22" D x 0.75" H

## **COUNTERTOP OPTIONS**



Carrara Marble

## **FEATURES**

- Solid countertop with mitered edges & seams
- Undermount white rectangular sink
- Pre-drilled for 8" widespread faucet

#### **INCLUDED**

- Countertop
- Matching Backsplash
- Rectangle Sink

# COUNTERTOP PLAN VIEW



#### **EDGE SIDE VIEW**



## THREE DIMENSIONAL COUNTERTOP VIEW