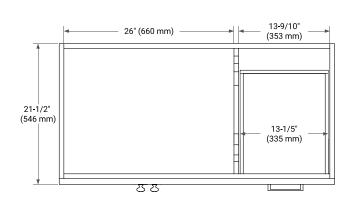

#### **BASE CABINET DIMENSIONS**

42" W x 21.5" D x 34.5" H

#### **FRONT VIEW**