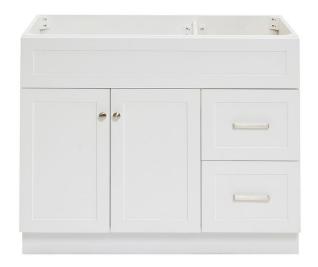

#### **BASE CABINET DIMENSIONS**

42" W x 21.5" D x 34.5" H

#### **FEATURES**

- · Solid wood frame & plywood panels
- · Dovetail drawers and joints
- Soft closing doors & drawers