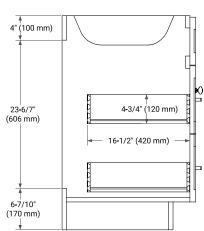

#### **BASE CABINET DIMENSIONS**

42" W x 21.5" D x 34.5" H



#### **FEATURES**

- · Solid wood frame & plywood panels
- · Dovetail drawers and joints
- Soft closing doors & drawers

### **HARDWARE FINISHES\***



Hardware comes preinstalled with the illustrated option.

Other finishes are available on our online store if you prefer a different one.

# **AVAILABLE COLORS**



#### **FRONT VIEW**



#### SIDE VIEW



#### **PLAN VIEW**







## **OVERALL DIMENSIONS**

43" W x 22" D x 0.75" H

## **COUNTERTOP OPTIONS**



Carrara Marble

## **FEATURES**

- Solid countertop with mitered edges & seams
- Undermount white rectangular sink
- Pre-drilled for 8" widespread faucet

#### **INCLUDED**

- Countertop
- Matching Backsplash
- Rectangle Sink

# COUNTERTOP PLAN VIEW



#### **EDGE SIDE VIEW**



## THREE DIMENSIONAL COUNTERTOP VIEW