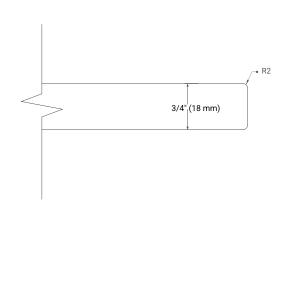

*BASE CABINET DIMENSIONS**

42" W x 21.5" D x 34.5" H



#### **FEATURES**

- · Solid wood frame & plywood panels
- · Dovetail drawers and joints
- Soft closing doors & drawers

### **HARDWARE FINISHES\***



Hardware comes preinstalled with the illustrated option.

Other finishes are available on our online store if you prefer a different one.

# **AVAILABLE COLORS**



#### **FRONT VIEW**



#### SIDE VIEW



#### **PLAN VIEW**







## **OVERALL DIMENSIONS**

43" W x 22" D x 0.75" H

## **COUNTERTOP OPTIONS**



Carrara Marble

## **FEATURES**

- Solid countertop with mitered edges & seams
- Undermount white rectangular sink
- Pre-drilled for 8" widespread faucet

#### **INCLUDED**

- Countertop
- Matching Backsplash
- Rectangle Sink

# COUNTERTOP PLAN VIEW



#### **EDGE SIDE VIEW**



## THREE DIMENSIONAL COUNTERTOP VIEW