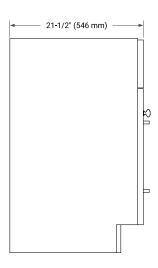

#### **BASE CABINET DIMENSIONS**

42" W x 21.5" D x 34.5" H



#### **FEATURES**

- · Solid wood frame & plywood panels
- · Dovetail drawers and joints
- Soft closing doors & drawers

### **HARDWARE FINISHES\***



Hardware comes preinstalled with the illustrated option.

Other finishes are available on our online store if you prefer a different one.

# **AVAILABLE COLORS**



#### **FRONT VIEW**



#### SIDE VIEW



#### **PLAN VIEW**







## **OVERALL DIMENSIONS**

43" W x 22" D x 0.75" H

## **COUNTERTOP OPTIONS**



Carrara Marble

## **FEATURES**

- Solid countertop with mitered edges & seams
- Undermount white rectangular sink
- Pre-drilled for 8" widespread faucet

#### **INCLUDED**

- Countertop
- Matching Backsplash
- Rectangle Sink

# COUNTERTOP PLAN VIEW



#### **EDGE SIDE VIEW**



## THREE DIMENSIONAL COUNTERTOP VIEW