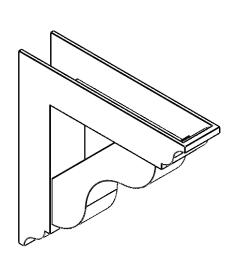

## ITEM NUMBER: BKTP05X24X24CAR01

5"W X 24"D X 24"H X 4 1/2"T CARMEL ARCHITECTURAL GRADE PVC OPEN BRACKET, TRADITIONAL TOP AND BACK, 4 1/2"W CLOSED BRACE

**SIDE PROFILE** 

**FRONT PROFILE** 

**ISOMETRIC** 