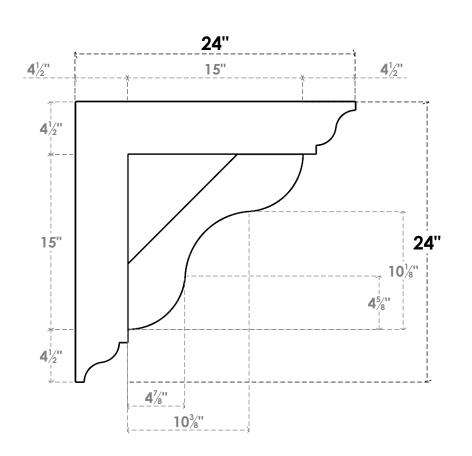

## ITEM NUMBER: BKTP05X24X24CAR01

5"W X 24"D X 24"H X 4 1/2"T CARMEL ARCHITECTURAL GRADE PVC OPEN BRACKET, TRADITIONAL TOP AND BACK, 4 1/2"W CLOSED BRACE

**SIDE PROFILE** 

**FRONT PROFILE** 

**ISOMETRIC** 