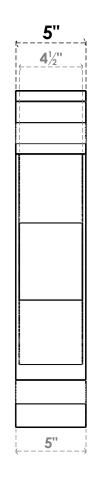

## ITEM NUMBER: BKTP05X24X24CAR01

5"W X 24"D X 24"H X 4 1/2"T CARMEL ARCHITECTURAL GRADE PVC OPEN BRACKET, TRADITIONAL TOP AND BACK, 4 1/2"W CLOSED BRACE

**SIDE PROFILE** 

**FRONT PROFILE** 

**ISOMETRIC** 