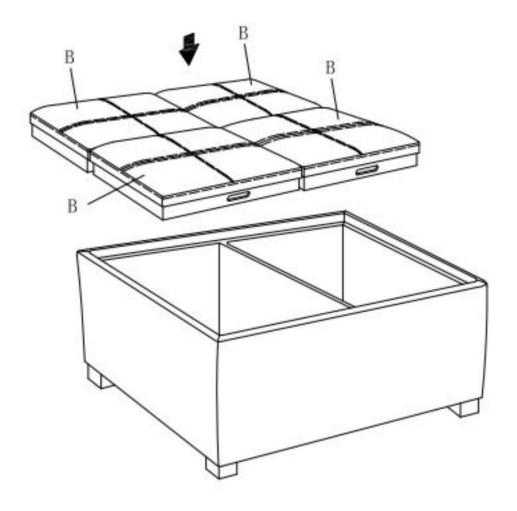

lor.

DO NOT use any cleaners with corrosive ingredients (lye, acids or ammonia).

### PRE-ASSEMBLY INFORMATION

#### **PARTS DESCRIPTION**



**NEED HELP?** For help with assembly or if you are missing a part, Please call customer service at 1-866-518-0120 ext. 262 (9 am to 4 pm EST)

### **PRE-ASSEMBLY INFORMATION**

#### HARDWARE DESCRIPTION



**NEED HELP?** For help with assembly or if you are missing a part, Please call customer service at 1-866-518-0120 ext. 262 (9 am to 4 pm EST)

#### **ASSEMBLY**

#### STEP 1



Place the Ottoman (A) on its back on a flat smooth surface. Attach Ottoman Feet (C) to Ottoman (A) with Self-tapping Screw (1) to each corner using a Screwdriver.

Note: Place Ottoman Feet (C) 5 mm from each corner with holes facing outward.

## **ASSEMBLY**

### STEP 2



Place Trays (B) on Ottoman (A).





#### **WARRANTY**

Thank you for purchasing a **Simpli Home – Wyndenhall – Brooklyn + Max** product. These products have been made to demanding, high-quality standards and are guaranteed for domestic use against manufacturing faults for a period of 12 months from the date of purchase. This warranty does not affect your statutory rights.

In case of any malfunction of your product (failure, missing parts, etc.) please contact us at our toll free service line at 1-866-518-0120 ext. 262 from 9 am to 4 pm, Monday to Friday, Eastern Standard Time or by email at customerservice@simpli-home.com.

We reserve the right to repair or replace the defective product, at its discretion.

This product is guaranteed for 12 months if used for normal purposes. Any warra