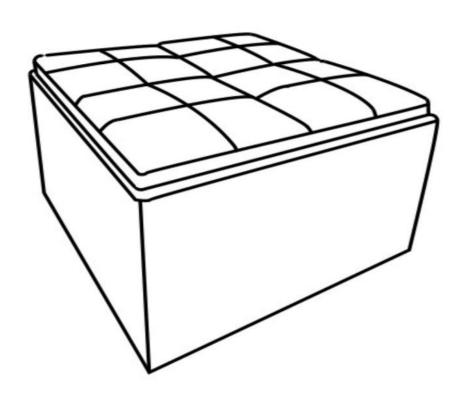

# **AVALON / FRANKLIN / LINCOLN**

## **COFFEE TABLE / STORAGE OTTOMAN**

MODEL # AY-F-07-CBR









#### Questions, problems, assembly help, missing parts?

No need to return the product, we will gladly help and ship your replacement parts free of charge
Please call Customer Service at 1-866-518-0120 ext. 262
Monday to Friday between 9 am – 4 pm EST
or go to

www.simpli-home.com/parts request

| In order to assist you in a timely manner, please have the following information ready: |                       |
|-----------------------------------------------------------------------------------------|-----------------------|
| Model #                                                                                 | Part Number or Letter |
| Purchased at                                                                            | Date of Purchase      |

If you wish to return the prod