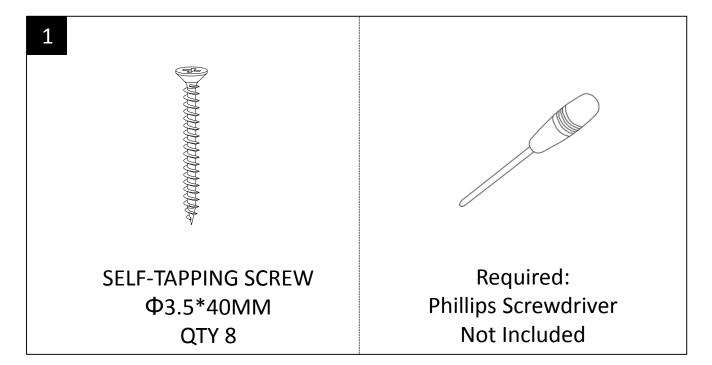

#### HARDWARE DESCRIPTION

**NEED HELP?** For help with assembly or if you are missing a part, Please call customer service at 1-866-518-0120 ext. 262 (9 am to 4 pm EST)