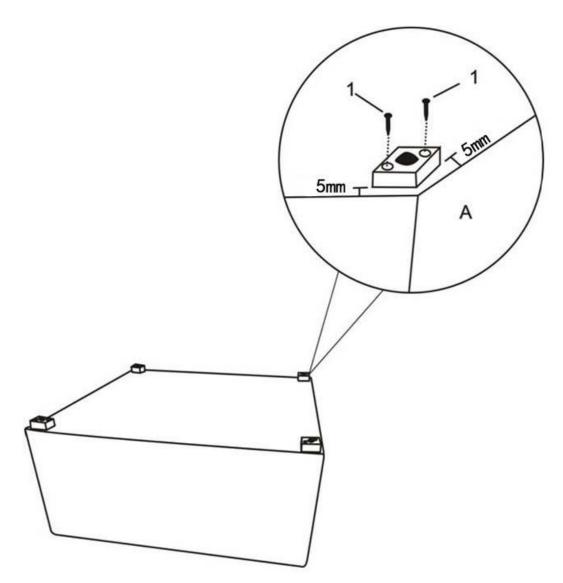

#### STEP 1

Place the Ottoman (A) on its back on a flat smooth surface. Attach Ottoman Feet (C) to Ottoman (A) with Self-tapping Screw (1) to each corner using a Screwdriver.

Note: Place Ottoman Feet (C) 5 mm from each corner with holes facing outward.