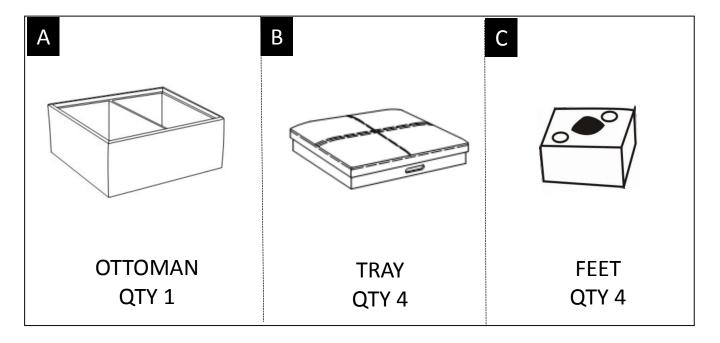

#### **PARTS DESCRIPTION**

**NEED HELP?** For help with assembly or if you are missing a part, Please call customer service at 1-866-518-0120 ext. 262 (9 am to 4 pm EST)